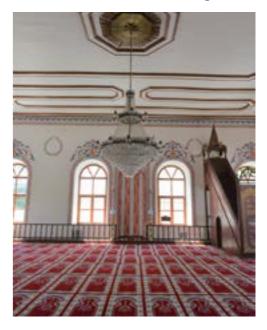

### "God created Bozcaada for those who visited there, to have a long life."

This is, the famous Greek historian Herodot's quote, which you will certainly agree at the end of your unforgettable visit to Bozcaada. This lovely island is also known with its former name "Tenedos", which was mentioned in 'the Iliad and Odyssey'of Homer. The island is situated in front the ancient city of Troy, and this strategic location was claimed to be the station of the Greek fleet during the legendary Trojan War in the Homer's account. Bozcaada (foremerly Tenedos) lies at the mouth of the Dardanelles, blessed with the beautiful colors of Aegean Sea. Bozcaada is a lovely tiny island with several historical places, wonderful beaches, delicious fish dishes and famous vineyards. Bozcaada takes its place on the viniculture literature with its grapes. Grape culture is the inseparable part of life of the island, which also decorates the balconies of beautiful old houses on narrow streets. The beauty of the crystal clear waters and lovely beaches will stimulate your praise to the impressive nature of Bozcaada. Due to the island's strategic position, Bozcaada had been occupied by several civilizations such as Greeks, Persians, Romans, Byzantines, Venetians, Geneose and Ottomans. The story of Bozcaada starts with the arrival of Tenes, the son of King Kyknos, to the Leukophrys island, which is renamed as Tenedos (Tenes's Island). Pelasginas are thought to be the first inhabitants of the island approximately 5000 years ago. Beginning from the ancient times the strategic location of the island, which is located at the mouth of Dardanelles, played a critical role in order to control firstly Troia (Troy) and than the Dardanelles. More recently the island was used as an air base by the Allied forces in the Gallipoli Campaign of First World War (WW I). Bozcaada castle is the first historical structure, which attracts your attention when you step the island. The castle have a very deep history dated back to Phoenicians time with cut stones. Later on, it was restored by the Genoese and the Venetians. After the Ottoman takeover, Fatih Sultan Mehmet ordered the reconstruction of the Bozcaada Fort as it is remained today. This was performed by Gedik Ahmet Pasha. Some of the other historical structures that are worth to visit are Koprulu Mehmed Pasha Mosque, which was built in the 17th century, and the active church that was remained from Venetians. While you are walking on the streets, old Greek and Ottoman architectural structures can be seen in all narrow streets of the lovely island.