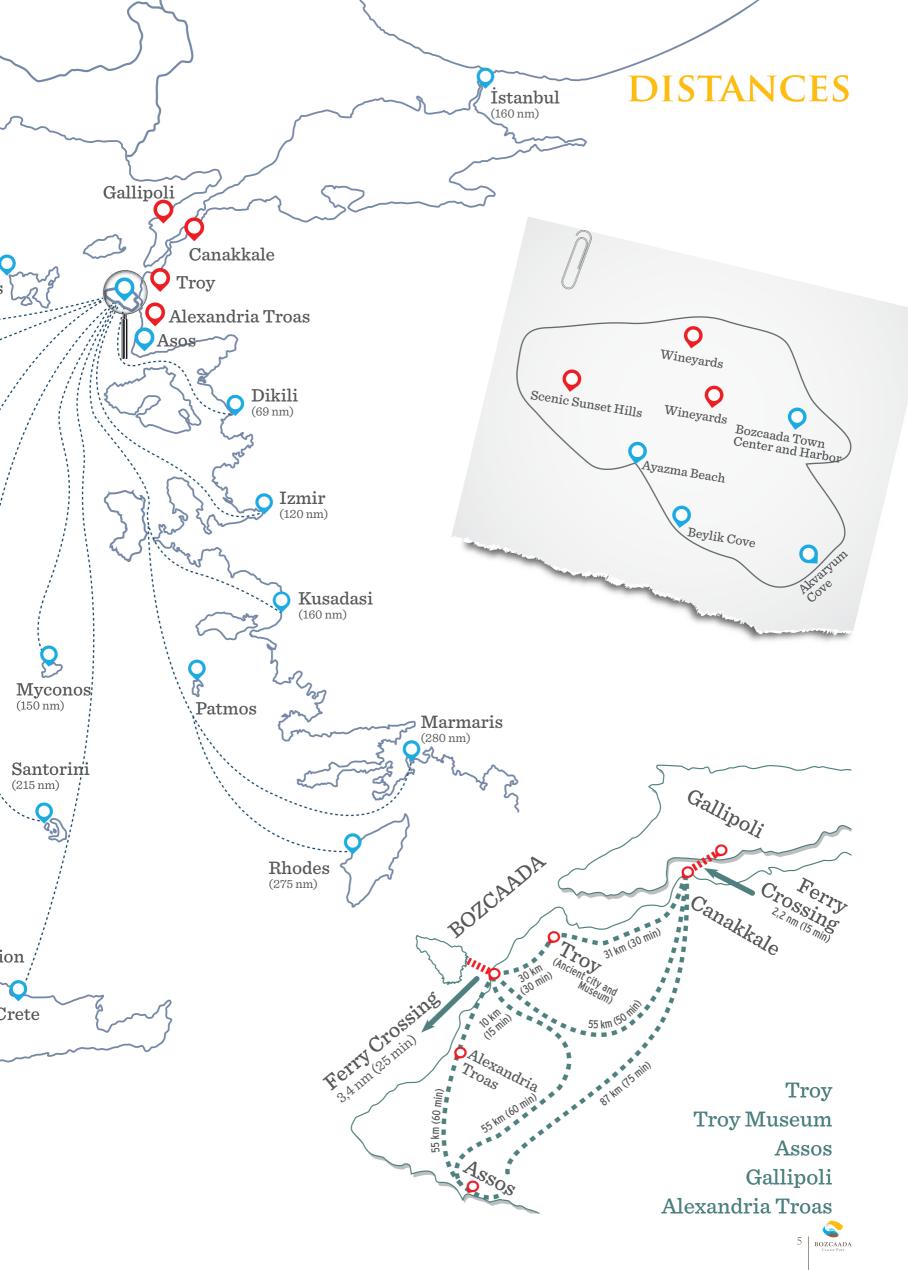

### "God created Bozcaada for those who visited there, to have a long life."

This is, the famous Greek historian Herodot's quote, which you will certainly agree at the end of your unforgettable visit to Bozcaada. This lovely island is also known with its former name "Tenedos", which was mentioned in 'the Iliad and Odyssey'of Homer. The island is situated in front the ancient city of Troy, and this strategic location was claimed to be the station of the Greek fleet during the legendary Trojan War in the Homer's account. Bozcaada (foremerly Tenedos) lies at the mouth of the Dardanelles, blessed with the beautiful colors of Aegean Sea. Bozcaada is a lovely tiny island with several historical places, wonderful beaches, delicious fish dishes and famous vineyards. Bozcaada takes its place on the viniculture literature with its grapes. Grape culture is the inseparable part of life of the island, which also decorates the balconies of beautiful old houses on narrow streets. The beauty of the crystal clear waters and lovely beaches will stimulate your praise to the impressive nature of Bozcaada. Due to the island's strategic position, Bozcaada had been occupied by several civilizations such as Greeks, Persians, Romans, Byzantines, Venetians, Geneose and Ottomans. The story of Bozcaada starts with the arrival of Tenes, the son of King Kyknos, to the Leukophrys island, which is renamed as Tenedos (Tenes's Island). Pelasginas are thought to be the first inhabitants of the island approximately 5000 years ago. Beginning from the ancient times the strategic location of the island, which is located at the mouth of Dardanelles, played a critical role in order to control firstly Troia (Troy) and than the Dardanelles. More recently the island was used as an air base by the Allied forces in the Gallipoli Campaign of First World War (WW I). Bozcaada castle is the first historical structure, which attracts your attention when you step the island. The castle have a very deep history dated back to Phoenicians time with cut stones. Later on, it was restored by the Genoese and the Venetians. After the Ottoman takeover, Fatih Sultan Mehmet ordered the reconstruction of the Bozcaada Fort as it is remained today. This was performed by Gedik Ahmet Pasha. Some of the other historical structures that are worth to visit are Koprulu Mehmed Pasha Mosque, which was built in the 17th century, and the active church that was remained from Venetians. While you are walking on the streets, old Greek and Ottoman architectural structures can be seen in all narrow streets of the lovely island.