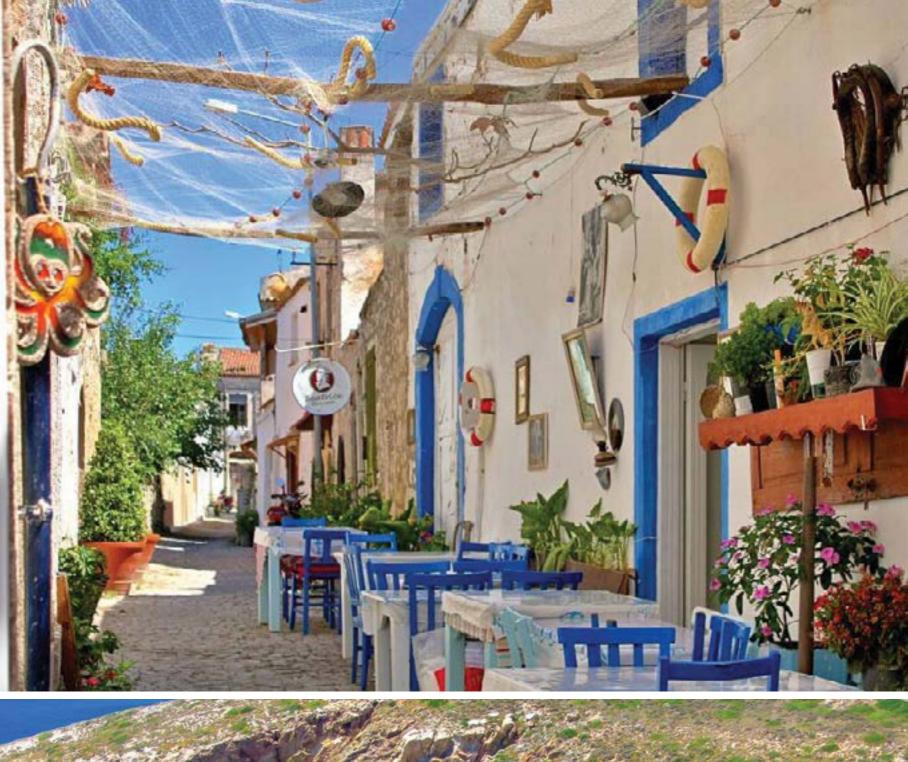

### "God created Bozcaada for those who visited there, to have a long life."

This is, the famous Greek historian Herodot's quote, which you will certainly agree at the end of your unforgettable visit to Bozcaada. This lovely island is also known with its former name "Tenedos", which was mentioned in 'the Iliad and Odyssey'of Homer. The island is situated in front the ancient city of Troy, and this strategic location was claimed to be the station of the Greek fleet during the legendary Trojan War in the Homer's account. Bozcaada (foremerly Tenedos) lies at the mouth of the Dardanelles, blessed with the beautiful colors of Aegean Sea. Bozcaada is a lovely tiny island with several historical places, wonderful beaches, delicious fish dishes and famous vineyards. Bozcaada takes its place on the viniculture literature with its grapes. Grape culture is the inseparable part of life of the island, which also decorates the balconies of beautiful old houses on narrow streets. The beauty of the crystal clear waters and lovely beaches will stimulate your praise to the impressive nature of Bozcaada. Due to the island's strategic position, Bozcaada had been occupied by several civilizations such as Greeks, Persians, Romans, Byzantines, Venetians, Geneose and Ottomans. The story of Bozcaada starts with the arrival of Tenes, the son of King Kyknos, to the Leukophrys island, which is renamed as Tenedos (Tenes's Island). Pelasginas are thought to be the first inhabitants of the island approximately 5000 years ago. Beginning from the ancient times the strategic location of the island, which is located at the mouth of Dardanelles, played a critical role in order to control firstly Troia (Troy) and than the Dardanelles. More recently the island was used as an air base by the Allied forces in the Gallipoli Campaign of First World War (WW I). Bozcaada castle is the first historical structure, which attracts your attention when you step the island. The castle have a very deep history dated back to Phoenicians time with cut stones. Later on, it was restored by the Genoese and the Venetians. After the Ottoman takeover, Fatih Sultan Mehmet ordered the reconstruction of the Bozcaada Fort as it is remained today. This was performed by Gedik Ahmet Pasha. Some of the other historical structures that are worth to visit are Koprulu Mehmed Pasha Mosque, which was built in the 17th century, and the active church that was remained from Venetians. While you are walking on the streets, old Greek and Ottoman architectural structures can be seen in all narrow streets of the lovely island.