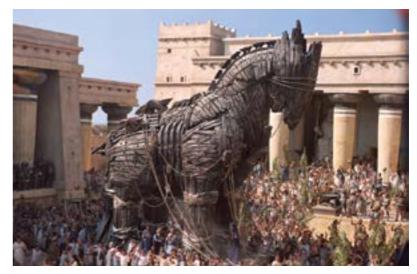

### "God created Bozcaada for those who visited there, to have a long life."

This is, the famous Greek historian Herodot's quote, which you will certainly agree at the end of your unforgettable visit to Bozcaada. This lovely island is also known with its former name "Tenedos", which was mentioned in 'the Iliad and Odyssey'of Homer. The island is situated in front the ancient city of Troy, and this strategic location was claimed to be the station of the Greek fleet during the legendary Trojan War in the Homer's account. Bozcaada (foremerly Tenedos) lies at the mouth of the Dardanelles, blessed with the beautiful colors of Aegean Sea. Bozcaada is a lovely tiny island with several historical places, wonderful beaches, delicious fish dishes and famous vineyards. Bozcaada takes its place on the viniculture literature with its grapes. Grape culture is the inseparable part of life of the island, which also decorates the balconies of beautiful old houses on narrow streets. The beauty of the crystal clear waters and lovely beaches will stimulate your praise to the impressive nature of Bozcaada. Due to the island's strategic position, Bozcaada had been occupied by several civilizations such as Greeks, Persians, Romans, Byzantines, Venetians, Geneose and Ottomans. The story of Bozcaada starts with the arrival of Tenes, the son of King Kyknos, to the Leukophrys island, which is renamed as Tenedos (Tenes's Island). Pelasginas are thought to be the first inhabitants of the island approximately 5000 years ago. Beginning from the ancient times the strategic location of the island, which is located at the mouth of Dardanelles, played a critical role in order to control firstly Troia (Troy) and than the Dardanelles. More recently the island was used as an air base by the Allied forces in the Gallipoli Campaign of First World War (WW I). Bozcaada castle is the first historical structure, which attracts your attention when you step the island. The castle have a very deep history dated back to Phoenicians time with cut stones. Later on, it was restored by the Genoese and the Venetians. After the Ottoman takeover, Fatih Sultan Mehmet ordered the reconstruction of the Bozcaada Fort as it is remained today. This was performed by Gedik Ahmet Pasha. Some of the other historical structures that are worth to visit are Koprulu Mehmed Pasha Mosque, which was built in the 17th century, and the active church that was remained from Venetians. While you are walking on the streets, old Greek and Ottoman architectural structures can be seen in all narrow streets of the lovely island.