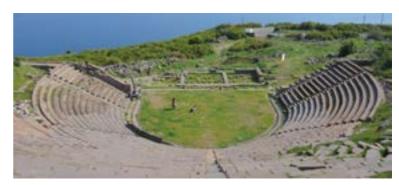

### "God created Bozcaada for those who visited there, to have a long life."

This is, the famous Greek historian Herodot's quote, which you will certainly agree at the end of your unforgettable visit to Bozcaada. This lovely island is also known with its former name "Tenedos", which was mentioned in 'the Iliad and Odyssey'of Homer. The island is situated in front the ancient city of Troy, and this strategic location was claimed to be the station of the Greek fleet during the legendary Trojan War in the Homer's account. Bozcaada (foremerly Tenedos) lies at the mouth of the Dardanelles, blessed with the beautiful colors of Aegean Sea. Bozcaada is a lovely tiny island with several historical places, wonderful beaches, delicious fish dishes and famous vineyards. Bozcaada takes its place on the viniculture literature with its grapes. Grape culture is the inseparable part of life of the island, which also decorates the balconies of beautiful old houses on narrow streets. The beauty of the crystal clear waters and lovely beaches will stimulate your praise to the impressive nature of Bozcaada. Due to the island's strategic position, Bozcaada had been occupied by several civilizations such as Greeks, Persians, Romans, Byzantines, Venetians, Geneose and Ottomans. The story of Bozcaada starts with the arrival of Tenes, the son of King Kyknos, to the Leukophrys island, which is renamed as Tenedos (Tenes's Island). Pelasginas are thought to be the first inhabitants of the island approximately 5000 years ago. Beginning from the ancient times the strategic location of the island, which is located at the mouth of Dardanelles, played a critical role in order to control firstly Troia (Troy) and than the Dardanelles. More recently the island was used as an air base by the Allied forces in the Gallipoli Campaign of First World War (WW I). Bozcaada castle is the first historical structure, which attracts your attention when you step the island. The castle have a very deep history dated back to Phoenicians time with cut stones. Later on, it was restored by the Genoese and the Venetians. After the Ottoman takeover, Fatih Sultan Mehmet ordered the reconstruction of the Bozcaada Fort as it is remained today. This was performed by Gedik Ahmet Pasha. Some of the other historical structures that are worth to visit are Koprulu Mehmed Pasha Mosque, which was built in the 17th century, and the active church that was remained from Venetians. While you are walking on the streets, old Greek and Ottoman architectural structures can be seen in all narrow streets of the lovely island.