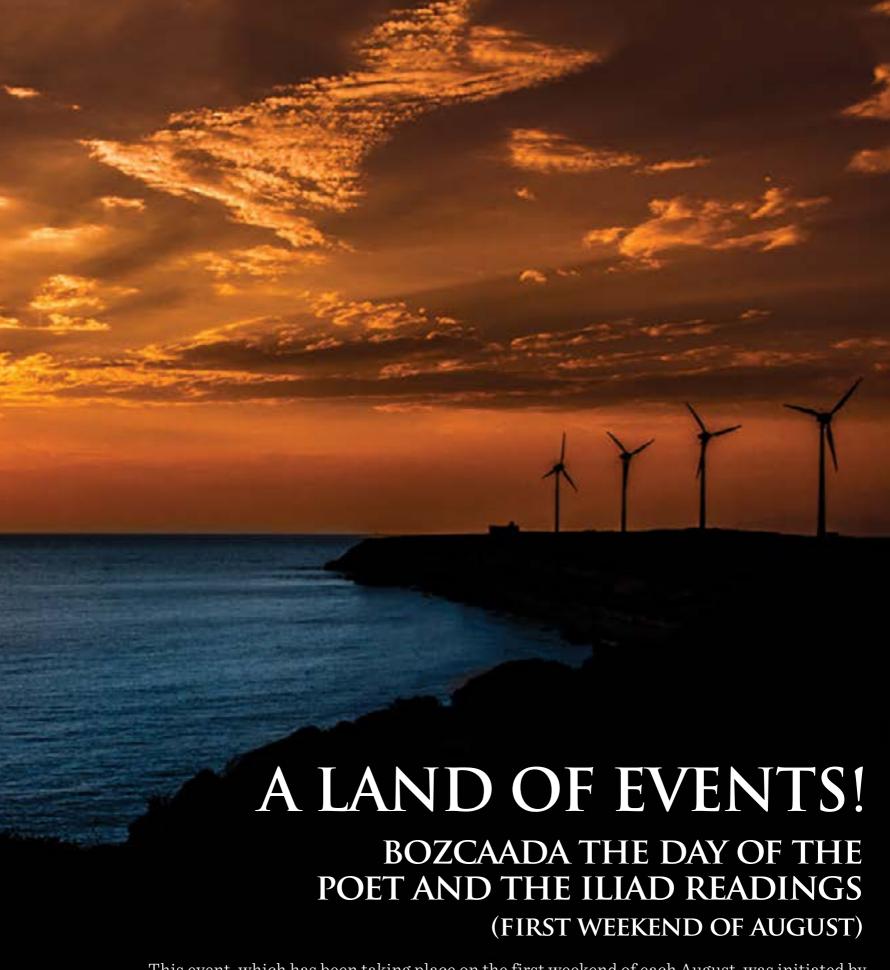

e has many similarities with the Northern Aegean cuisine. Seafood, red meat, wild herbs, and olive oil are frequently used on the island. Together with the start of spring the wild herbs seasons begins. Nettle, Cibes, Chicory, and many more are being picked and used. These herbs are used for preparing meze, salads, and börek. Early in spring is the best time to eat red meat on the island, especially the local lamb and sheep dishes are popular amongst the island folk. Special to the island is its rabbit. If you visit the island during the 'Yerel tatlar' festival you can taste this old 'Rum' delicacy on the food bazar. Squid and octopus are the most commonly used seafood on Bozcaada.

Thanks to a shared past of more than 500 years the interaction between the Rum and Turkish inhabitants has



This event, which has been taking place on the first weekend of each August, was initiated by the personal endeavors of the famous Turkish journalist Haluk Sahin. It has already become a traditional festival. Each year a different poet is invited for this gathering. One of the well-known Turkish poet will lead those who love poetry. Not only will people get a chance to listen to poet's poetry read by himself but they will also have the chance to hear Homer's world famous epic Iliad, the story of which passes in Troy, read in various languages. It is not a coincidence that Bozcaada is chosen for this activity. It is situated right opposite the ancient Troy, on Hisarlik Hill. Bozcaada was a shelter for the Acheans from the Trojans all through the Trojan war. Even when the famous Trojan hor