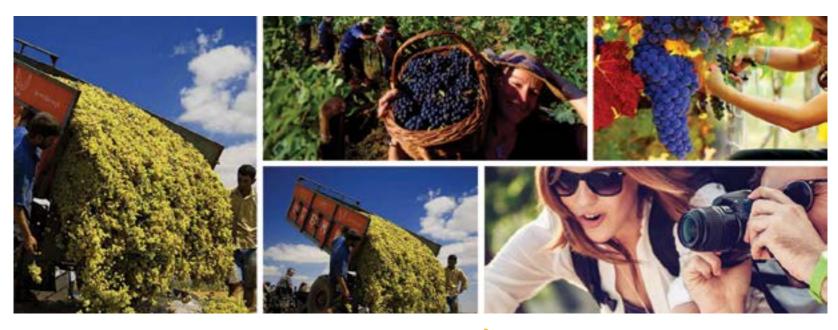

### "God created Bozcaada for those who visited there, to have a long life."

This is, the famous Greek historian Herodot's quote, which you will certainly agree at the end of your unforgettable visit to Bozcaada. This lovely island is also known with its former name "Tenedos", which was mentioned in 'the Iliad and Odyssey'of Homer. The island is situated in front the ancient city of Troy, and this strategic location was claimed to be the station of the Greek fleet during the legendary Trojan War in the Homer's account. Bozcaada (foremerly Tenedos) lies at the mouth of the Dardanelles, blessed with the beautiful colors of Aegean Sea. Bozcaada is a lovely tiny island with several historical places, wonderful beaches, delicious fish dishes and famous vineyards. Bozcaada takes its place on the viniculture literature with its grapes. Grape culture is the inseparable part of life of the island, which also decorates the balconies of beautiful old houses on narrow streets. The beauty of the crystal clear waters and lovely beaches will stimulate your praise to the impressive nature of Bozcaada. Due to the island's strategic position, Bozcaada had been occupied by several civilizations such as Greeks, Persians, Romans, Byzantines, Venetians, Geneose and Ottomans. The story of Bozcaada starts with the arrival of Tenes, the son of King Kyknos, to the Leukophrys island, which is renamed as Tenedos (Tenes's Island). Pelasginas are thought to be the first inhabitants of the island approximately 5000 years ago. Beginning from the ancient times the strategic location of the island, which is located at the mouth of Dardanelles, played a critical role in order to control firstly Troia (Troy) and than the Dardanelles. More recently the island was used as an air base by the Allied forces in the Gallipoli Campaign of First World War (WW I). Bozcaada castle is the first historical structure, which attracts your attention when you step the island. The castle have a very deep history dated back to Phoenicians time with cut stones. Later on, it was restored by the Genoese and the Venetians. After the Ottoman takeover, Fatih Sultan Mehmet ordered the reconstruction of the Bozcaada Fort as it is remained today. This was performed by Gedik Ahmet Pasha. Some of the other historical structures that are worth to visit are Koprulu Mehmed Pasha Mosque, which was built in the 17th century, and the active church that was remained from Venetians. While you are walking on the streets, old Greek and Ottoman architectural structures can be seen in all narrow streets of the lovely island.