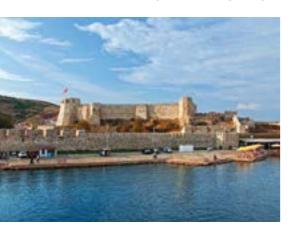

### "God created Bozcaada for those who visited there, to have a long life."

This is, the famous Greek historian Herodot's quote, which you will certainly agree at the end of your unforgettable visit to Bozcaada. This lovely island is also known with its former name "Tenedos", which was mentioned in 'the Iliad and Odyssey'of Homer. The island is situated in front the ancient city of Troy, and this strategic location was claimed to be the station of the Greek fleet during the legendary Trojan War in the Homer's account. Bozcaada (foremerly Tenedos) lies at the mouth of the Dardanelles, blessed with the beautiful colors of Aegean Sea. Bozcaada is a lovely tiny island with several historical places, wonderful beaches, delicious fish dishes and famous vineyards. Bozcaada takes its place on the viniculture literature with its grapes. Grape culture is the inseparable part of life of the island, which also decorates the balconies of beautiful old houses on narrow streets. The beauty of the crystal clear waters and lovely beaches will stimulate your praise to the impressive nature of Bozcaada. Due to the island's strategic position, Bozcaada had been occupied by several civilizations such as Greeks, Persians, Romans, Byzantines, Venetians, Geneose and Ottomans. The story of Bozcaada starts with the arrival of Tenes, the son of King Kyknos, to the Leukophrys island, which is renamed as Tenedos (Tenes's Island). Pelasginas are thought to be the first inhabitants of the island approximately 5000 years ago. Beginning from the ancient times the strategic location of the island, which is located at the mouth of Dardanelles, played a critical role in order to control firstly Troia (Troy) and than the Dardanelles. More recently the island was used as an air base by the Allied forces in the Gallipoli Campaign of First World War (WW I). Bozcaada castle is the first historical structure, which attracts your attention when you step the island. The castle have a very deep history dated back to Phoenicians time with cut stones. Later on, it was restored by the Genoese and the Venetians. After the Ottoman takeover, Fatih Sultan Mehmet ordered the reconstruction of the Bozcaada Fort as it is remained today. This was performed by Gedik Ahmet Pasha. Some of the other historical structures that are worth to visit are Koprulu Mehmed Pasha Mosque, which was built in the 17th century, and the active church that was remained from Venetians. While you are walking on the streets, old Greek and Ottoman architectural structures can be seen in all narrow streets of the lovely island.