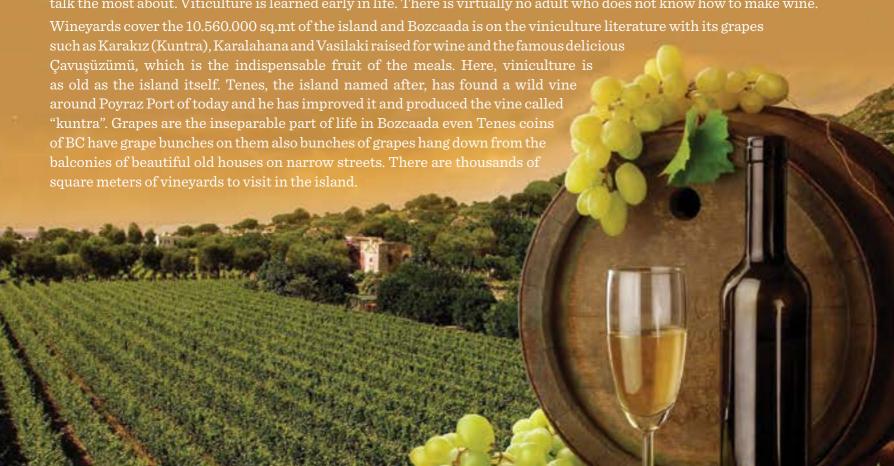

### "God created Bozcaada for those who visited there, to have a long life."

This is, the famous Greek historian Herodot's quote, which you will certainly agree at the end of your unforgettable visit to Bozcaada. This lovely island is also known with its former name "Tenedos", which was mentioned in 'the Iliad and Odyssey'of Homer. The island is situated in front the ancient city of Troy, and this strategic location was claimed to be the station of the Greek fleet during the legendary Trojan War in the Homer's account. Bozcaada (foremerly Tenedos) lies at the mouth of the Dardanelles, blessed with the beautiful colors of Aegean Sea. Bozcaada is a lovely tiny island with several historical places, wonderful beaches, delicious fish dishes and famous vineyards. Bozcaada takes its place on the viniculture literature with its grapes. Grape culture is the inseparable part of life of the island, which also decorates the balconies of beautiful old houses on narrow streets. The beauty of the crystal clear waters and lovely beaches will stimulate your praise to the impressive nature of Bozcaada. Due to the island's strategic position, Bozcaada had been occupied by several civilizations such as Greeks, Persians, Romans, Byzantines, Venetians, Geneose and Ottomans. The story of Bozcaada starts with the arrival of Tenes, the son of King Kyknos, to the Leukophrys island, which is renamed as Tenedos (Tenes's Island). Pelasginas are thought to be the first inhabitants of the island approximately 5000 years ago. Beginning from the ancient times the strategic location of the island, which is located at the mouth of Dardanelles, played a critical role in order to control firstly Troia (Troy) and than the Dardanelles. More recently the island was used as an air base by the Allied forces in the Gallipoli Campaign of First World War (WW I). Bozcaada castle is the first historical structure, which attracts your attention when you step the island. The castle have a very deep history dated back to Phoenicians time with cut stones. Later on, it was restored by the Genoese and the Venetians. After the Ottoman takeover, Fatih Sultan Mehmet ordered the reconstruction of the Bozcaada Fort as it is remained today. This was performed by Gedik Ahmet Pasha. Some of the other historical structures that are worth to visit are Koprulu Mehmed Pasha Mosque, which was built in the 17th century, and the active church that was remained from Venetians. While you are walking on the streets, old Greek and Ottoman architectural structures can be seen in all narrow streets of the lovely island.