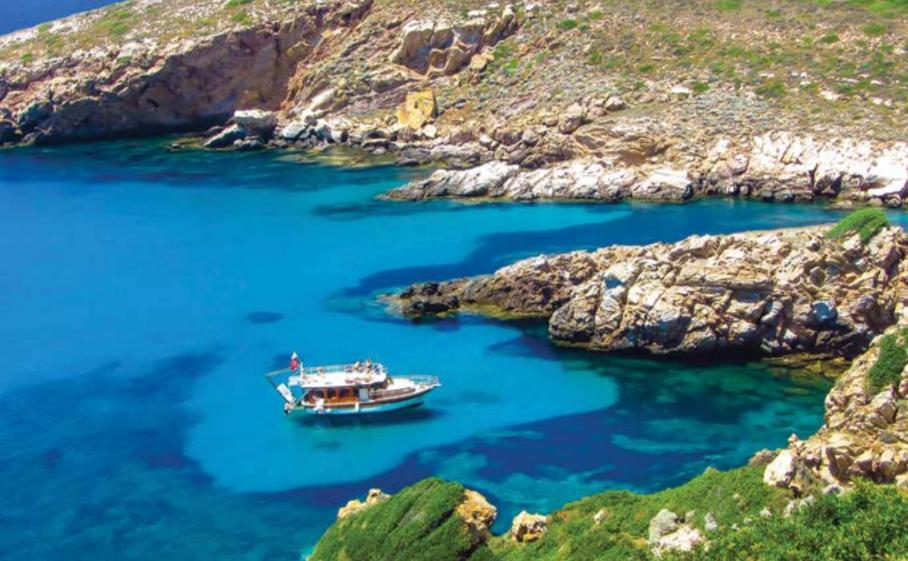

### "God created Bozcaada for those who visited there, to have a long life."

This is, the famous Greek historian Herodot's quote, which you will certainly agree at the end of your unforgettable visit to Bozcaada. This lovely island is also known with its former name "Tenedos", which was mentioned in 'the Iliad and Odyssey'of Homer. The island is situated in front the ancient city of Troy, and this strategic location was claimed to be the station of the Greek fleet during the legendary Trojan War in the Homer's account. Bozcaada (foremerly Tenedos) lies at the mouth of the Dardanelles, blessed with the beautiful colors of Aegean Sea. Bozcaada is a lovely tiny island with several historical places, wonderful beaches, delicious fish dishes and famous vineyards. Bozcaada takes its place on the viniculture literature with its grapes. Grape culture is the inseparable part of life of the island, which also decorates the balconies of beautiful old houses on narrow streets. The beauty of the crystal clear waters and lovely beaches will stimulate your praise to the impressive nature of Bozcaada. Due to the island's strategic position, Bozcaada had been occupied by several civilizations such as Greeks, Persians, Romans, Byzantines, Venetians, Geneose and Ottomans. The story of Bozcaada starts with the arrival of Tenes, the son of King Kyknos, to the Leukophrys island, which is renamed as Tenedos (Tenes's Island). Pelasginas are thought to be the first inhabitants of the island approximately 5000 years ago. Beginning from the ancient times the strategic location of the island, which is located at the mouth of Dardanelles, played a critical role in order to control firstly Troia (Troy) and than the Dardanelles. More recently the island was used as an air base by the Allied forces in the Gallipoli Campaign of First World War (WW I). Bozcaada castle is the first historical structure, which attracts your attention when you step the island. The castle have a very deep history dated back to Phoenicians time with cut stones. Later on, it was restored by the Genoese and the Venetians. After the Ottoman takeover, Fatih Sultan Mehmet ordered the reconstruction of the Bozcaada Fort as it is remained today. This was performed by Gedik Ahmet Pasha. Some of the other historical structures that are worth to visit are Koprulu Mehmed Pasha Mosque, which was built in the 17th century, and the active church that was remained from Venetians. While you are walking on the streets, old Greek and Ottoman architectural structures can be seen in all narrow streets of the lovely island.