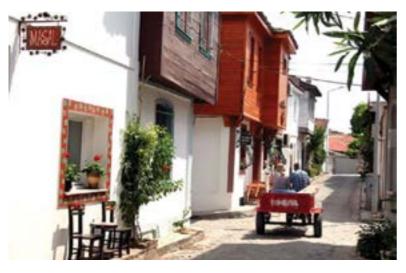

### "God created Bozcaada for those who visited there, to have a long life."

This is, the famous Greek historian Herodot's quote, which you will certainly agree at the end of your unforgettable visit to Bozcaada. This lovely island is also known with its former name "Tenedos", which was mentioned in 'the Iliad and Odyssey'of Homer. The island is situated in front the ancient city of Troy, and this strategic location was claimed to be the station of the Greek fleet during the legendary Trojan War in the Homer's account. Bozcaada (foremerly Tenedos) lies at the mouth of the Dardanelles, blessed with the beautiful colors of Aegean Sea. Bozcaada is a lovely tiny island with several historical places, wonderful beaches, delicious fish dishes and famous vineyards. Bozcaada takes its place on the viniculture literature with its grapes. Grape culture is the inseparable part of life of the island, which also decorates the balconies of beautiful old houses on narrow streets. The beauty of the crystal clear waters and lovely beaches will stimulate your praise to the impressive nature of Bozcaada. Due to the island's strategic position, Bozcaada had been occupied by several civilizations such as Greeks, Persians, Romans, Byzantines, Venetians, Geneose and Ottomans. The story of Bozcaada starts with the arrival of Tenes, the son of King Kyknos, to the Leukophrys island, which is renamed as Tenedos (Tenes's Island). Pelasginas are thought to be the first inhabitants of the island approximately 5000 years ago. Beginning from the ancient times the strategic location of the island, which is located at the mouth of Dardanelles, played a critical role in order to control firstly Troia (Troy) and than the Dardanelles. More recently the island was used as an air base by the Allied forces in the Gallipoli Campaign of First World War (WW I). Bozcaada castle is the first historical structure, which attracts your attention when you step the island. The castle have a very deep history dated back to Phoenicians time with cut stones. Later on, it was restored by the Genoese and the Venetians. After the Ottoman takeover, Fatih Sultan Mehmet ordered the reconstruction of the Bozcaada Fort as it is remained today. This was performed by Gedik Ahmet Pasha. Some of the other historical structures that are worth to visit are Koprulu Mehmed Pasha Mosque, which was built in the 17th century, and the active church that was remained from Venetians. While you are walking on the streets, old Greek and Ottoman architectural structures can be seen in all narrow streets of the lovely island.