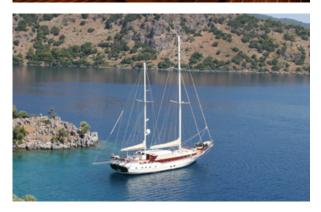

# A LESSANDRO

| Boat Type     | HIGH DELUXE YACHTS                                                           |
|---------------|------------------------------------------------------------------------------|
| Class         | N/A                                                                          |
| Year Built    | 2011                                                                         |
| Air Condition | Yes                                                                          |
| Main Engines  | 2x550 hp volvo                                                               |
| Crew          | 4                                                                            |
| No of Pax     | 10                                                                           |
| No of Cabins  | 5                                                                            |
| Master Cabins | 3                                                                            |
| Triple Cabins | 0                                                                            |
| Double Cabins | 0                                                                            |
| Twin Cabins   | 1                                                                            |
| Entertainment | Computer Tv-Set VCR DVD-Player FM-Radio<br>CD-DVD-Player Satellite-Tv-System |
| Water Toys    | N/A                                                                          |