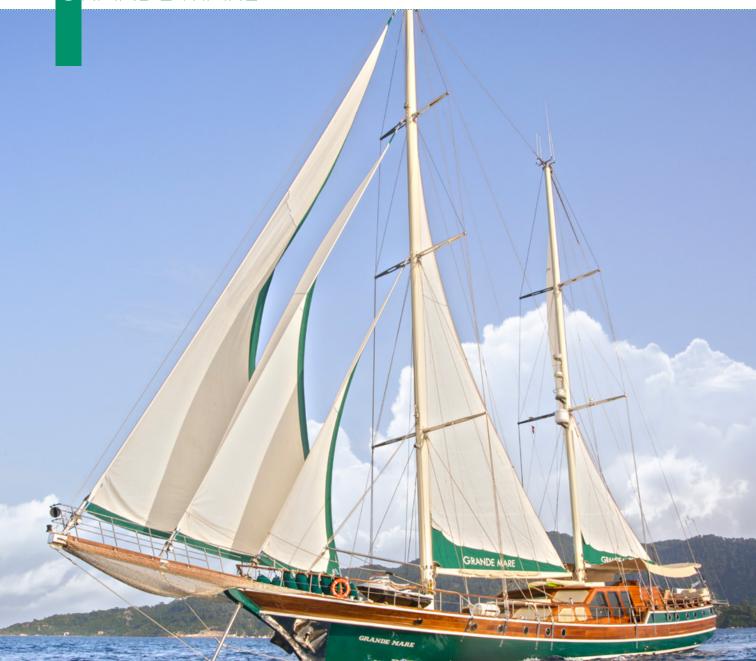

# GRANDE MARE

| Boat Type     | HIGH DELUXE YACHTS                                                                                                                                                                                                                                                  |
|---------------|---------------------------------------------------------------------------------------------------------------------------------------------------------------------------------------------------------------------------------------------------------------------|
| 210           |                                                                                                                                                                                                                                                                     |
| Class         | No                                                                                                                                                                                                                                                                  |
| Year Built    | 2004, 2015                                                                                                                                                                                                                                                          |
| Air Condition | Yes                                                                                                                                                                                                                                                                 |
| Main Engines  | CATERPILLAR 2 x 750 HP                                                                                                                                                                                                                                              |
| Crew          | 5                                                                                                                                                                                                                                                                   |
| No of Pax     | 12                                                                                                                                                                                                                                                                  |
| No of Cabins  | 6                                                                                                                                                                                                                                                                   |
| Master Cabins | 1                                                                                                                                                                                                                                                                   |
| Triple Cabins | 1                                                                                                                                                                                                                                                                   |
| Double Cabins | 3                                                                                                                                                                                                                                                                   |
| Twin Cabins   | 0                                                                                                                                                                                                                                                                   |
| Entertainment | Tv: In Saloon And All Cabins Cd Player, Dvd<br>Player                                                                                                                                                                                                               |
| Water Toys    | Mast Sail Equipment: 2 Main, Mizzen, Genoa,<br>Jib, Flok 800 Sqm<br>Sail Area Dinghy: Joker Rib With 70 Hp<br>Outboard Water Toys: Windsurf, Waterski, Ringo,<br>Canoe Other: Snorkelling Equipment, Fishing<br>Tackle, Sun Awnings, Sun Mattresses, Deck<br>Shower |

| Length | Cabin | Year       | Туре               |
|--------|-------|------------|--------------------|
| 34     | 6     | 2004, 2005 | HIGH DELUXE YACHTS |

| Boat Type     | HIGH DELUXE YACHTS                                   |
|---------------|------------------------------------------------------|
| Class         | No                                                   |
| Year Built    | 2008, 2015                                           |
| Air Condition | Full Boat with all Cabins                            |
| Main Engines  | 2x500 Hp Scania Diesel                               |
| Crew          | 7                                                    |
| No of Pax     | 12                                                   |
| No of Cabins  | 6                                                    |
| Master Cabins | 2                                                    |
| Triple Cabins | 0                                                    |
| Double Cabins | 4                                                    |
| Twin Cabins   | 0                                                    |
| Entertainment | No                                                   |
| Water Toys    | Banana Ringo Water Ski Snorkelling Equipment jet ski |

| Length | Cabin | Year       | Type               |
|--------|-------|------------|--------------------|
| 34     | 6     | 2008, 2015 | HIGH DELUXE YACHTS |