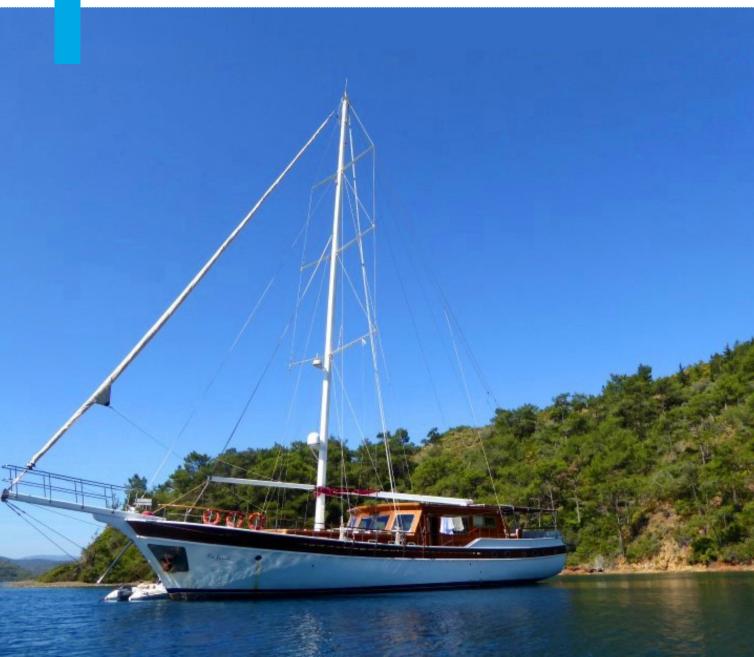

# A LESSANDRO

| Boat Type     | HIGH DELUXE YACHTS                                                           |
|---------------|------------------------------------------------------------------------------|
| Class         | N/A                                                                          |
| Year Built    | 2011                                                                         |
| Air Condition | Yes                                                                          |
| Main Engines  | 2x550 hp volvo                                                               |
| Crew          | 4                                                                            |
| No of Pax     | 10                                                                           |
| No of Cabins  | 5                                                                            |
| Master Cabins | 3                                                                            |
| Triple Cabins | 0                                                                            |
| Double Cabins | 0                                                                            |
| Twin Cabins   | 1                                                                            |
| Entertainment | Computer Tv-Set VCR DVD-Player FM-Radio<br>CD-DVD-Player Satellite-Tv-System |
| Water Toys    | N/A                                                                          |

| Length | Cabin | Year | Type               |
|--------|-------|------|--------------------|
| 37     | 4     | 2013 | HIGH DELUXE YACHTS |