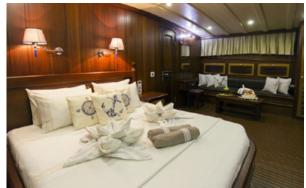

# GRANDE MARE

| Boat Type     | HIGH DELUXE YACHTS                                                                                                                                                                                                                                                  |
|---------------|---------------------------------------------------------------------------------------------------------------------------------------------------------------------------------------------------------------------------------------------------------------------|
| 210           |                                                                                                                                                                                                                                                                     |
| Class         | No                                                                                                                                                                                                                                                                  |
| Year Built    | 2004, 2015                                                                                                                                                                                                                                                          |
| Air Condition | Yes                                                                                                                                                                                                                                                                 |
| Main Engines  | CATERPILLAR 2 x 750 HP                                                                                                                                                                                                                                              |
| Crew          | 5                                                                                                                                                                                                                                                                   |
| No of Pax     | 12                                                                                                                                                                                                                                                                  |
| No of Cabins  | 6                                                                                                                                                                                                                                                                   |
| Master Cabins | 1                                                                                                                                                                                                                                                                   |
| Triple Cabins | 1                                                                                                                                                                                                                                                                   |
| Double Cabins | 3                                                                                                                                                                                                                                                                   |
| Twin Cabins   | 0                                                                                                                                                                                                                                                                   |
| Entertainment | Tv: In Saloon And All Cabins Cd Player, Dvd<br>Player                                                                                                                                                                                                               |
| Water Toys    | Mast Sail Equipment: 2 Main, Mizzen, Genoa,<br>Jib, Flok 800 Sqm<br>Sail Area Dinghy: Joker Rib With 70 Hp<br>Outboard Water Toys: Windsurf, Waterski, Ringo,<br>Canoe Other: Snorkelling Equipment, Fishing<br>Tackle, Sun Awnings, Sun Mattresses, Deck<br>Shower |