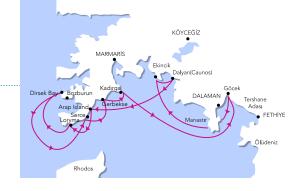

perfect to enjoy a quiet afternoon of sunbathing and swimming. After lunch the captain will make way for Loryma (approx. 1 hour cruise) where you can hike the castle walls and also take advantage of this large protected bay to do some watersports. Dinner onboard and overnight in bay.

#### Day 4



### Cape Atabol - Dirsek Bay

After spoiling yourself with a refreshing morning swim and having breakfast you will cruise towards Cape Atabol (approx. 1 hour cruise). This location is a great option for the afternoon with clear water and plenty of opportunity for octopus searching. For the evening the captain will provide some leisure sailing time before bring the yacht to Dirsek Bay which is naturally well protected and a safe mooring spot for the evening. Dinner onboard and overnight in bay.



## Day 5



## Bozburun

begin after breakfast today and your destiantion will be the Bozburun region (approx. 1 hour 15 min cruise). There are a number of secluded bays to be enjoyed during the day before coming closer to Bozburun harbor for overnight. The captain can dinghy you into harbor so that you may explore this small shoretown that is still not developed due to the winding roads that need to be driven across in order to reach it. Dinner onboard and overnight in bay.

## Day 6



## Serce - Gerbekse - Kadırga bay

Morning departure after breakfast for Serce (approx. 2 hour cruise) where you can relax and have lunch. After lunch time first head off to Gerbekse (approx. 1 hour cruise) This bay is a secluded location, perfect for a quiet afternoon sunbathing and swimming break. For