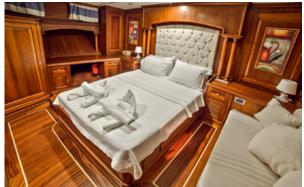

# N URTEN A

| Boat Type     | DELUXE YACHTS                                                    |
|---------------|------------------------------------------------------------------|
| Class         | No                                                               |
| Year Built    | 2002, 2014                                                       |
| Air Condition | Yes                                                              |
| Main Engines  | 2 x 500 hp CAT                                                   |
| Crew          | 4                                                                |
| No of Pax     | 12                                                               |
| No of Cabins  | 6                                                                |
| Master Cabins | 2                                                                |
| Triple Cabins | 0                                                                |
| Double Cabins | 2                                                                |
| Twin Cabins   | 2                                                                |
| Entertainment | LCD TV in saloon and cabins DVD in saloon<br>Stereo Music System |
| Water Toys    | Tender 70 hp Waterski 2 x Canoes Winsurf<br>Snorkeling equipment |