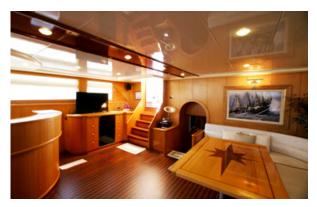

# S ILVER MOON

| Boat Type     | HIGH DELUXE YACHTS |
|---------------|--------------------|
| Class         | No                 |
| Year Built    | 2013               |
| Air Condition | Yes                |
| Main Engines  | 2 X 550 HP         |
| Crew          | 5                  |
| No of Pax     | 8                  |
| No of Cabins  | 4                  |
| Master Cabins | 2                  |
| Triple Cabins | 0                  |
| Double Cabins | 0                  |
| Twin Cabins   | 2                  |
| Entertainment | No                 |
| Water Toys    | No                 |

| Length | Cabin | Year | Туре               |
|--------|-------|------|--------------------|
| 37     | 4     | 2013 | HIGH DELUXE YACHTS |