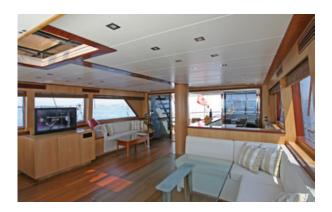

# GRANDE MARE

| Boat Type     | HIGH DELUXE YACHTS                                                                                                                                                                                                                                                  |
|---------------|---------------------------------------------------------------------------------------------------------------------------------------------------------------------------------------------------------------------------------------------------------------------|
| 210           |                                                                                                                                                                                                                                                                     |
| Class         | No                                                                                                                                                                                                                                                                  |
| Year Built    | 2004, 2015                                                                                                                                                                                                                                                          |
| Air Condition | Yes                                                                                                                                                                                                                                                                 |
| Main Engines  | CATERPILLAR 2 x 750 HP                                                                                                                                                                                                                                              |
| Crew          | 5                                                                                                                                                                                                                                                                   |
| No of Pax     | 12                                                                                                                                                                                                                                                                  |
| No of Cabins  | 6                                                                                                                                                                                                                                                                   |
| Master Cabins | 1                                                                                                                                                                                                                                                                   |
| Triple Cabins | 1                                                                                                                                                                                                                                                                   |
| Double Cabins | 3                                                                                                                                                                                                                                                                   |
| Twin Cabins   | 0                                                                                                                                                                                                                                                                   |
| Entertainment | Tv: In Saloon And All Cabins Cd Player, Dvd<br>Player                                                                                                                                                                                                               |
| Water Toys    | Mast Sail Equipment: 2 Main, Mizzen, Genoa,<br>Jib, Flok 800 Sqm<br>Sail Area Dinghy: Joker Rib With 70 Hp<br>Outboard Water Toys: Windsurf, Waterski, Ringo,<br>Canoe Other: Snorkelling Equipment, Fishing<br>Tackle, Sun Awnings, Sun Mattresses, Deck<br>Shower |