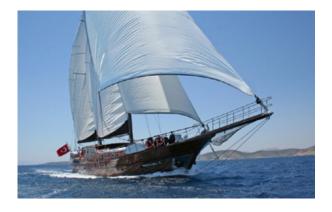

# GRANDE MARE

| Boat Type     | HIGH DELUXE YACHTS                                                                                                                                                                                                                                                  |
|---------------|---------------------------------------------------------------------------------------------------------------------------------------------------------------------------------------------------------------------------------------------------------------------|
| 210           |                                                                                                                                                                                                                                                                     |
| Class         | No                                                                                                                                                                                                                                                                  |
| Year Built    | 2004, 2015                                                                                                                                                                                                                                                          |
| Air Condition | Yes                                                                                                                                                                                                                                                                 |
| Main Engines  | CATERPILLAR 2 x 750 HP                                                                                                                                                                                                                                              |
| Crew          | 5                                                                                                                                                                                                                                                                   |
| No of Pax     | 12                                                                                                                                                                                                                                                                  |
| No of Cabins  | 6                                                                                                                                                                                                                                                                   |
| Master Cabins | 1                                                                                                                                                                                                                                                                   |
| Triple Cabins | 1                                                                                                                                                                                                                                                                   |
| Double Cabins | 3                                                                                                                                                                                                                                                                   |
| Twin Cabins   | 0                                                                                                                                                                                                                                                                   |
| Entertainment | Tv: In Saloon And All Cabins Cd Player, Dvd<br>Player                                                                                                                                                                                                               |
| Water Toys    | Mast Sail Equipment: 2 Main, Mizzen, Genoa,<br>Jib, Flok 800 Sqm<br>Sail Area Dinghy: Joker Rib With 70 Hp<br>Outboard Water Toys: Windsurf, Waterski, Ringo,<br>Canoe Other: Snorkelling Equipment, Fishing<br>Tackle, Sun Awnings, Sun Mattresses, Deck<br>Shower |