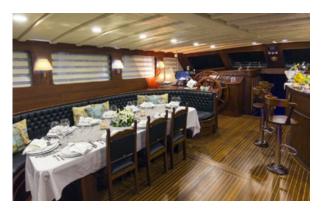

# GRANDE MARE

| Boat Type     | HIGH DELUXE YACHTS                                                                                                                                                                                                                                                  |
|---------------|---------------------------------------------------------------------------------------------------------------------------------------------------------------------------------------------------------------------------------------------------------------------|
| 210           |                                                                                                                                                                                                                                                                     |
| Class         | No                                                                                                                                                                                                                                                                  |
| Year Built    | 2004, 2015                                                                                                                                                                                                                                                          |
| Air Condition | Yes                                                                                                                                                                                                                                                                 |
| Main Engines  | CATERPILLAR 2 x 750 HP                                                                                                                                                                                                                                              |
| Crew          | 5                                                                                                                                                                                                                                                                   |
| No of Pax     | 12                                                                                                                                                                                                                                                                  |
| No of Cabins  | 6                                                                                                                                                                                                                                                                   |
| Master Cabins | 1                                                                                                                                                                                                                                                                   |
| Triple Cabins | 1                                                                                                                                                                                                                                                                   |
| Double Cabins | 3                                                                                                                                                                                                                                                                   |
| Twin Cabins   | 0                                                                                                                                                                                                                                                                   |
| Entertainment | Tv: In Saloon And All Cabins Cd Player, Dvd<br>Player                                                                                                                                                                                                               |
| Water Toys    | Mast Sail Equipment: 2 Main, Mizzen, Genoa,<br>Jib, Flok 800 Sqm<br>Sail Area Dinghy: Joker Rib With 70 Hp<br>Outboard Water Toys: Windsurf, Waterski, Ringo,<br>Canoe Other: Snorkelling Equipment, Fishing<br>Tackle, Sun Awnings, Sun Mattresses, Deck<br>Shower |