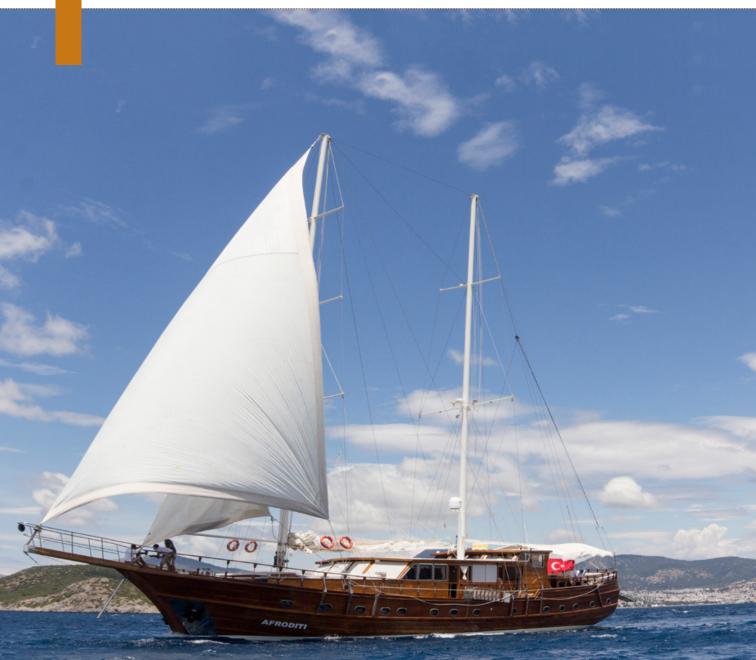

# A FRODITI

| Boat Type     | DELUXE YACHTS       |
|---------------|---------------------|
| Class         | No                  |
| Year Built    | 2004, 2012          |
| Air Condition | Yes                 |
| Main Engines  | 2 x 365 HP Mercedes |
| Crew          | 4                   |
| No of Pax     | 14                  |
| No of Cabins  | 7                   |
| Master Cabins | 5                   |
| Triple Cabins | 0                   |
| Double Cabins | 0                   |
| Twin Cabins   | 2                   |
| Entertainment | No                  |
| Water Toys    | No                  |

| Length | Cabin | Year       | Туре          |
|--------|-------|------------|---------------|
| 33     | 7     | 2004, 2012 | DELUXE YACHTS |