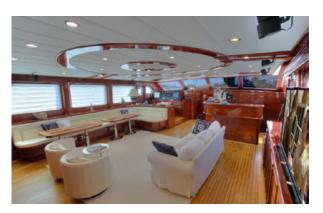

| Length | Cabin | Year | Туре               |
|--------|-------|------|--------------------|
| 36     | 6     | 2009 | HIGH DELUXE YACHTS |

GORA

| Boat Type     | HIGH DELUXE YACHTS |
|---------------|--------------------|
| Class         | No                 |
| Year Built    | 2011               |
| Air Condition | Yes                |
| Main Engines  | 2 x 500 HP Man     |
| Crew          | 7                  |
| No of Pax     | 10                 |
| No of Cabins  | 5                  |
| Master Cabins | 1                  |
| Triple Cabins | 2                  |
| Double Cabins | 1                  |
| Twin Cabins   | 0                  |
| Entertainment | No                 |
| Water Toys    | No                 |

| Length | Cabin | Year | Type               |
|--------|-------|------|--------------------|
| 44     | 5     | 2011 | HIGH DELUXE YACHTS |