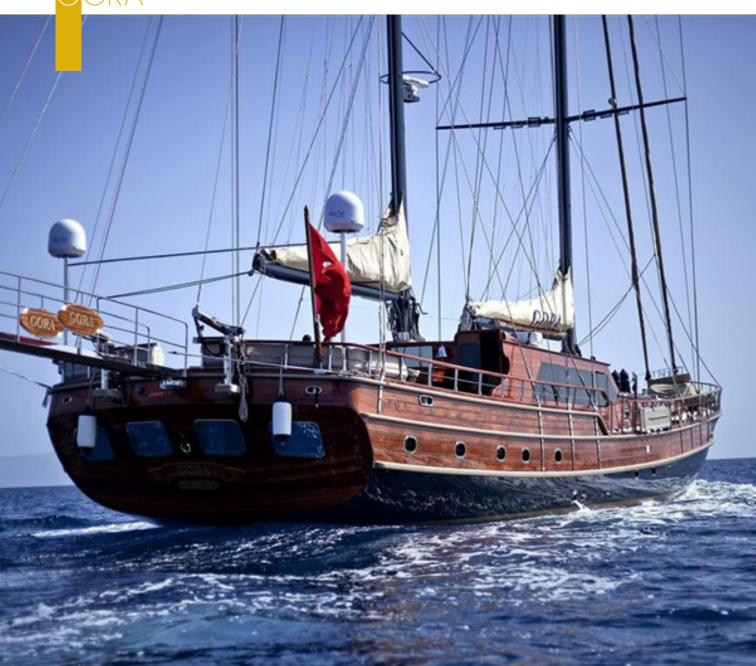

| Length | Cabin | Year | Туре               |
|--------|-------|------|--------------------|
| 36     | 6     | 2009 | HIGH DELUXE YACHTS |

GORA

| Boat Type     | HIGH DELUXE YACHTS |
|---------------|--------------------|
| Class         | No                 |
| Year Built    | 2011               |
| Air Condition | Yes                |
| Main Engines  | 2 x 500 HP Man     |
| Crew          | 7                  |
| No of Pax     | 10                 |
| No of Cabins  | 5                  |
| Master Cabins | 1                  |
| Triple Cabins | 2                  |
| Double Cabins | 1                  |
| Twin Cabins   | 0                  |
| Entertainment | No                 |
| Water Toys    | No                 |

| Length | Cabin | Year | Type               |
|--------|-------|------|--------------------|
| 44     | 5     | 2011 | HIGH DELUXE YACHTS |