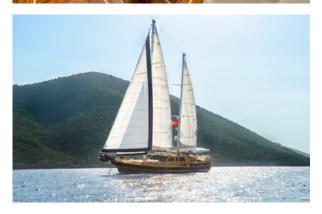

# N URTEN A

| Boat Type     | DELUXE YACHTS                                                    |
|---------------|------------------------------------------------------------------|
| Class         | No                                                               |
| Year Built    | 2002, 2014                                                       |
| Air Condition | Yes                                                              |
| Main Engines  | 2 x 500 hp CAT                                                   |
| Crew          | 4                                                                |
| No of Pax     | 12                                                               |
| No of Cabins  | 6                                                                |
| Master Cabins | 2                                                                |
| Triple Cabins | 0                                                                |
| Double Cabins | 2                                                                |
| Twin Cabins   | 2                                                                |
| Entertainment | LCD TV in saloon and cabins DVD in saloon<br>Stereo Music System |
| Water Toys    | Tender 70 hp Waterski 2 x Canoes Winsurf<br>Snorkeling equipment |