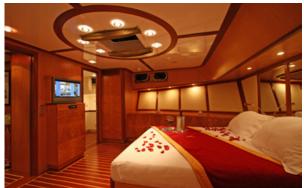

# GATEWAY

| Boat Type     | HIGH DELUXE YACHTS                                                                                                                                                                                                   |
|---------------|----------------------------------------------------------------------------------------------------------------------------------------------------------------------------------------------------------------------|
| Class         | N/A                                                                                                                                                                                                                  |
| Year Built    | 2009                                                                                                                                                                                                                 |
| Air Condition | Yes                                                                                                                                                                                                                  |
| Main Engines  | 2x355 cummis                                                                                                                                                                                                         |
| Crew          | 5                                                                                                                                                                                                                    |
| No of Pax     | 8                                                                                                                                                                                                                    |
| No of Cabins  | 4                                                                                                                                                                                                                    |
| Master Cabins | 1                                                                                                                                                                                                                    |
| Triple Cabins | 0                                                                                                                                                                                                                    |
| Double Cabins | 1                                                                                                                                                                                                                    |
| Twin Cabins   | 2                                                                                                                                                                                                                    |
| Entertainment | Board games, card games, laptop with internet connection, satellite TV in all rooms, music entertainment system with surround sound throughout the yacht, Play station, DVD players with a vast collection of titl   |
| Water Toys    | The amenities onboard are limitless to keep you entertained throughout your stay. There are adult/child waterskis, wakeboards, kneeboards, ringos, 75hp Joker boat, snorkelling equipment, floaties, seabeds, canoes |

| Length | Cabin | Year | Туре               |
|--------|-------|------|--------------------|
| 31.6   | 4     | 2009 | HIGH DELUXE YACHTS |

| Boat Type     | HIGH DELUXE YACHTS                                                         |
|---------------|----------------------------------------------------------------------------|
| Class         | N/A                                                                        |
| Year Built    | 2007                                                                       |
| Air Condition | Yes                                                                        |
| Main Engines  | SCANIA 2x320 HP                                                            |
| Crew          | 4                                                                          |
| No of Pax     | 8                                                                          |
| No of Cabins  | 4                                                                          |
| Master Cabins | 1                                                                          |
| Triple Cabins | 0                                                                          |
| Double Cabins | 1                                                                          |
| Twin Cabins   | 2                                                                          |
| Entertainment | DVD and Music System & Collection                                          |
| Water Toys    | Zodiac Tender 60 hp Water skis Wakeboard<br>Mono-ski Snorkelling Equipment |