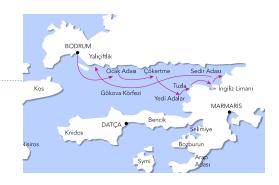

### SAMPLE INITERARIES 5

Bodrum - Gokova - Bodrum 53 - 54 Gocek - Hisaronu - Gocek 55 - 56 Marmaris - Fethiye - Marmaris 57 - 58

# BODRUM - GULF OF GOKOVA - BODRUM

Day 1

Bodrum

Boarding starts at 15:30. On the first day, our boat will remain anchored in Bodrum Port for dinner and stay at the port an overnight.

Day 2

Orak Island - Cokertme

After your breakfast, you will be informed about the cruise itinerary and the boat. Then we will cruise to Orak Island. Here you will have the opportunity of swimming in the crystal-blue waters of Orak Island and enjoying lunch, we will then sail to Cokertme, a small and picturesque fishing town, for dinner and an overnight stay. If the weather conditions permit, it may be possible to use the sail on the way. Guests are welcome to take a short walk on the shore.

Day 3

Seven Islands (Kufre / Uzun Liman) - English Harbour

Before breakfast in the early morning, we will cruise to Seven Islands. Our first stop in Seven Islands Region will be Kufre Bay. Then we will be anchoring at Uzun Liman (Long Port). Afterwards we will cruise to English Port for dinner and an overnight stay. The name, English Port, comes from the time of 2nd World War as the ships of British Navy forces used to dock here. In this area, there are so many small and large bays which are suitable and sheltered enough to anchor for the boats.

Day 4

Cleopatra Island -Karacasogut

We will cruise to Sedir (Cedrae) Island. This unique island with its small beach and unbelievable clear water is like an open-air museum. Then our boat will sail to Karacasogut village for dinner and spend the night there. This lovely village is located at 25 km away from Marmaris. Therefore, it is possible to visit Marmaris via 'dolmus' (mini buses) if you want.

#### Day 5

Longoz - Tuzla

Morning swimming will soon become a part of your daily activities. For lunch, our captain will cruise to Longoz Bay; another place which is like paradise, sheltered with huge pine forests. After lunch, you can enjoy a short walk in the forest and take a rest in Ali Baba's local shed-like cafe. Afterwards the gulet will be anchoring at Tuzla Bay to enjoy a swimming break in the turquoise-blue waters. Dinner and overnight stay at Tuzla Bay.

Day 6

Kargili - Kisebuku (Alakisla Buku)

We will be in Kargili Bay (Molla Ibrahim Bay) early in the morning. After lunch, we will be anchoring at Kisebuku (Alakisla Buku). Here you can see the ruins. We will spend the night in this lovely bay.

Day 7

Pabucburnu - Yaliciftlik -Bodrum

We will sail to Pabucburnu after breakfast and enjoy lunch here. Tea will be served in Yaliciftlik Bay. An optional village tour can be arranged from this bay for those who are wishing to experience the local life. Then our boat will cruise back to Bodrum Port for the last day's dinner and an overnight stay.

# GOCEK - HISARONU - GOCEK

# MARMARIS - FETHIYE - MARMARIS