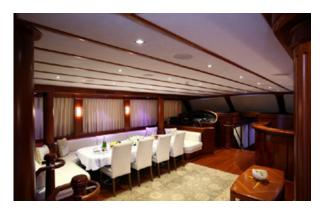

| Length | Cabin | Year | Туре               |
|--------|-------|------|--------------------|
| 47     | 6     | 2010 | HIGH DELUXE YACHTS |

KAYA GÜNERİ 5

| Boat Type     | HIGH DELUXE YACHTS                                                                                                                                                                                                                          |
|---------------|---------------------------------------------------------------------------------------------------------------------------------------------------------------------------------------------------------------------------------------------|
| Class         | N/A                                                                                                                                                                                                                                         |
| Year Built    | 2009                                                                                                                                                                                                                                        |
| Air Condition | Yes                                                                                                                                                                                                                                         |
| Main Engines  | 2x550 hp caterpillar                                                                                                                                                                                                                        |
| Crew          | 6                                                                                                                                                                                                                                           |
| No of Pax     | 12                                                                                                                                                                                                                                          |
| No of Cabins  | 6                                                                                                                                                                                                                                           |
| Master Cabins | 2                                                                                                                                                                                                                                           |
| Triple Cabins | 0                                                                                                                                                                                                                                           |
| Double Cabins | 2                                                                                                                                                                                                                                           |
| Twin Cabins   | 2                                                                                                                                                                                                                                           |
| Entertainment | Satellite TV connection, Large Screen LCD TV at saloon with DVD, CD and MP3 player. HiFi music system. All cabins have LCD TV, DVD, CD and MP^player. Toys, Backgammon and playing cards.                                                   |
| Water Toys    | 1 Yamaha 100 hp outboard engine with mono<br>and solo water-skies, and ringo, banana.<br>Yamaha jetski, 1 Zodiac tender with 15hp<br>Yamaha engine, 1 windsurf, 2 canoes. Fishing<br>gear, masks, snorkels, flippers and floating<br>rings. |