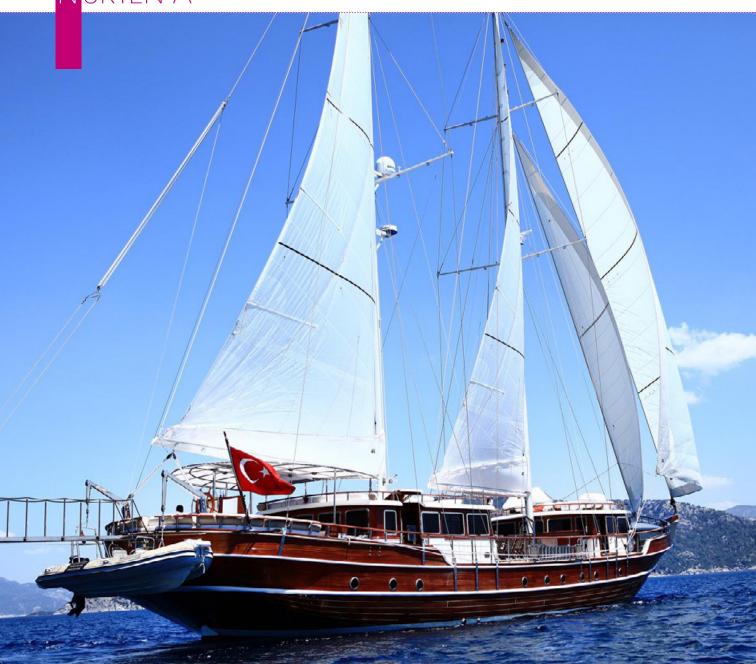

# N URTEN A

| Boat Type     | DELUXE YACHTS                                                    |
|---------------|------------------------------------------------------------------|
| Class         | No                                                               |
| Year Built    | 2002, 2014                                                       |
| Air Condition | Yes                                                              |
| Main Engines  | 2 x 500 hp CAT                                                   |
| Crew          | 4                                                                |
| No of Pax     | 12                                                               |
| No of Cabins  | 6                                                                |
| Master Cabins | 2                                                                |
| Triple Cabins | 0                                                                |
| Double Cabins | 2                                                                |
| Twin Cabins   | 2                                                                |
| Entertainment | LCD TV in saloon and cabins DVD in saloon<br>Stereo Music System |
| Water Toys    | Tender 70 hp Waterski 2 x Canoes Winsurf<br>Snorkeling equipment |