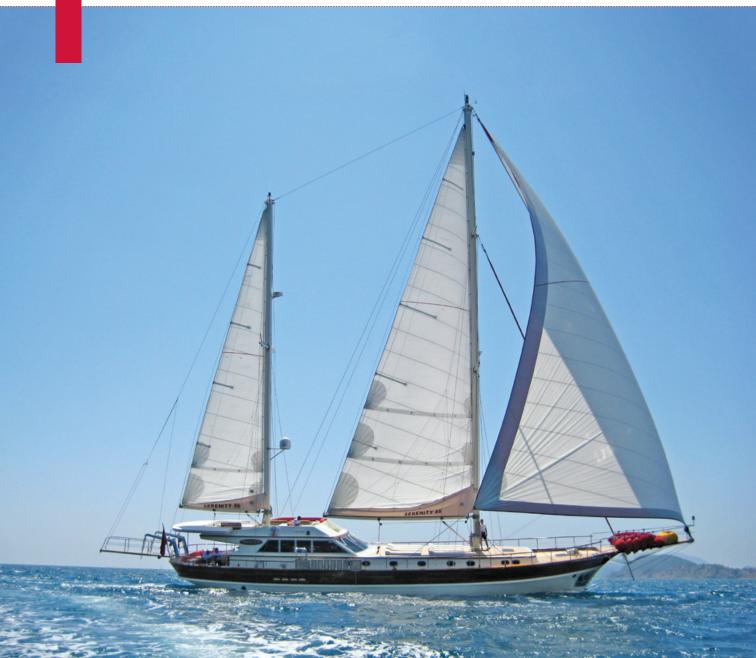

# GATEWAY

| Boat Type     | HIGH DELUXE YACHTS                                                                                                                                                                                                   |
|---------------|----------------------------------------------------------------------------------------------------------------------------------------------------------------------------------------------------------------------|
| Class         | N/A                                                                                                                                                                                                                  |
| Year Built    | 2009                                                                                                                                                                                                                 |
| Air Condition | Yes                                                                                                                                                                                                                  |
| Main Engines  | 2x355 cummis                                                                                                                                                                                                         |
| Crew          | 5                                                                                                                                                                                                                    |
| No of Pax     | 8                                                                                                                                                                                                                    |
| No of Cabins  | 4                                                                                                                                                                                                                    |
| Master Cabins | 1                                                                                                                                                                                                                    |
| Triple Cabins | 0                                                                                                                                                                                                                    |
| Double Cabins | 1                                                                                                                                                                                                                    |
| Twin Cabins   | 2                                                                                                                                                                                                                    |
| Entertainment | Board games, card games, laptop with internet connection, satellite TV in all rooms, music entertainment system with surround sound throughout the yacht, Play station, DVD players with a vast collection of titl   |
| Water Toys    | The amenities onboard are limitless to keep you entertained throughout your stay. There are adult/child waterskis, wakeboards, kneeboards, ringos, 75hp Joker boat, snorkelling equipment, floaties, seabeds, canoes |

| Length | Cabin | Year | Туре               |
|--------|-------|------|--------------------|
| 31.6   | 4     | 2009 | HIGH DELUXE YACHTS |

| Boat Type     | HIGH DELUXE YACHTS                                                         |
|---------------|----------------------------------------------------------------------------|
| Class         | N/A                                                                        |
| Year Built    | 2007                                                                       |
| Air Condition | Yes                                                                        |
| Main Engines  | SCANIA 2x320 HP                                                            |
| Crew          | 4                                                                          |
| No of Pax     | 8                                                                          |
| No of Cabins  | 4                                                                          |
| Master Cabins | 1                                                                          |
| Triple Cabins | 0                                                                          |
| Double Cabins | 1                                                                          |
| Twin Cabins   | 2                                                                          |
| Entertainment | DVD and Music System & Collection                                          |
| Water Toys    | Zodiac Tender 60 hp Water skis Wakeboard<br>Mono-ski Snorkelling Equipment |