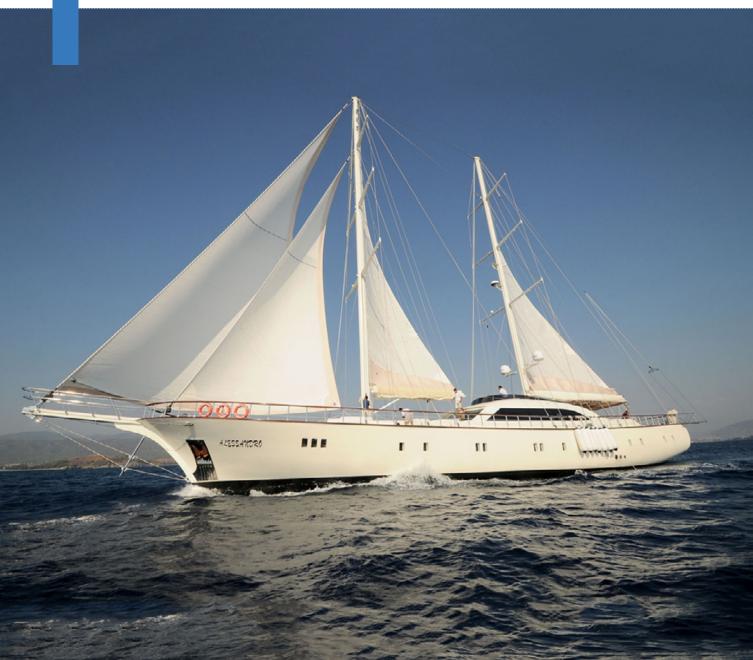

# A LESSANDRO

| Boat Type     | HIGH DELUXE YACHTS                                                           |
|---------------|------------------------------------------------------------------------------|
| Class         | N/A                                                                          |
| Year Built    | 2011                                                                         |
| Air Condition | Yes                                                                          |
| Main Engines  | 2x550 hp volvo                                                               |
| Crew          | 4                                                                            |
| No of Pax     | 10                                                                           |
| No of Cabins  | 5                                                                            |
| Master Cabins | 3                                                                            |
| Triple Cabins | 0                                                                            |
| Double Cabins | 0                                                                            |
| Twin Cabins   | 1                                                                            |
| Entertainment | Computer Tv-Set VCR DVD-Player FM-Radio<br>CD-DVD-Player Satellite-Tv-System |
| Water Toys    | N/A                                                                          |

| Length | Cabin | Year | Type               |
|--------|-------|------|--------------------|
| 37     | 4     | 2013 | HIGH DELUXE YACHTS |