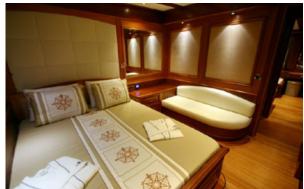

| Length | Cabin | Year | Туре               |
|--------|-------|------|--------------------|
| 47     | 6     | 2010 | HIGH DELUXE YACHTS |

KAYA GÜNERİ 5

| Boat Type     | HIGH DELUXE YACHTS                                                                                                                                                                                                                          |
|---------------|---------------------------------------------------------------------------------------------------------------------------------------------------------------------------------------------------------------------------------------------|
| Class         | N/A                                                                                                                                                                                                                                         |
| Year Built    | 2009                                                                                                                                                                                                                                        |
| Air Condition | Yes                                                                                                                                                                                                                                         |
| Main Engines  | 2x550 hp caterpillar                                                                                                                                                                                                                        |
| Crew          | 6                                                                                                                                                                                                                                           |
| No of Pax     | 12                                                                                                                                                                                                                                          |
| No of Cabins  | 6                                                                                                                                                                                                                                           |
| Master Cabins | 2                                                                                                                                                                                                                                           |
| Triple Cabins | 0                                                                                                                                                                                                                                           |
| Double Cabins | 2                                                                                                                                                                                                                                           |
| Twin Cabins   | 2                                                                                                                                                                                                                                           |
| Entertainment | Satellite TV connection, Large Screen LCD TV at saloon with DVD, CD and MP3 player. HiFi music system. All cabins have LCD TV, DVD, CD and MP^player. Toys, Backgammon and playing cards.                                                   |
| Water Toys    | 1 Yamaha 100 hp outboard engine with mono<br>and solo water-skies, and ringo, banana.<br>Yamaha jetski, 1 Zodiac tender with 15hp<br>Yamaha engine, 1 windsurf, 2 canoes. Fishing<br>gear, masks, snorkels, flippers and floating<br>rings. |