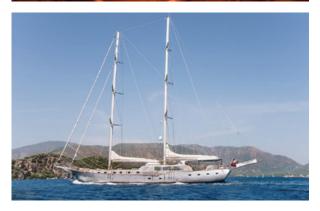

# GRANDE MARE

| Boat Type     | HIGH DELUXE YACHTS                                                                                                                                                                                                                                                  |
|---------------|---------------------------------------------------------------------------------------------------------------------------------------------------------------------------------------------------------------------------------------------------------------------|
| 210           |                                                                                                                                                                                                                                                                     |
| Class         | No                                                                                                                                                                                                                                                                  |
| Year Built    | 2004, 2015                                                                                                                                                                                                                                                          |
| Air Condition | Yes                                                                                                                                                                                                                                                                 |
| Main Engines  | CATERPILLAR 2 x 750 HP                                                                                                                                                                                                                                              |
| Crew          | 5                                                                                                                                                                                                                                                                   |
| No of Pax     | 12                                                                                                                                                                                                                                                                  |
| No of Cabins  | 6                                                                                                                                                                                                                                                                   |
| Master Cabins | 1                                                                                                                                                                                                                                                                   |
| Triple Cabins | 1                                                                                                                                                                                                                                                                   |
| Double Cabins | 3                                                                                                                                                                                                                                                                   |
| Twin Cabins   | 0                                                                                                                                                                                                                                                                   |
| Entertainment | Tv: In Saloon And All Cabins Cd Player, Dvd<br>Player                                                                                                                                                                                                               |
| Water Toys    | Mast Sail Equipment: 2 Main, Mizzen, Genoa,<br>Jib, Flok 800 Sqm<br>Sail Area Dinghy: Joker Rib With 70 Hp<br>Outboard Water Toys: Windsurf, Waterski, Ringo,<br>Canoe Other: Snorkelling Equipment, Fishing<br>Tackle, Sun Awnings, Sun Mattresses, Deck<br>Shower |