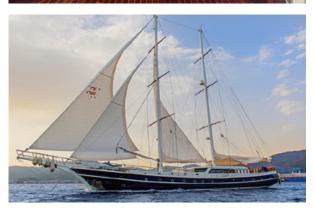

# A FRODITI

| Boat Type     | DELUXE YACHTS       |
|---------------|---------------------|
| Class         | No                  |
| Year Built    | 2004, 2012          |
| Air Condition | Yes                 |
| Main Engines  | 2 x 365 HP Mercedes |
| Crew          | 4                   |
| No of Pax     | 14                  |
| No of Cabins  | 7                   |
| Master Cabins | 5                   |
| Triple Cabins | 0                   |
| Double Cabins | 0                   |
| Twin Cabins   | 2                   |
| Entertainment | No                  |
| Water Toys    | No                  |

| Length | Cabin | Year       | Туре          |
|--------|-------|------------|---------------|
| 33     | 7     | 2004, 2012 | DELUXE YACHTS |