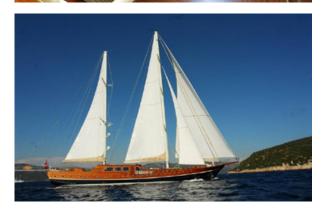

# GRANDE MARE

| Boat Type     | HIGH DELUXE YACHTS                                                                                                                                                                                                                                                  |
|---------------|---------------------------------------------------------------------------------------------------------------------------------------------------------------------------------------------------------------------------------------------------------------------|
| 210           |                                                                                                                                                                                                                                                                     |
| Class         | No                                                                                                                                                                                                                                                                  |
| Year Built    | 2004, 2015                                                                                                                                                                                                                                                          |
| Air Condition | Yes                                                                                                                                                                                                                                                                 |
| Main Engines  | CATERPILLAR 2 x 750 HP                                                                                                                                                                                                                                              |
| Crew          | 5                                                                                                                                                                                                                                                                   |
| No of Pax     | 12                                                                                                                                                                                                                                                                  |
| No of Cabins  | 6                                                                                                                                                                                                                                                                   |
| Master Cabins | 1                                                                                                                                                                                                                                                                   |
| Triple Cabins | 1                                                                                                                                                                                                                                                                   |
| Double Cabins | 3                                                                                                                                                                                                                                                                   |
| Twin Cabins   | 0                                                                                                                                                                                                                                                                   |
| Entertainment | Tv: In Saloon And All Cabins Cd Player, Dvd<br>Player                                                                                                                                                                                                               |
| Water Toys    | Mast Sail Equipment: 2 Main, Mizzen, Genoa,<br>Jib, Flok 800 Sqm<br>Sail Area Dinghy: Joker Rib With 70 Hp<br>Outboard Water Toys: Windsurf, Waterski, Ringo,<br>Canoe Other: Snorkelling Equipment, Fishing<br>Tackle, Sun Awnings, Sun Mattresses, Deck<br>Shower |