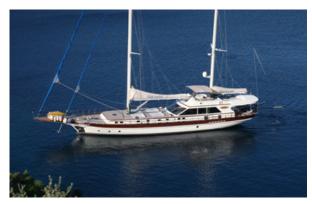

# GRANDE MARE

| Boat Type     | HIGH DELUXE YACHTS                                                                                                                                                                                                                                                  |
|---------------|---------------------------------------------------------------------------------------------------------------------------------------------------------------------------------------------------------------------------------------------------------------------|
| 210           |                                                                                                                                                                                                                                                                     |
| Class         | No                                                                                                                                                                                                                                                                  |
| Year Built    | 2004, 2015                                                                                                                                                                                                                                                          |
| Air Condition | Yes                                                                                                                                                                                                                                                                 |
| Main Engines  | CATERPILLAR 2 x 750 HP                                                                                                                                                                                                                                              |
| Crew          | 5                                                                                                                                                                                                                                                                   |
| No of Pax     | 12                                                                                                                                                                                                                                                                  |
| No of Cabins  | 6                                                                                                                                                                                                                                                                   |
| Master Cabins | 1                                                                                                                                                                                                                                                                   |
| Triple Cabins | 1                                                                                                                                                                                                                                                                   |
| Double Cabins | 3                                                                                                                                                                                                                                                                   |
| Twin Cabins   | 0                                                                                                                                                                                                                                                                   |
| Entertainment | Tv: In Saloon And All Cabins Cd Player, Dvd<br>Player                                                                                                                                                                                                               |
| Water Toys    | Mast Sail Equipment: 2 Main, Mizzen, Genoa,<br>Jib, Flok 800 Sqm<br>Sail Area Dinghy: Joker Rib With 70 Hp<br>Outboard Water Toys: Windsurf, Waterski, Ringo,<br>Canoe Other: Snorkelling Equipment, Fishing<br>Tackle, Sun Awnings, Sun Mattresses, Deck<br>Shower |