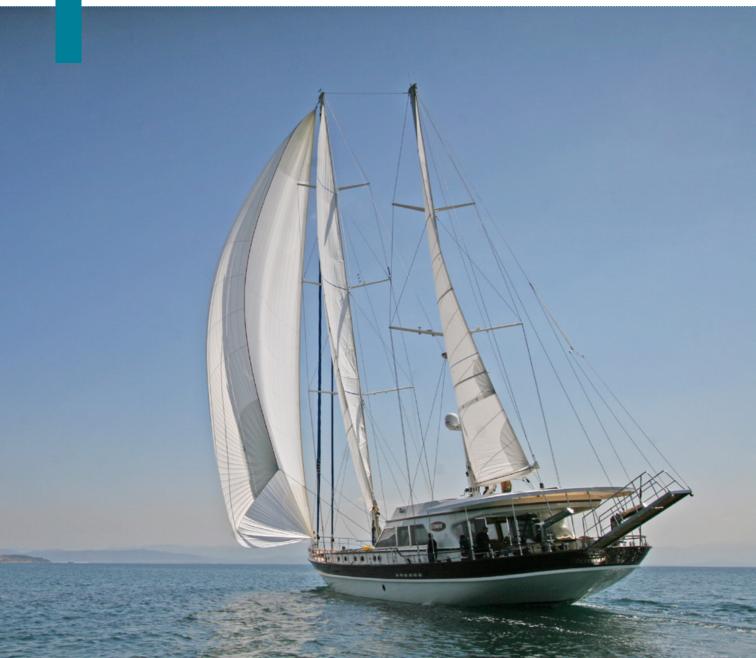

# GRANDE MARE

| Boat Type     | HIGH DELUXE YACHTS                                                                                                                                                                                                                                                  |
|---------------|---------------------------------------------------------------------------------------------------------------------------------------------------------------------------------------------------------------------------------------------------------------------|
| 210           |                                                                                                                                                                                                                                                                     |
| Class         | No                                                                                                                                                                                                                                                                  |
| Year Built    | 2004, 2015                                                                                                                                                                                                                                                          |
| Air Condition | Yes                                                                                                                                                                                                                                                                 |
| Main Engines  | CATERPILLAR 2 x 750 HP                                                                                                                                                                                                                                              |
| Crew          | 5                                                                                                                                                                                                                                                                   |
| No of Pax     | 12                                                                                                                                                                                                                                                                  |
| No of Cabins  | 6                                                                                                                                                                                                                                                                   |
| Master Cabins | 1                                                                                                                                                                                                                                                                   |
| Triple Cabins | 1                                                                                                                                                                                                                                                                   |
| Double Cabins | 3                                                                                                                                                                                                                                                                   |
| Twin Cabins   | 0                                                                                                                                                                                                                                                                   |
| Entertainment | Tv: In Saloon And All Cabins Cd Player, Dvd<br>Player                                                                                                                                                                                                               |
| Water Toys    | Mast Sail Equipment: 2 Main, Mizzen, Genoa,<br>Jib, Flok 800 Sqm<br>Sail Area Dinghy: Joker Rib With 70 Hp<br>Outboard Water Toys: Windsurf, Waterski, Ringo,<br>Canoe Other: Snorkelling Equipment, Fishing<br>Tackle, Sun Awnings, Sun Mattresses, Deck<br>Shower |