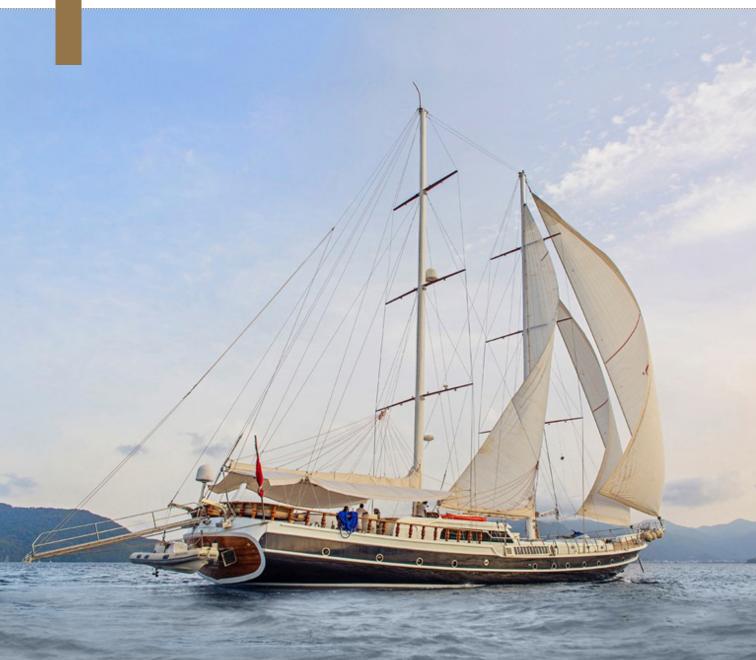

# S ILVER MOON

| Boat Type     | HIGH DELUXE YACHTS |
|---------------|--------------------|
| Class         | No                 |
| Year Built    | 2013               |
| Air Condition | Yes                |
| Main Engines  | 2 X 550 HP         |
| Crew          | 5                  |
| No of Pax     | 8                  |
| No of Cabins  | 4                  |
| Master Cabins | 2                  |
| Triple Cabins | 0                  |
| Double Cabins | 0                  |
| Twin Cabins   | 2                  |
| Entertainment | No                 |
| Water Toys    | No                 |