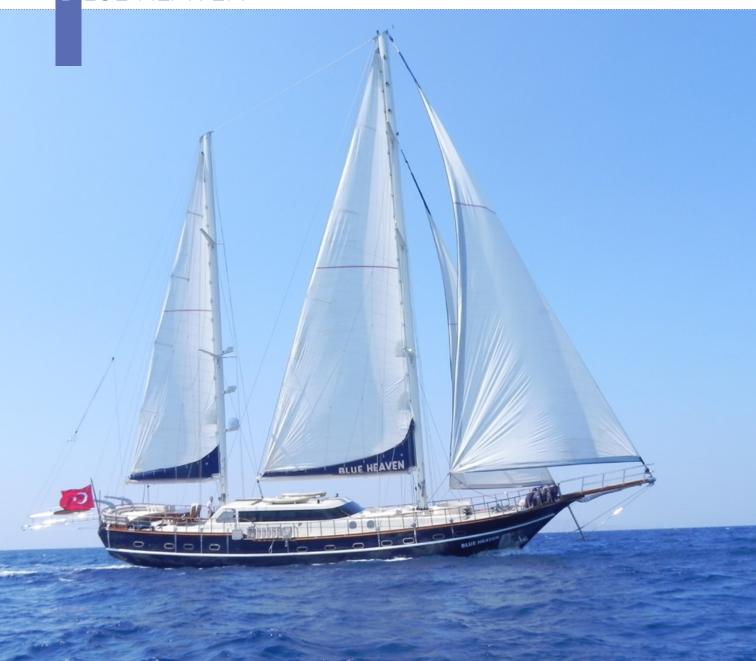

# B LUE HEAVEN

| Boat Type     | HIGH DELUXE YACHTS                                                                                                                                                                                                             |
|---------------|--------------------------------------------------------------------------------------------------------------------------------------------------------------------------------------------------------------------------------|
| Class         | No                                                                                                                                                                                                                             |
| Year Built    | 2011                                                                                                                                                                                                                           |
| Air Condition | Yes                                                                                                                                                                                                                            |
| Main Engines  | 2 * 390 HP Caterpillar Marine Engines                                                                                                                                                                                          |
| Crew          | 5                                                                                                                                                                                                                              |
| No of Pax     | 9                                                                                                                                                                                                                              |
| No of Cabins  | 5                                                                                                                                                                                                                              |
| Master Cabins | 2                                                                                                                                                                                                                              |
| Triple Cabins | 0                                                                                                                                                                                                                              |
| Double Cabins | 0                                                                                                                                                                                                                              |
| Twin Cabins   | 2                                                                                                                                                                                                                              |
| Entertainment | Saloon: Full Hd Lcd TV Blue ray Player, Cd,<br>Dvd, Radio, Satellite Receiver, Mp3 Hi-Fi Sound<br>System Wi-Fi internet connection Laptop<br>Computer Telephone Room: Hd Lcd TV, Cd,<br>Mp3, Satellite Receiver, Radio IPod Co |
| Water Toys    | 4,80 meters rubber speedboat with 75 Hp<br>Outboard Engine Wakeboard Water ski Scuba<br>Diving & Snorkelling Equipment Fishing<br>Equipment                                                                                    |

| Length | Cabin | Year | Туре               |
|--------|-------|------|--------------------|
| 30     | 5     | 2011 | HIGH DELUXE YACHTS |