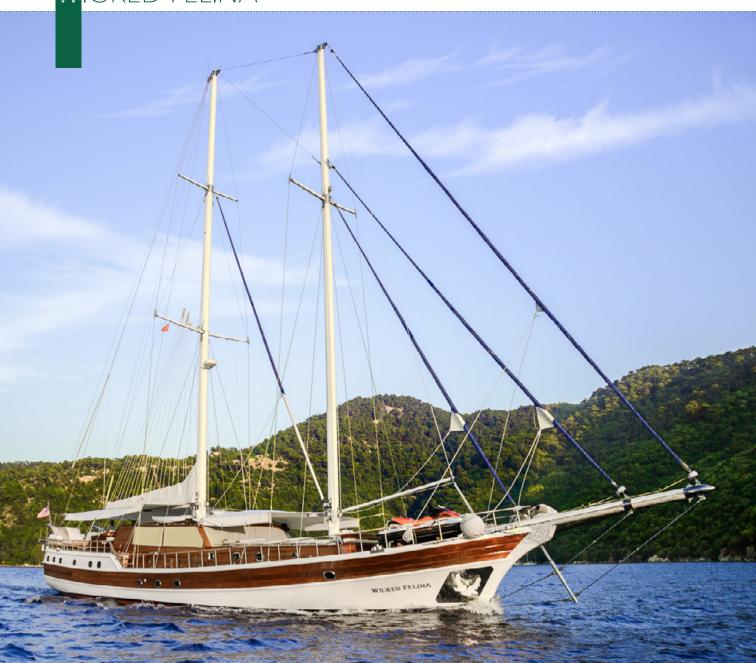

# WICKED FELINA

| Boat Type     | DELUXE YACHTS                                                                                                                                  |
|---------------|------------------------------------------------------------------------------------------------------------------------------------------------|
| Class         | No                                                                                                                                             |
| Year Built    | 2004, 2015                                                                                                                                     |
| Air Condition | Yes                                                                                                                                            |
| Main Engines  | No                                                                                                                                             |
| Crew          | 4                                                                                                                                              |
| No of Pax     | 10                                                                                                                                             |
| No of Cabins  | 5                                                                                                                                              |
| Master Cabins | 1                                                                                                                                              |
| Triple Cabins | 0                                                                                                                                              |
| Double Cabins | 2                                                                                                                                              |
| Twin Cabins   | 2                                                                                                                                              |
| Entertainment | No                                                                                                                                             |
| Water Toys    | Snorkelling Gear, Sport Fishing and also optional choice for water ski, wake board, water sport toys (wave runner,banana and do-nut), jet ski. |

| Length | Cabin | Year       | Туре          |
|--------|-------|------------|---------------|
| 34     | 5     | 2004, 2015 | DELUXE YACHTS |