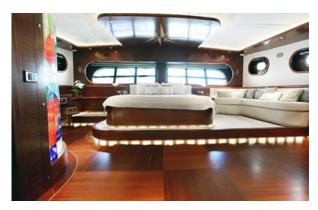

# GRANDE MARE

| Boat Type     | HIGH DELUXE YACHTS                                                                                                                                                                                                                                                  |
|---------------|---------------------------------------------------------------------------------------------------------------------------------------------------------------------------------------------------------------------------------------------------------------------|
| 210           |                                                                                                                                                                                                                                                                     |
| Class         | No                                                                                                                                                                                                                                                                  |
| Year Built    | 2004, 2015                                                                                                                                                                                                                                                          |
| Air Condition | Yes                                                                                                                                                                                                                                                                 |
| Main Engines  | CATERPILLAR 2 x 750 HP                                                                                                                                                                                                                                              |
| Crew          | 5                                                                                                                                                                                                                                                                   |
| No of Pax     | 12                                                                                                                                                                                                                                                                  |
| No of Cabins  | 6                                                                                                                                                                                                                                                                   |
| Master Cabins | 1                                                                                                                                                                                                                                                                   |
| Triple Cabins | 1                                                                                                                                                                                                                                                                   |
| Double Cabins | 3                                                                                                                                                                                                                                                                   |
| Twin Cabins   | 0                                                                                                                                                                                                                                                                   |
| Entertainment | Tv: In Saloon And All Cabins Cd Player, Dvd<br>Player                                                                                                                                                                                                               |
| Water Toys    | Mast Sail Equipment: 2 Main, Mizzen, Genoa,<br>Jib, Flok 800 Sqm<br>Sail Area Dinghy: Joker Rib With 70 Hp<br>Outboard Water Toys: Windsurf, Waterski, Ringo,<br>Canoe Other: Snorkelling Equipment, Fishing<br>Tackle, Sun Awnings, Sun Mattresses, Deck<br>Shower |