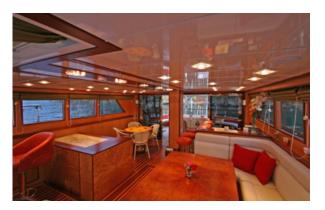

# GATEWAY

| Boat Type     | HIGH DELUXE YACHTS                                                                                                                                                                                                   |
|---------------|----------------------------------------------------------------------------------------------------------------------------------------------------------------------------------------------------------------------|
| Class         | N/A                                                                                                                                                                                                                  |
| Year Built    | 2009                                                                                                                                                                                                                 |
| Air Condition | Yes                                                                                                                                                                                                                  |
| Main Engines  | 2x355 cummis                                                                                                                                                                                                         |
| Crew          | 5                                                                                                                                                                                                                    |
| No of Pax     | 8                                                                                                                                                                                                                    |
| No of Cabins  | 4                                                                                                                                                                                                                    |
| Master Cabins | 1                                                                                                                                                                                                                    |
| Triple Cabins | 0                                                                                                                                                                                                                    |
| Double Cabins | 1                                                                                                                                                                                                                    |
| Twin Cabins   | 2                                                                                                                                                                                                                    |
| Entertainment | Board games, card games, laptop with internet connection, satellite TV in all rooms, music entertainment system with surround sound throughout the yacht, Play station, DVD players with a vast collection of titl   |
| Water Toys    | The amenities onboard are limitless to keep you entertained throughout your stay. There are adult/child waterskis, wakeboards, kneeboards, ringos, 75hp Joker boat, snorkelling equipment, floaties, seabeds, canoes |

| Length | Cabin | Year | Туре               |
|--------|-------|------|--------------------|
| 31.6   | 4     | 2009 | HIGH DELUXE YACHTS |

| Boat Type     | HIGH DELUXE YACHTS                                                         |
|---------------|----------------------------------------------------------------------------|
| Class         | N/A                                                                        |
| Year Built    | 2007                                                                       |
| Air Condition | Yes                                                                        |
| Main Engines  | SCANIA 2x320 HP                                                            |
| Crew          | 4                                                                          |
| No of Pax     | 8                                                                          |
| No of Cabins  | 4                                                                          |
| Master Cabins | 1                                                                          |
| Triple Cabins | 0                                                                          |
| Double Cabins | 1                                                                          |
| Twin Cabins   | 2                                                                          |
| Entertainment | DVD and Music System & Collection                                          |
| Water Toys    | Zodiac Tender 60 hp Water skis Wakeboard<br>Mono-ski Snorkelling Equipment |