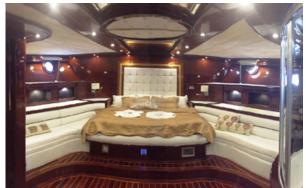

# A FRODITI

| Boat Type     | DELUXE YACHTS       |
|---------------|---------------------|
| Class         | No                  |
| Year Built    | 2004, 2012          |
| Air Condition | Yes                 |
| Main Engines  | 2 x 365 HP Mercedes |
| Crew          | 4                   |
| No of Pax     | 14                  |
| No of Cabins  | 7                   |
| Master Cabins | 5                   |
| Triple Cabins | 0                   |
| Double Cabins | 0                   |
| Twin Cabins   | 2                   |
| Entertainment | No                  |
| Water Toys    | No                  |

| Length | Cabin | Year       | Туре          |
|--------|-------|------------|---------------|
| 33     | 7     | 2004, 2012 | DELUXE YACHTS |