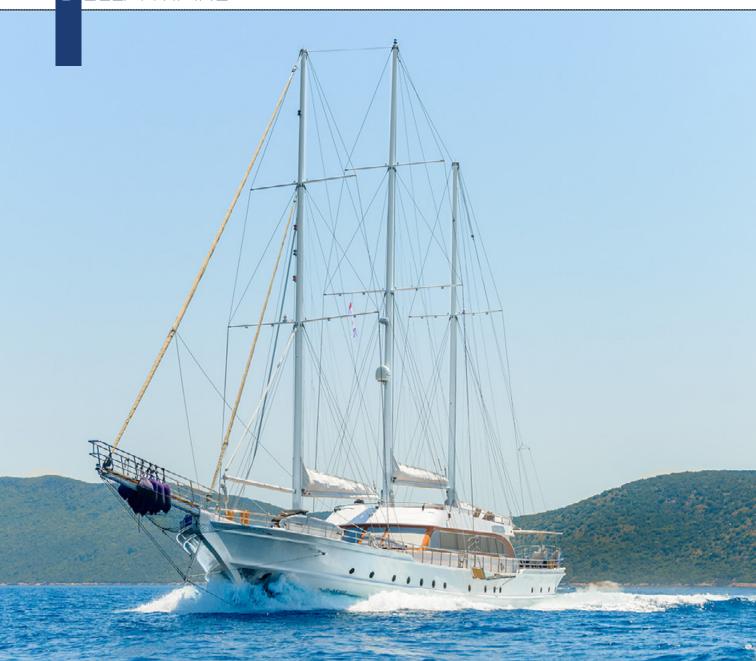

# GRANDE MARE

| Boat Type     | HIGH DELUXE YACHTS                                                                                                                                                                                                                                                  |
|---------------|---------------------------------------------------------------------------------------------------------------------------------------------------------------------------------------------------------------------------------------------------------------------|
| 210           |                                                                                                                                                                                                                                                                     |
| Class         | No                                                                                                                                                                                                                                                                  |
| Year Built    | 2004, 2015                                                                                                                                                                                                                                                          |
| Air Condition | Yes                                                                                                                                                                                                                                                                 |
| Main Engines  | CATERPILLAR 2 x 750 HP                                                                                                                                                                                                                                              |
| Crew          | 5                                                                                                                                                                                                                                                                   |
| No of Pax     | 12                                                                                                                                                                                                                                                                  |
| No of Cabins  | 6                                                                                                                                                                                                                                                                   |
| Master Cabins | 1                                                                                                                                                                                                                                                                   |
| Triple Cabins | 1                                                                                                                                                                                                                                                                   |
| Double Cabins | 3                                                                                                                                                                                                                                                                   |
| Twin Cabins   | 0                                                                                                                                                                                                                                                                   |
| Entertainment | Tv: In Saloon And All Cabins Cd Player, Dvd<br>Player                                                                                                                                                                                                               |
| Water Toys    | Mast Sail Equipment: 2 Main, Mizzen, Genoa,<br>Jib, Flok 800 Sqm<br>Sail Area Dinghy: Joker Rib With 70 Hp<br>Outboard Water Toys: Windsurf, Waterski, Ringo,<br>Canoe Other: Snorkelling Equipment, Fishing<br>Tackle, Sun Awnings, Sun Mattresses, Deck<br>Shower |