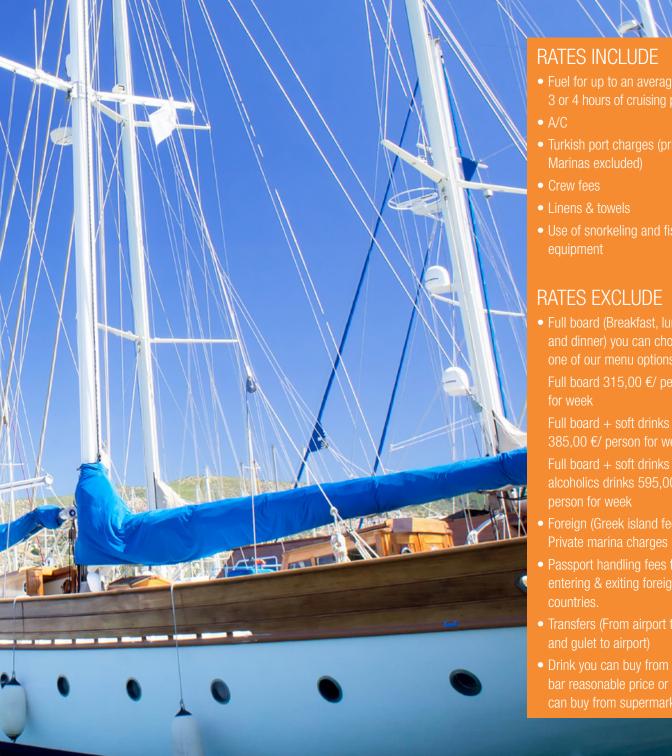

# **RATES INCLUDE**

- Fuel for up to an average of
- Turkish port charges (private Marinas excluded)
- Use of snorkeling and fishing

# RATES EXCLUDE

- Full board (Breakfast, lunch one of our menu options Full board 315,00 €/ person
  - 385,00 €/ person for week Full board + soft drinks + local alcoholics drinks 595,00 €/ person for week
- Passport handling fees for entering & exiting foreign
- Drink you can buy from boat's