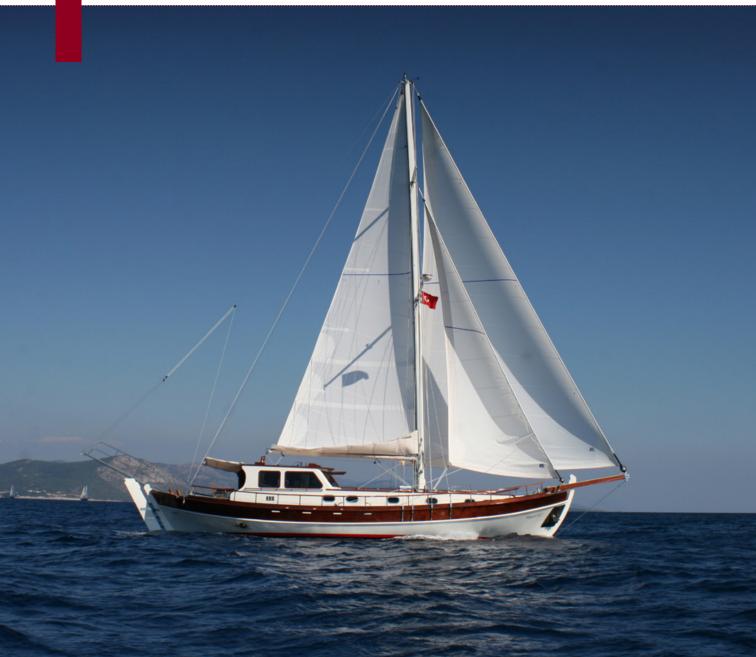

# GRANDE MARE

| Boat Type     | HIGH DELUXE YACHTS                                                                                                                                                                                                                                                  |
|---------------|---------------------------------------------------------------------------------------------------------------------------------------------------------------------------------------------------------------------------------------------------------------------|
| 210           |                                                                                                                                                                                                                                                                     |
| Class         | No                                                                                                                                                                                                                                                                  |
| Year Built    | 2004, 2015                                                                                                                                                                                                                                                          |
| Air Condition | Yes                                                                                                                                                                                                                                                                 |
| Main Engines  | CATERPILLAR 2 x 750 HP                                                                                                                                                                                                                                              |
| Crew          | 5                                                                                                                                                                                                                                                                   |
| No of Pax     | 12                                                                                                                                                                                                                                                                  |
| No of Cabins  | 6                                                                                                                                                                                                                                                                   |
| Master Cabins | 1                                                                                                                                                                                                                                                                   |
| Triple Cabins | 1                                                                                                                                                                                                                                                                   |
| Double Cabins | 3                                                                                                                                                                                                                                                                   |
| Twin Cabins   | 0                                                                                                                                                                                                                                                                   |
| Entertainment | Tv: In Saloon And All Cabins Cd Player, Dvd<br>Player                                                                                                                                                                                                               |
| Water Toys    | Mast Sail Equipment: 2 Main, Mizzen, Genoa,<br>Jib, Flok 800 Sqm<br>Sail Area Dinghy: Joker Rib With 70 Hp<br>Outboard Water Toys: Windsurf, Waterski, Ringo,<br>Canoe Other: Snorkelling Equipment, Fishing<br>Tackle, Sun Awnings, Sun Mattresses, Deck<br>Shower |

| Length | Cabin | Year       | Туре               |
|--------|-------|------------|--------------------|
| 34     | 6     | 2004, 2005 | HIGH DELUXE YACHTS |

| Boat Type     | HIGH DELUXE YACHTS                                   |
|---------------|------------------------------------------------------|
| Class         | No                                                   |
| Year Built    | 2008, 2015                                           |
| Air Condition | Full Boat with all Cabins                            |
| Main Engines  | 2x500 Hp Scania Diesel                               |
| Crew          | 7                                                    |
| No of Pax     | 12                                                   |
| No of Cabins  | 6                                                    |
| Master Cabins | 2                                                    |
| Triple Cabins | 0                                                    |
| Double Cabins | 4                                                    |
| Twin Cabins   | 0                                                    |
| Entertainment | No                                                   |
| Water Toys    | Banana Ringo Water Ski Snorkelling Equipment jet ski |