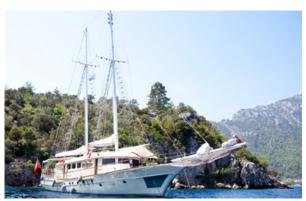

# GRANDE MARE

| Boat Type     | HIGH DELUXE YACHTS                                                                                                                                                                                                                                                  |
|---------------|---------------------------------------------------------------------------------------------------------------------------------------------------------------------------------------------------------------------------------------------------------------------|
| 210           |                                                                                                                                                                                                                                                                     |
| Class         | No                                                                                                                                                                                                                                                                  |
| Year Built    | 2004, 2015                                                                                                                                                                                                                                                          |
| Air Condition | Yes                                                                                                                                                                                                                                                                 |
| Main Engines  | CATERPILLAR 2 x 750 HP                                                                                                                                                                                                                                              |
| Crew          | 5                                                                                                                                                                                                                                                                   |
| No of Pax     | 12                                                                                                                                                                                                                                                                  |
| No of Cabins  | 6                                                                                                                                                                                                                                                                   |
| Master Cabins | 1                                                                                                                                                                                                                                                                   |
| Triple Cabins | 1                                                                                                                                                                                                                                                                   |
| Double Cabins | 3                                                                                                                                                                                                                                                                   |
| Twin Cabins   | 0                                                                                                                                                                                                                                                                   |
| Entertainment | Tv: In Saloon And All Cabins Cd Player, Dvd<br>Player                                                                                                                                                                                                               |
| Water Toys    | Mast Sail Equipment: 2 Main, Mizzen, Genoa,<br>Jib, Flok 800 Sqm<br>Sail Area Dinghy: Joker Rib With 70 Hp<br>Outboard Water Toys: Windsurf, Waterski, Ringo,<br>Canoe Other: Snorkelling Equipment, Fishing<br>Tackle, Sun Awnings, Sun Mattresses, Deck<br>Shower |

| Length | Cabin | Year       | Туре               |
|--------|-------|------------|--------------------|
| 34     | 6     | 2004, 2005 | HIGH DELUXE YACHTS |

| Boat Type     | HIGH DELUXE YACHTS                                   |
|---------------|------------------------------------------------------|
| Class         | No                                                   |
| Year Built    | 2008, 2015                                           |
| Air Condition | Full Boat with all Cabins                            |
| Main Engines  | 2x500 Hp Scania Diesel                               |
| Crew          | 7                                                    |
| No of Pax     | 12                                                   |
| No of Cabins  | 6                                                    |
| Master Cabins | 2                                                    |
| Triple Cabins | 0                                                    |
| Double Cabins | 4                                                    |
| Twin Cabins   | 0                                                    |
| Entertainment | No                                                   |
| Water Toys    | Banana Ringo Water Ski Snorkelling Equipment jet ski |