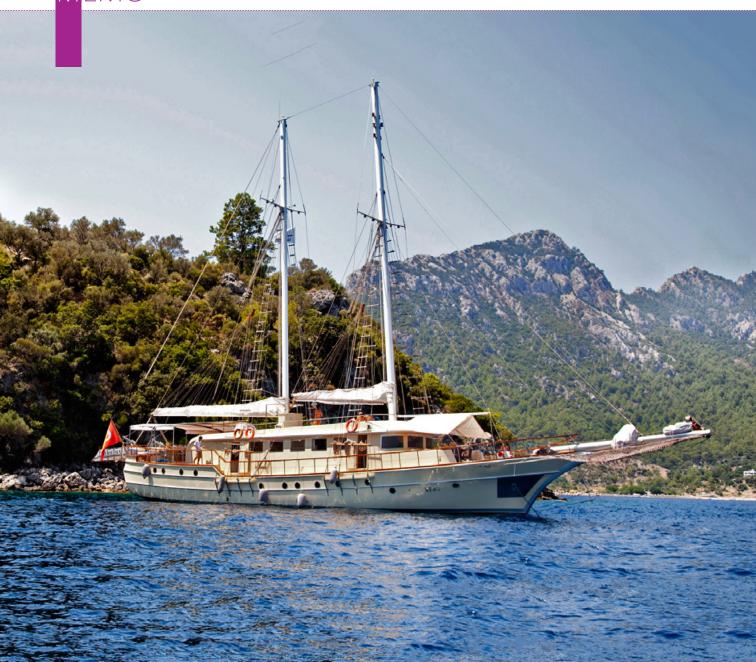

# M EMO

| Boat Type     | DELUXE YACHTS  |
|---------------|----------------|
| Class         | N/A            |
| Year Built    | 2005           |
| Air Condition | Yes            |
| Main Engines  | 400 HP Cummins |
| Crew          | 5              |
| No of Pax     | 16             |
| No of Cabins  | 8              |
| Master Cabins | 2              |
| Triple Cabins | 0              |
| Double Cabins | 4              |
| Twin Cabins   | 2              |
| Entertainment | N/A            |
| Water Toys    | N/A            |

| Length | Cabin | Year | Туре          |
|--------|-------|------|---------------|
| 30     | 8     | 2005 | DELUXE YACHTS |

| Boat Type     | DELUXE YACHTS                                                                                                                                                                      |
|---------------|------------------------------------------------------------------------------------------------------------------------------------------------------------------------------------|
| Class         | N/A                                                                                                                                                                                |
| Year Built    | 2008                                                                                                                                                                               |
| Air Condition | Yes                                                                                                                                                                                |
| Main Engines  | 1× Volvo Penta 240 hp                                                                                                                                                              |
| Crew          | 3                                                                                                                                                                                  |
| No of Pax     | 4                                                                                                                                                                                  |
| No of Cabins  | 2                                                                                                                                                                                  |
| Master Cabins | 1                                                                                                                                                                                  |
| Triple Cabins | 0                                                                                                                                                                                  |
| Double Cabins | 0                                                                                                                                                                                  |
| Twin Cabins   | 1                                                                                                                                                                                  |
| Entertainment | Snorkeling Equipment, Fishing Equipment (2x rods, 2x longlines, 6x basic lines), Local TV in Saloon, DVD/CD Player in Saloon, iDock, Board Games, WiFi, Safety Box in Master Cabin |
| Water Toys    | N/A                                                                                                                                                                                |