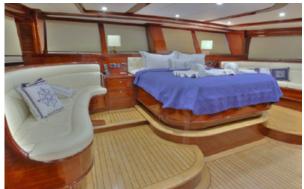

| Length | Cabin | Year | Туре               |
|--------|-------|------|--------------------|
| 36     | 6     | 2009 | HIGH DELUXE YACHTS |

GORA

| Boat Type     | HIGH DELUXE YACHTS |
|---------------|--------------------|
| Class         | No                 |
| Year Built    | 2011               |
| Air Condition | Yes                |
| Main Engines  | 2 x 500 HP Man     |
| Crew          | 7                  |
| No of Pax     | 10                 |
| No of Cabins  | 5                  |
| Master Cabins | 1                  |
| Triple Cabins | 2                  |
| Double Cabins | 1                  |
| Twin Cabins   | 0                  |
| Entertainment | No                 |
| Water Toys    | No                 |

| Length | Cabin | Year | Type               |
|--------|-------|------|--------------------|
| 44     | 5     | 2011 | HIGH DELUXE YACHTS |