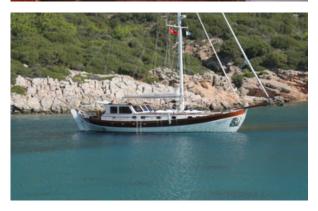

# S ILVER MOON

| Boat Type     | HIGH DELUXE YACHTS |
|---------------|--------------------|
| Class         | No                 |
| Year Built    | 2013               |
| Air Condition | Yes                |
| Main Engines  | 2 X 550 HP         |
| Crew          | 5                  |
| No of Pax     | 8                  |
| No of Cabins  | 4                  |
| Master Cabins | 2                  |
| Triple Cabins | 0                  |
| Double Cabins | 0                  |
| Twin Cabins   | 2                  |
| Entertainment | No                 |
| Water Toys    | No                 |

| Length | Cabin | Year | Туре               |
|--------|-------|------|--------------------|
| 37     | 4     | 2013 | HIGH DELUXE YACHTS |