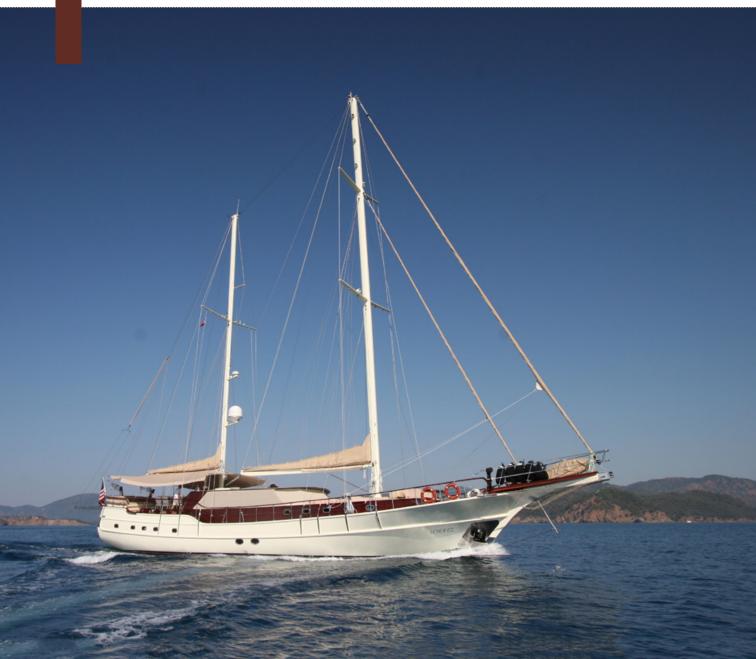

# S ILVER MOON

| Boat Type     | HIGH DELUXE YACHTS |
|---------------|--------------------|
| Class         | No                 |
| Year Built    | 2013               |
| Air Condition | Yes                |
| Main Engines  | 2 X 550 HP         |
| Crew          | 5                  |
| No of Pax     | 8                  |
| No of Cabins  | 4                  |
| Master Cabins | 2                  |
| Triple Cabins | 0                  |
| Double Cabins | 0                  |
| Twin Cabins   | 2                  |
| Entertainment | No                 |
| Water Toys    | No                 |

| Length | Cabin | Year | Туре               |
|--------|-------|------|--------------------|
| 37     | 4     | 2013 | HIGH DELUXE YACHTS |