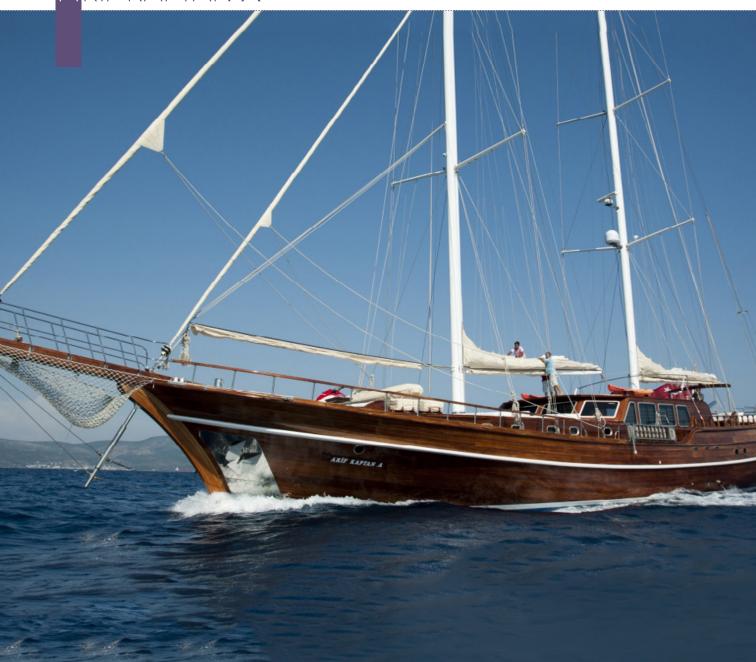

# ARIF KAPTAN A

| Boat Type     | HIGH DELUXE YACHTS                                                                                                                                           |
|---------------|--------------------------------------------------------------------------------------------------------------------------------------------------------------|
| Class         | N/A                                                                                                                                                          |
| Year Built    | 2009                                                                                                                                                         |
| Air Condition | Yes                                                                                                                                                          |
| Main Engines  | 2 x 500 HP                                                                                                                                                   |
| Crew          | 6                                                                                                                                                            |
| No of Pax     | 12                                                                                                                                                           |
| No of Cabins  | 6                                                                                                                                                            |
| Master Cabins | 2                                                                                                                                                            |
| Triple Cabins | 0                                                                                                                                                            |
| Double Cabins | 2                                                                                                                                                            |
| Twin Cabins   | 2                                                                                                                                                            |
| Entertainment | Fully-equipped with electronics and navigational systems,220 V/24 V electricity. Music System,TV,DVD I pod connection and Internet fixed in salon and cabins |
| Water Toys    | He has recreational facilities such as, Jet ski<br>,fishing gears,snorkelling equipments,Canoe<br>and a 4. 20 m Rib Tender with 90 HP Outboard.              |

| Length | Cabin | Year | Туре               |
|--------|-------|------|--------------------|
| 36     | 6     | 2009 | HIGH DELUXE YACHTS |

GORA

| Boat Type     | HIGH DELUXE YACHTS |
|---------------|--------------------|
| Class         | No                 |
| Year Built    | 2011               |
| Air Condition | Yes                |
| Main Engines  | 2 x 500 HP Man     |
| Crew          | 7                  |
| No of Pax     | 10                 |
| No of Cabins  | 5                  |
| Master Cabins | 1                  |
| Triple Cabins | 2                  |
| Double Cabins | 1                  |
| Twin Cabins   | 0                  |
| Entertainment | No                 |
| Water Toys    | No                 |