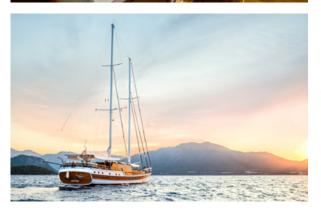

# GRANDE MARE

| Boat Type     | HIGH DELUXE YACHTS                                                                                                                                                                                                                                                  |
|---------------|---------------------------------------------------------------------------------------------------------------------------------------------------------------------------------------------------------------------------------------------------------------------|
| 210           |                                                                                                                                                                                                                                                                     |
| Class         | No                                                                                                                                                                                                                                                                  |
| Year Built    | 2004, 2015                                                                                                                                                                                                                                                          |
| Air Condition | Yes                                                                                                                                                                                                                                                                 |
| Main Engines  | CATERPILLAR 2 x 750 HP                                                                                                                                                                                                                                              |
| Crew          | 5                                                                                                                                                                                                                                                                   |
| No of Pax     | 12                                                                                                                                                                                                                                                                  |
| No of Cabins  | 6                                                                                                                                                                                                                                                                   |
| Master Cabins | 1                                                                                                                                                                                                                                                                   |
| Triple Cabins | 1                                                                                                                                                                                                                                                                   |
| Double Cabins | 3                                                                                                                                                                                                                                                                   |
| Twin Cabins   | 0                                                                                                                                                                                                                                                                   |
| Entertainment | Tv: In Saloon And All Cabins Cd Player, Dvd<br>Player                                                                                                                                                                                                               |
| Water Toys    | Mast Sail Equipment: 2 Main, Mizzen, Genoa,<br>Jib, Flok 800 Sqm<br>Sail Area Dinghy: Joker Rib With 70 Hp<br>Outboard Water Toys: Windsurf, Waterski, Ringo,<br>Canoe Other: Snorkelling Equipment, Fishing<br>Tackle, Sun Awnings, Sun Mattresses, Deck<br>Shower |