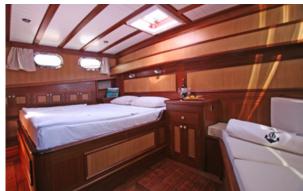

# S ILVER MOON

| Boat Type     | HIGH DELUXE YACHTS |
|---------------|--------------------|
| Class         | No                 |
| Year Built    | 2013               |
| Air Condition | Yes                |
| Main Engines  | 2 X 550 HP         |
| Crew          | 5                  |
| No of Pax     | 8                  |
| No of Cabins  | 4                  |
| Master Cabins | 2                  |
| Triple Cabins | 0                  |
| Double Cabins | 0                  |
| Twin Cabins   | 2                  |
| Entertainment | No                 |
| Water Toys    | No                 |

| Length | Cabin | Year | Туре               |
|--------|-------|------|--------------------|
| 37     | 4     | 2013 | HIGH DELUXE YACHTS |