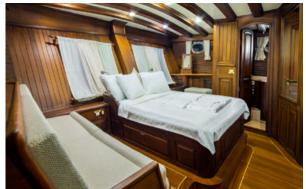

# GRANDE MARE

| Boat Type     | HIGH DELUXE YACHTS                                                                                                                                                                                                                                                  |
|---------------|---------------------------------------------------------------------------------------------------------------------------------------------------------------------------------------------------------------------------------------------------------------------|
| 210           |                                                                                                                                                                                                                                                                     |
| Class         | No                                                                                                                                                                                                                                                                  |
| Year Built    | 2004, 2015                                                                                                                                                                                                                                                          |
| Air Condition | Yes                                                                                                                                                                                                                                                                 |
| Main Engines  | CATERPILLAR 2 x 750 HP                                                                                                                                                                                                                                              |
| Crew          | 5                                                                                                                                                                                                                                                                   |
| No of Pax     | 12                                                                                                                                                                                                                                                                  |
| No of Cabins  | 6                                                                                                                                                                                                                                                                   |
| Master Cabins | 1                                                                                                                                                                                                                                                                   |
| Triple Cabins | 1                                                                                                                                                                                                                                                                   |
| Double Cabins | 3                                                                                                                                                                                                                                                                   |
| Twin Cabins   | 0                                                                                                                                                                                                                                                                   |
| Entertainment | Tv: In Saloon And All Cabins Cd Player, Dvd<br>Player                                                                                                                                                                                                               |
| Water Toys    | Mast Sail Equipment: 2 Main, Mizzen, Genoa,<br>Jib, Flok 800 Sqm<br>Sail Area Dinghy: Joker Rib With 70 Hp<br>Outboard Water Toys: Windsurf, Waterski, Ringo,<br>Canoe Other: Snorkelling Equipment, Fishing<br>Tackle, Sun Awnings, Sun Mattresses, Deck<br>Shower |