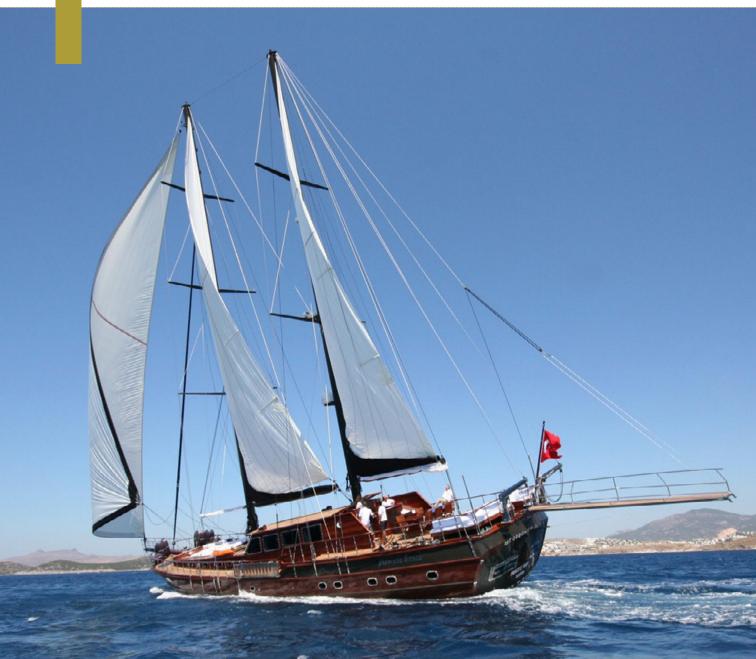

# GRANDE MARE

| Boat Type     | HIGH DELUXE YACHTS                                                                                                                                                                                                                                                  |
|---------------|---------------------------------------------------------------------------------------------------------------------------------------------------------------------------------------------------------------------------------------------------------------------|
| 210           |                                                                                                                                                                                                                                                                     |
| Class         | No                                                                                                                                                                                                                                                                  |
| Year Built    | 2004, 2015                                                                                                                                                                                                                                                          |
| Air Condition | Yes                                                                                                                                                                                                                                                                 |
| Main Engines  | CATERPILLAR 2 x 750 HP                                                                                                                                                                                                                                              |
| Crew          | 5                                                                                                                                                                                                                                                                   |
| No of Pax     | 12                                                                                                                                                                                                                                                                  |
| No of Cabins  | 6                                                                                                                                                                                                                                                                   |
| Master Cabins | 1                                                                                                                                                                                                                                                                   |
| Triple Cabins | 1                                                                                                                                                                                                                                                                   |
| Double Cabins | 3                                                                                                                                                                                                                                                                   |
| Twin Cabins   | 0                                                                                                                                                                                                                                                                   |
| Entertainment | Tv: In Saloon And All Cabins Cd Player, Dvd<br>Player                                                                                                                                                                                                               |
| Water Toys    | Mast Sail Equipment: 2 Main, Mizzen, Genoa,<br>Jib, Flok 800 Sqm<br>Sail Area Dinghy: Joker Rib With 70 Hp<br>Outboard Water Toys: Windsurf, Waterski, Ringo,<br>Canoe Other: Snorkelling Equipment, Fishing<br>Tackle, Sun Awnings, Sun Mattresses, Deck<br>Shower |