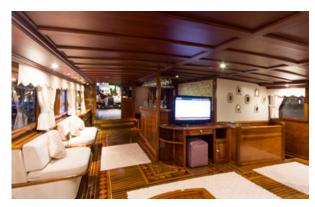

# A FRODITI

| Boat Type     | DELUXE YACHTS       |
|---------------|---------------------|
| Class         | No                  |
| Year Built    | 2004, 2012          |
| Air Condition | Yes                 |
| Main Engines  | 2 x 365 HP Mercedes |
| Crew          | 4                   |
| No of Pax     | 14                  |
| No of Cabins  | 7                   |
| Master Cabins | 5                   |
| Triple Cabins | 0                   |
| Double Cabins | 0                   |
| Twin Cabins   | 2                   |
| Entertainment | No                  |
| Water Toys    | No                  |

| Length | Cabin | Year       | Туре          |
|--------|-------|------------|---------------|
| 33     | 7     | 2004, 2012 | DELUXE YACHTS |