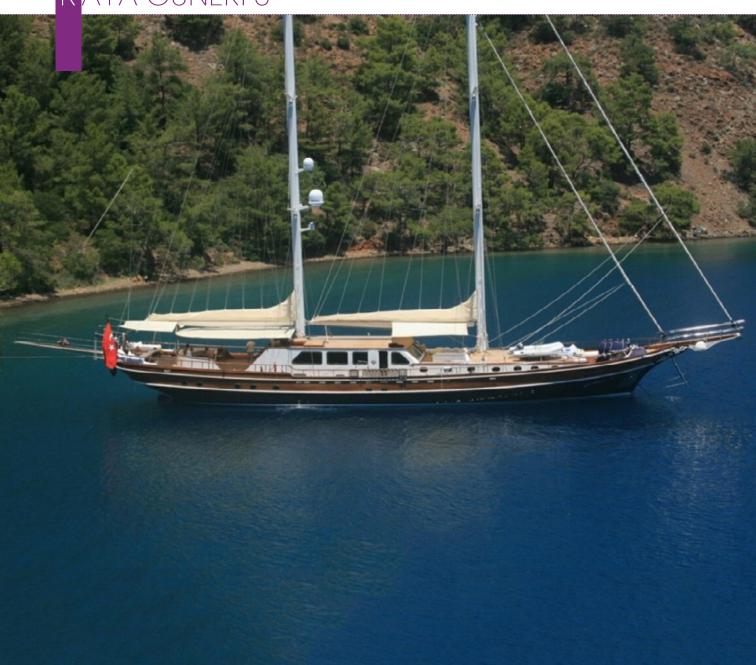

| Length | Cabin | Year | Туре               |
|--------|-------|------|--------------------|
| 47     | 6     | 2010 | HIGH DELUXE YACHTS |

KAYA GÜNERİ 5

| Boat Type     | HIGH DELUXE YACHTS                                                                                                                                                                                                                          |
|---------------|---------------------------------------------------------------------------------------------------------------------------------------------------------------------------------------------------------------------------------------------|
| Class         | N/A                                                                                                                                                                                                                                         |
| Year Built    | 2009                                                                                                                                                                                                                                        |
| Air Condition | Yes                                                                                                                                                                                                                                         |
| Main Engines  | 2x550 hp caterpillar                                                                                                                                                                                                                        |
| Crew          | 6                                                                                                                                                                                                                                           |
| No of Pax     | 12                                                                                                                                                                                                                                          |
| No of Cabins  | 6                                                                                                                                                                                                                                           |
| Master Cabins | 2                                                                                                                                                                                                                                           |
| Triple Cabins | 0                                                                                                                                                                                                                                           |
| Double Cabins | 2                                                                                                                                                                                                                                           |
| Twin Cabins   | 2                                                                                                                                                                                                                                           |
| Entertainment | Satellite TV connection, Large Screen LCD TV at saloon with DVD, CD and MP3 player. HiFi music system. All cabins have LCD TV, DVD, CD and MP^player. Toys, Backgammon and playing cards.                                                   |
| Water Toys    | 1 Yamaha 100 hp outboard engine with mono<br>and solo water-skies, and ringo, banana.<br>Yamaha jetski, 1 Zodiac tender with 15hp<br>Yamaha engine, 1 windsurf, 2 canoes. Fishing<br>gear, masks, snorkels, flippers and floating<br>rings. |

| Length | Cabin | Year | Туре               |
|--------|-------|------|--------------------|
| 39. 5  | 6     | 2009 | HIGH DELUXE YACHTS |