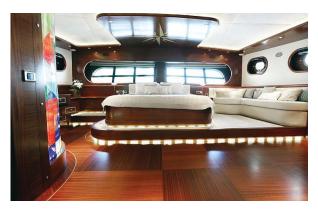

## GRANDE MARE

| Boat Type     | HIGH DELUXE YACHTS                                                                                                                                                                                                                                                  |
|---------------|---------------------------------------------------------------------------------------------------------------------------------------------------------------------------------------------------------------------------------------------------------------------|
| Class         | No                                                                                                                                                                                                                                                                  |
| Year Built    | 2004, 2015                                                                                                                                                                                                                                                          |
| Air Condition | Yes                                                                                                                                                                                                                                                                 |
| Main Engines  | CATERPILLAR 2 x 750 HP                                                                                                                                                                                                                                              |
| Crew          | 5                                                                                                                                                                                                                                                                   |
| No of Pax     | 12                                                                                                                                                                                                                                                                  |
| No of Cabins  | 6                                                                                                                                                                                                                                                                   |
| Master Cabins | 1                                                                                                                                                                                                                                                                   |
| Triple Cabins | 1                                                                                                                                                                                                                                                                   |
| Double Cabins | 3                                                                                                                                                                                                                                                                   |
| Twin Cabins   | 0                                                                                                                                                                                                                                                                   |
| Entertainment | Tv: In Saloon And All Cabins Cd Player, Dvd<br>Player                                                                                                                                                                                                               |
| Water Toys    | Mast Sail Equipment: 2 Main, Mizzen, Genoa,<br>Jib, Flok 800 Sqm<br>Sail Area Dinghy: Joker Rib With 70 Hp<br>Outboard Water Toys: Windsurf, Waterski, Ringo,<br>Canoe Other: Snorkelling Equipment, Fishing<br>Tackle, Sun Awnings, Sun Mattresses, Deck<br>Shower |