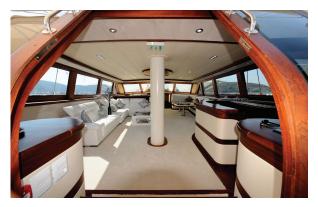

# A LESSANDRO

| Boat Type     | HIGH DELUXE YACHTS                                                           |
|---------------|------------------------------------------------------------------------------|
| Class         | N/A                                                                          |
| Year Built    | 2011                                                                         |
| Air Condition | Yes                                                                          |
| Main Engines  | 2x550 hp volvo                                                               |
| Crew          | 4                                                                            |
| No of Pax     | 10                                                                           |
| No of Cabins  | 5                                                                            |
| Master Cabins | 3                                                                            |
| Triple Cabins | 0                                                                            |
| Double Cabins | 0                                                                            |
| Twin Cabins   | 1                                                                            |
| Entertainment | Computer Tv-Set VCR DVD-Player FM-Radio<br>CD-DVD-Player Satellite-Tv-System |
| Water Toys    | N/A                                                                          |

| Length | Cabin | Year | Type               |
|--------|-------|------|--------------------|
| 37     | 4     | 2013 | HIGH DELUXE YACHTS |