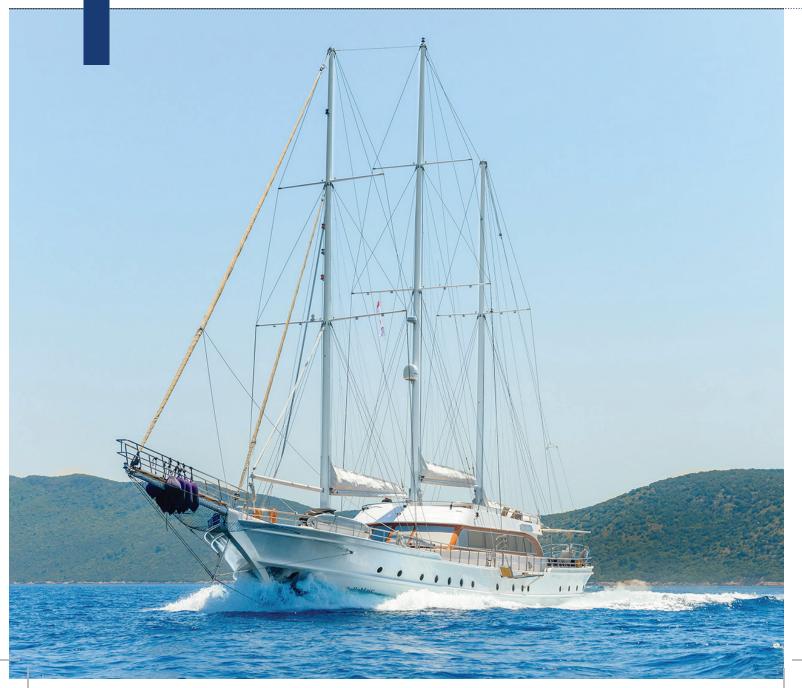

## GRANDE MARE

| Boat Type     | HIGH DELUXE YACHTS                                                                                                                                                                                                                                                  |
|---------------|---------------------------------------------------------------------------------------------------------------------------------------------------------------------------------------------------------------------------------------------------------------------|
| Class         | No                                                                                                                                                                                                                                                                  |
| Year Built    | 2004, 2015                                                                                                                                                                                                                                                          |
| Air Condition | Yes                                                                                                                                                                                                                                                                 |
| Main Engines  | CATERPILLAR 2 x 750 HP                                                                                                                                                                                                                                              |
| Crew          | 5                                                                                                                                                                                                                                                                   |
| No of Pax     | 12                                                                                                                                                                                                                                                                  |
| No of Cabins  | 6                                                                                                                                                                                                                                                                   |
| Master Cabins | 1                                                                                                                                                                                                                                                                   |
| Triple Cabins | 1                                                                                                                                                                                                                                                                   |
| Double Cabins | 3                                                                                                                                                                                                                                                                   |
| Twin Cabins   | 0                                                                                                                                                                                                                                                                   |
| Entertainment | Tv: In Saloon And All Cabins Cd Player, Dvd<br>Player                                                                                                                                                                                                               |
| Water Toys    | Mast Sail Equipment: 2 Main, Mizzen, Genoa,<br>Jib, Flok 800 Sqm<br>Sail Area Dinghy: Joker Rib With 70 Hp<br>Outboard Water Toys: Windsurf, Waterski, Ringo,<br>Canoe Other: Snorkelling Equipment, Fishing<br>Tackle, Sun Awnings, Sun Mattresses, Deck<br>Shower |

| Length | Cabin | Year       | Туре               |
|--------|-------|------------|--------------------|
| 34     | 6     | 2004, 2005 | HIGH DELUXE YACHTS |