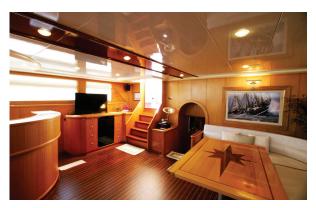

## GRANDE MARE

| Boat Type     | HIGH DELUXE YACHTS                                                                                                                                                                                                                                                  |
|---------------|---------------------------------------------------------------------------------------------------------------------------------------------------------------------------------------------------------------------------------------------------------------------|
| Class         | No                                                                                                                                                                                                                                                                  |
| Year Built    | 2004, 2015                                                                                                                                                                                                                                                          |
| Air Condition | Yes                                                                                                                                                                                                                                                                 |
| Main Engines  | CATERPILLAR 2 x 750 HP                                                                                                                                                                                                                                              |
| Crew          | 5                                                                                                                                                                                                                                                                   |
| No of Pax     | 12                                                                                                                                                                                                                                                                  |
| No of Cabins  | 6                                                                                                                                                                                                                                                                   |
| Master Cabins | 1                                                                                                                                                                                                                                                                   |
| Triple Cabins | 1                                                                                                                                                                                                                                                                   |
| Double Cabins | 3                                                                                                                                                                                                                                                                   |
| Twin Cabins   | 0                                                                                                                                                                                                                                                                   |
| Entertainment | Tv: In Saloon And All Cabins Cd Player, Dvd<br>Player                                                                                                                                                                                                               |
| Water Toys    | Mast Sail Equipment: 2 Main, Mizzen, Genoa,<br>Jib, Flok 800 Sqm<br>Sail Area Dinghy: Joker Rib With 70 Hp<br>Outboard Water Toys: Windsurf, Waterski, Ringo,<br>Canoe Other: Snorkelling Equipment, Fishing<br>Tackle, Sun Awnings, Sun Mattresses, Deck<br>Shower |

| Length | Cabin | Year       | Туре               |
|--------|-------|------------|--------------------|
| 34     | 6     | 2004, 2005 | HIGH DELUXE YACHTS |