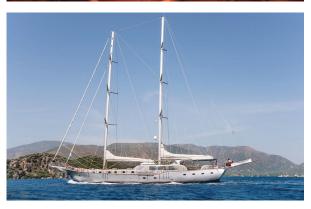

## GRANDE MARE

| Boat Type     | HIGH DELUXE YACHTS                                                                                                                                                                                                                                                  |
|---------------|---------------------------------------------------------------------------------------------------------------------------------------------------------------------------------------------------------------------------------------------------------------------|
| Class         | No                                                                                                                                                                                                                                                                  |
| Year Built    | 2004, 2015                                                                                                                                                                                                                                                          |
| Air Condition | Yes                                                                                                                                                                                                                                                                 |
| Main Engines  | CATERPILLAR 2 x 750 HP                                                                                                                                                                                                                                              |
| Crew          | 5                                                                                                                                                                                                                                                                   |
| No of Pax     | 12                                                                                                                                                                                                                                                                  |
| No of Cabins  | 6                                                                                                                                                                                                                                                                   |
| Master Cabins | 1                                                                                                                                                                                                                                                                   |
| Triple Cabins | 1                                                                                                                                                                                                                                                                   |
| Double Cabins | 3                                                                                                                                                                                                                                                                   |
| Twin Cabins   | 0                                                                                                                                                                                                                                                                   |
| Entertainment | Tv: In Saloon And All Cabins Cd Player, Dvd<br>Player                                                                                                                                                                                                               |
| Water Toys    | Mast Sail Equipment: 2 Main, Mizzen, Genoa,<br>Jib, Flok 800 Sqm<br>Sail Area Dinghy: Joker Rib With 70 Hp<br>Outboard Water Toys: Windsurf, Waterski, Ringo,<br>Canoe Other: Snorkelling Equipment, Fishing<br>Tackle, Sun Awnings, Sun Mattresses, Deck<br>Shower |

| Length | Cabin | Year       | Туре               |
|--------|-------|------------|--------------------|
| 34     | 6     | 2004, 2005 | HIGH DELUXE YACHTS |