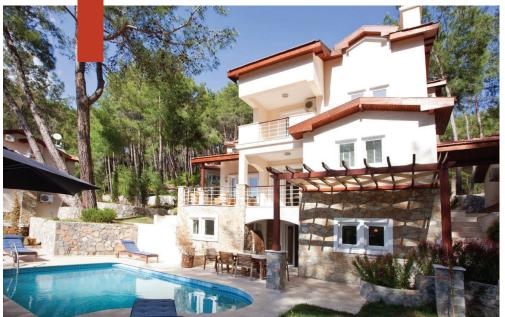

## Villa MISTRAL

# Villa Mistral is great for family villa holidays in Turkey

Villa Odyssey is a villa set in the vineyards of Göcek, with 4 bedrooms, 1 annex bedroom and 6 bathrooms which sleeps 10. It has its own private pool and offers one couple a great deal of privacy in its independent unit. Gocek Villa Holidays offer comfortable holiday villas in Turkey.

#### **Features**

3 bedroom luxury villa 3 bathrooms Sleeps 6 people 186sqm set over 2 floors Living room
Outdoor pool - 48sqm / 1,5m depth
Landscaped garden with sea view
Mid cleaning every 7th day