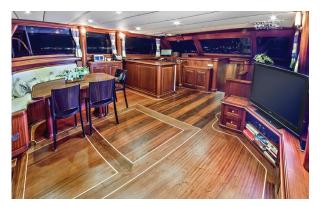

## GRANDE MARE

| Boat Type     | HIGH DELUXE YACHTS                                                                                                                                                                                                                                                  |
|---------------|---------------------------------------------------------------------------------------------------------------------------------------------------------------------------------------------------------------------------------------------------------------------|
| Class         | No                                                                                                                                                                                                                                                                  |
| Year Built    | 2004, 2015                                                                                                                                                                                                                                                          |
| Air Condition | Yes                                                                                                                                                                                                                                                                 |
| Main Engines  | CATERPILLAR 2 x 750 HP                                                                                                                                                                                                                                              |
| Crew          | 5                                                                                                                                                                                                                                                                   |
| No of Pax     | 12                                                                                                                                                                                                                                                                  |
| No of Cabins  | 6                                                                                                                                                                                                                                                                   |
| Master Cabins | 1                                                                                                                                                                                                                                                                   |
| Triple Cabins | 1                                                                                                                                                                                                                                                                   |
| Double Cabins | 3                                                                                                                                                                                                                                                                   |
| Twin Cabins   | 0                                                                                                                                                                                                                                                                   |
| Entertainment | Tv: In Saloon And All Cabins Cd Player, Dvd<br>Player                                                                                                                                                                                                               |
| Water Toys    | Mast Sail Equipment: 2 Main, Mizzen, Genoa,<br>Jib, Flok 800 Sqm<br>Sail Area Dinghy: Joker Rib With 70 Hp<br>Outboard Water Toys: Windsurf, Waterski, Ringo,<br>Canoe Other: Snorkelling Equipment, Fishing<br>Tackle, Sun Awnings, Sun Mattresses, Deck<br>Shower |