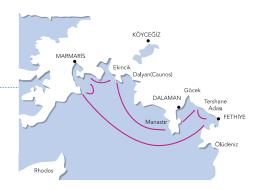

### GOCEK - HISARONU - GOCEK

#### Gocek

Afternoon arrival onboard your yacht followed by a welcome cocktail and captain's briefing. If you choose not to wander around the streets of Gocek your captain can leave port straight away and take you to the pristine bays in the area. There are many bays to stop and stay for a swim including Wall Bay 'Manastir' which hosts the ruins of Ancient Lydae both along the shore and also on the hills reachable after a 45 minute uphill hike. Tonight you will overnight in a secluded bay of your choice. Dinner will be served onboard prepared by your chef using the freshest ingredients.

#### Ekincik - Kaunos - Dalyan

Early morning departure today to cruise to Ekincik (approx. 3 hour cruise) where you will be picked up after breakfast by your very own smaller wooden dinghy that will take you along the coast to Iztuzu Beach, home of the Caretta Turtle species. From there you will be guided through the marshlands to the ancient city of Kaunos and the town of Dalyan. Today will offer numerous activities including Mud Baths, Natural Hot Springs, archeological sightseeing & hiking, swimming in fresh water lakes and exploring the town of Dalyan with its riverside cafes and restaurants. Your dinghy will return you to the vacht just before sunset for dinner and overnight in bay.

#### Arap Island - Loryma

Morning departure after breakfast from Ekincik to head southwest towards Arap Island (approx. 2.5 hour cruise) This bay is a secluded location, perfect to enjoy a quiet afternoon of sunbathing and swimming. After lunch the captain will make way for Loryma (approx. 1 hour cruise) where you can hike the castle walls and also take advantage of this large protected bay to do some watersports. Dinner onboard and overnight in bay.

#### Cape Atabol - Dirsek Bay

After spoiling yourself with a refreshing morning swim and having breakfast you will cruise towards Cape Atabol (approx. 1 hour cruise). This location is a great option for the afternoon with clear water and plenty of opportunity for octopus searching. For the evening the captain will provide some leisure sailing time before bring the yacht to Dirsek Bay which is naturally well protected and a safe mooring spot for the evening. Dinner onboard and overnight in bay.

#### Bozburun

begin after breakfast today and your destiantion will be the Bozburun region (approx. 1 hour 15 min cruise). There are a number of secluded bays to be enjoyed during the day before coming closer to Bozburun harbor for overnight. The captain can dinghy you into harbor so that you may explore this small shoretown that is still not developed due to the winding roads that need to be driven across in order to reach it. Dinner onboard and overnight in bay.

#### Serce - Gerbekse - Kadırga bay

Morning departure after breakfast for Serce (approx. 2 hour cruise) where you can relax and have lunch. After lunch time first head off to Gerbekse (approx. 1 hour cruise) This bay is a secluded location, perfect for a quiet afternoon sunbathing and swimming break. For the evening the captain will bring you to Kadirga Bay (approx. 1 hour 15 min cruise). Dinner onboard and overnight in bay.

#### Gulf of Gocek

Today your crew will wake up very early around 05:30AM to start cruising back towards the Gulf of Gocek (approx. 5 hour cruise). Take advantage of the natural protection and still waters of this region and enjoy the watersports options on your yacht. Spend the day exploring this paradise and being pampered by your crew. Dinner onboard and overnight in bay.

#### Gocek

On your last day onboard the captain will enter Gocek harbor after breakfast time where you may disembark.