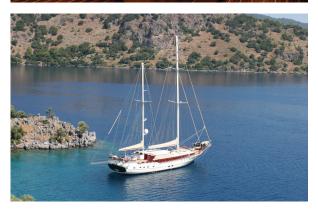

## B ELLA MARE

| Boat Type     | HIGH DELUXE YACHTS                                   |
|---------------|------------------------------------------------------|
| Class         | No                                                   |
| Year Built    | 2008, 2015                                           |
| Air Condition | Full Boat with all Cabins                            |
| Main Engines  | 2x500 Hp Scania Diesel                               |
| Crew          | 7                                                    |
| No of Pax     | 12                                                   |
| No of Cabins  | 6                                                    |
| Master Cabins | 2                                                    |
| Triple Cabins | 0                                                    |
| Double Cabins | 4                                                    |
| Twin Cabins   | 0                                                    |
| Entertainment | No                                                   |
| Water Toys    | Banana Ringo Water Ski Snorkelling Equipment jet ski |

| Length | Cabin | Year       | Туре               |
|--------|-------|------------|--------------------|
| 34     | 6     | 2008, 2015 | HIGH DELUXE YACHTS |