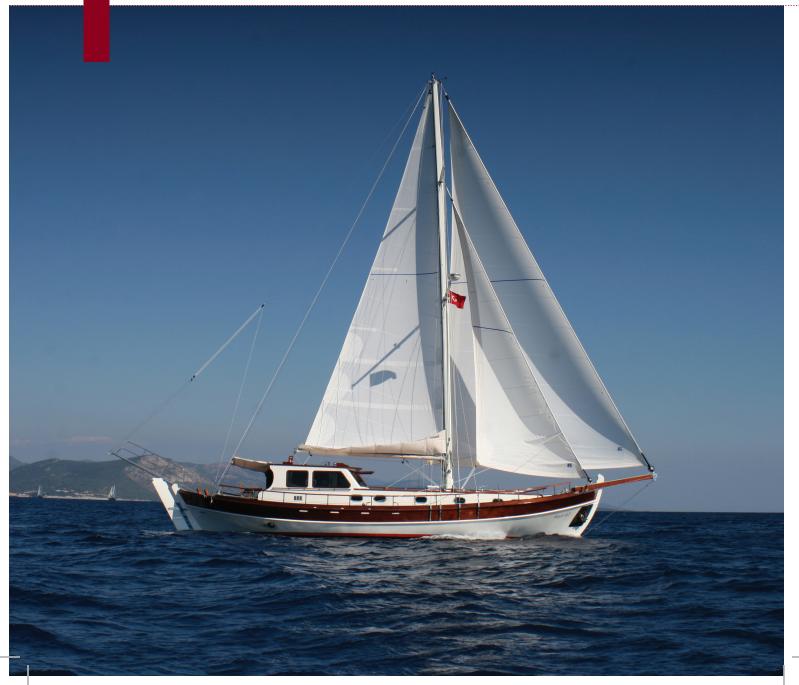

## GRANDE MARE

| Boat Type     | HIGH DELUXE YACHTS                                                                                                                                                                                                                                                  |
|---------------|---------------------------------------------------------------------------------------------------------------------------------------------------------------------------------------------------------------------------------------------------------------------|
| Class         | No                                                                                                                                                                                                                                                                  |
| Year Built    | 2004, 2015                                                                                                                                                                                                                                                          |
| Air Condition | Yes                                                                                                                                                                                                                                                                 |
| Main Engines  | CATERPILLAR 2 x 750 HP                                                                                                                                                                                                                                              |
| Crew          | 5                                                                                                                                                                                                                                                                   |
| No of Pax     | 12                                                                                                                                                                                                                                                                  |
| No of Cabins  | 6                                                                                                                                                                                                                                                                   |
| Master Cabins | 1                                                                                                                                                                                                                                                                   |
| Triple Cabins | 1                                                                                                                                                                                                                                                                   |
| Double Cabins | 3                                                                                                                                                                                                                                                                   |
| Twin Cabins   | 0                                                                                                                                                                                                                                                                   |
| Entertainment | Tv: In Saloon And All Cabins Cd Player, Dvd<br>Player                                                                                                                                                                                                               |
| Water Toys    | Mast Sail Equipment: 2 Main, Mizzen, Genoa,<br>Jib, Flok 800 Sqm<br>Sail Area Dinghy: Joker Rib With 70 Hp<br>Outboard Water Toys: Windsurf, Waterski, Ringo,<br>Canoe Other: Snorkelling Equipment, Fishing<br>Tackle, Sun Awnings, Sun Mattresses, Deck<br>Shower |

| Length | Cabin | Year       | Туре               |
|--------|-------|------------|--------------------|
| 34     | 6     | 2004, 2005 | HIGH DELUXE YACHTS |