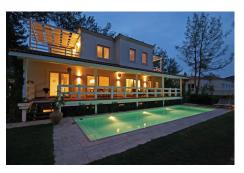

## Villa ODYSSEY

# Villa Odyssey is the perfect spot if you are looking for holiday villas in Turkey

Villa Odyssey is a villa set in the vineyards of Göcek, with 4 bedrooms, 1 annex bedroom and 6 bathrooms which sleeps 10. It has its own private pool and offers one couple a great deal of privacy in its independent unit. Gocek Villa Holidays offer comfortable holiday villas in Turkey.

#### **Features**

4 bedroom + 1 annex bedroom luxury villa 6 bathrooms Sleeps 10 people 260sgm set over four floors Living room with central fireplace Outdoor pool - 25sqm / 1,5m depth Landscaped gardens leading to the forest beyond Mid cleaning every 7th day