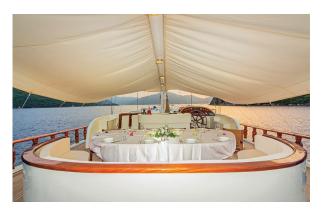

## A FRODITI

| Boat Type     | DELUXE YACHTS       |  |  |
|---------------|---------------------|--|--|
| Class         | No                  |  |  |
| Year Built    | 2004, 2012          |  |  |
| Air Condition | Yes                 |  |  |
| Main Engines  | 2 x 365 HP Mercedes |  |  |
| Crew          | 4                   |  |  |
| No of Pax     | 14                  |  |  |
| No of Cabins  | 7                   |  |  |
| Master Cabins | 5                   |  |  |
| Triple Cabins | 0                   |  |  |
| Double Cabins | 0                   |  |  |
| Twin Cabins   | 2                   |  |  |
| Entertainment | No                  |  |  |
| Water Toys    | No                  |  |  |

| Length | Cabin | Year       | Туре          |
|--------|-------|------------|---------------|
| 33     | 7     | 2004, 2012 | DELUXE YACHTS |