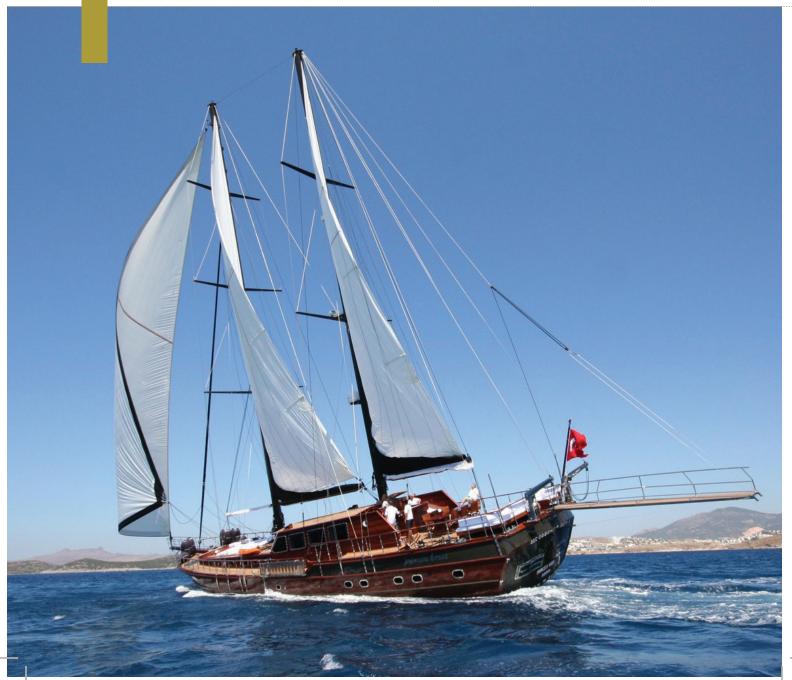

## GRANDE MARE

| Boat Type     | HIGH DELUXE YACHTS                                                                                                                                                                                                                                                  |
|---------------|---------------------------------------------------------------------------------------------------------------------------------------------------------------------------------------------------------------------------------------------------------------------|
| Class         | No                                                                                                                                                                                                                                                                  |
| Year Built    | 2004, 2015                                                                                                                                                                                                                                                          |
| Air Condition | Yes                                                                                                                                                                                                                                                                 |
| Main Engines  | CATERPILLAR 2 x 750 HP                                                                                                                                                                                                                                              |
| Crew          | 5                                                                                                                                                                                                                                                                   |
| No of Pax     | 12                                                                                                                                                                                                                                                                  |
| No of Cabins  | 6                                                                                                                                                                                                                                                                   |
| Master Cabins | 1                                                                                                                                                                                                                                                                   |
| Triple Cabins | 1                                                                                                                                                                                                                                                                   |
| Double Cabins | 3                                                                                                                                                                                                                                                                   |
| Twin Cabins   | 0                                                                                                                                                                                                                                                                   |
| Entertainment | Tv: In Saloon And All Cabins Cd Player, Dvd<br>Player                                                                                                                                                                                                               |
| Water Toys    | Mast Sail Equipment: 2 Main, Mizzen, Genoa,<br>Jib, Flok 800 Sqm<br>Sail Area Dinghy: Joker Rib With 70 Hp<br>Outboard Water Toys: Windsurf, Waterski, Ringo,<br>Canoe Other: Snorkelling Equipment, Fishing<br>Tackle, Sun Awnings, Sun Mattresses, Deck<br>Shower |

| Length | Cabin | Year       | Туре               |
|--------|-------|------------|--------------------|
| 34     | 6     | 2004, 2005 | HIGH DELUXE YACHTS |