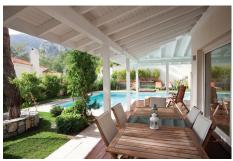

#### **Features**

3 bedroom luxury villa 3 bathrooms Sleeps 6 people 186sqm set over 2 floors Living room
Outdoor pool - 48sqm / 1,5m depth
Landscaped garden with sea view
Mid cleaning every 7th day