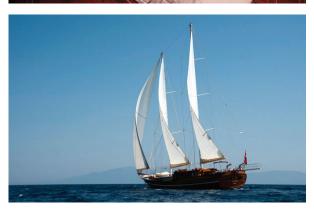

| Length | Cabin | Year | Туре               |
|--------|-------|------|--------------------|
| 36     | 6     | 2009 | HIGH DELUXE YACHTS |

GORA

| Boat Type     | HIGH DELUXE YACHTS |
|---------------|--------------------|
| Class         | No                 |
| Year Built    | 2011               |
| Air Condition | Yes                |
| Main Engines  | 2 x 500 HP Man     |
| Crew          | 7                  |
| No of Pax     | 10                 |
| No of Cabins  | 5                  |
| Master Cabins | 1                  |
| Triple Cabins | 2                  |
| Double Cabins | 1                  |
| Twin Cabins   | 0                  |
| Entertainment | No                 |
| Water Toys    | No                 |

| Length | Cabin | Year | Type               |
|--------|-------|------|--------------------|
| 44     | 5     | 2011 | HIGH DELUXE YACHTS |