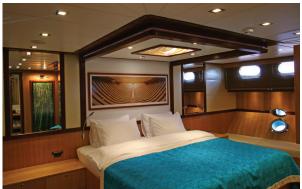

## GRANDE MARE

| Boat Type     | HIGH DELUXE YACHTS                                                                                                                                                                                                                                                  |
|---------------|---------------------------------------------------------------------------------------------------------------------------------------------------------------------------------------------------------------------------------------------------------------------|
| Class         | No                                                                                                                                                                                                                                                                  |
| Year Built    | 2004, 2015                                                                                                                                                                                                                                                          |
| Air Condition | Yes                                                                                                                                                                                                                                                                 |
| Main Engines  | CATERPILLAR 2 x 750 HP                                                                                                                                                                                                                                              |
| Crew          | 5                                                                                                                                                                                                                                                                   |
| No of Pax     | 12                                                                                                                                                                                                                                                                  |
| No of Cabins  | 6                                                                                                                                                                                                                                                                   |
| Master Cabins | 1                                                                                                                                                                                                                                                                   |
| Triple Cabins | 1                                                                                                                                                                                                                                                                   |
| Double Cabins | 3                                                                                                                                                                                                                                                                   |
| Twin Cabins   | 0                                                                                                                                                                                                                                                                   |
| Entertainment | Tv: In Saloon And All Cabins Cd Player, Dvd<br>Player                                                                                                                                                                                                               |
| Water Toys    | Mast Sail Equipment: 2 Main, Mizzen, Genoa,<br>Jib, Flok 800 Sqm<br>Sail Area Dinghy: Joker Rib With 70 Hp<br>Outboard Water Toys: Windsurf, Waterski, Ringo,<br>Canoe Other: Snorkelling Equipment, Fishing<br>Tackle, Sun Awnings, Sun Mattresses, Deck<br>Shower |

| Length | Cabin | Year       | Туре               |
|--------|-------|------------|--------------------|
| 34     | 6     | 2004, 2005 | HIGH DELUXE YACHTS |