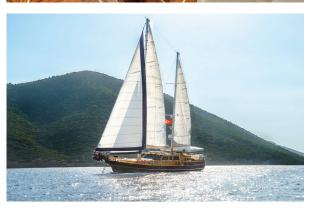

## GRANDE MARE

| Boat Type     | HIGH DELUXE YACHTS                                                                                                                                                                                                                                                  |
|---------------|---------------------------------------------------------------------------------------------------------------------------------------------------------------------------------------------------------------------------------------------------------------------|
| Class         | No                                                                                                                                                                                                                                                                  |
| Year Built    | 2004, 2015                                                                                                                                                                                                                                                          |
| Air Condition | Yes                                                                                                                                                                                                                                                                 |
| Main Engines  | CATERPILLAR 2 x 750 HP                                                                                                                                                                                                                                              |
| Crew          | 5                                                                                                                                                                                                                                                                   |
| No of Pax     | 12                                                                                                                                                                                                                                                                  |
| No of Cabins  | 6                                                                                                                                                                                                                                                                   |
| Master Cabins | 1                                                                                                                                                                                                                                                                   |
| Triple Cabins | 1                                                                                                                                                                                                                                                                   |
| Double Cabins | 3                                                                                                                                                                                                                                                                   |
| Twin Cabins   | 0                                                                                                                                                                                                                                                                   |
| Entertainment | Tv: In Saloon And All Cabins Cd Player, Dvd<br>Player                                                                                                                                                                                                               |
| Water Toys    | Mast Sail Equipment: 2 Main, Mizzen, Genoa,<br>Jib, Flok 800 Sqm<br>Sail Area Dinghy: Joker Rib With 70 Hp<br>Outboard Water Toys: Windsurf, Waterski, Ringo,<br>Canoe Other: Snorkelling Equipment, Fishing<br>Tackle, Sun Awnings, Sun Mattresses, Deck<br>Shower |