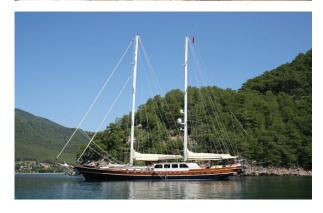

## GRANDE MARE

| Boat Type     | HIGH DELUXE YACHTS                                                                                                                                                                                                                                                  |
|---------------|---------------------------------------------------------------------------------------------------------------------------------------------------------------------------------------------------------------------------------------------------------------------|
| Class         | No                                                                                                                                                                                                                                                                  |
| Year Built    | 2004, 2015                                                                                                                                                                                                                                                          |
| Air Condition | Yes                                                                                                                                                                                                                                                                 |
| Main Engines  | CATERPILLAR 2 x 750 HP                                                                                                                                                                                                                                              |
| Crew          | 5                                                                                                                                                                                                                                                                   |
| No of Pax     | 12                                                                                                                                                                                                                                                                  |
| No of Cabins  | 6                                                                                                                                                                                                                                                                   |
| Master Cabins | 1                                                                                                                                                                                                                                                                   |
| Triple Cabins | 1                                                                                                                                                                                                                                                                   |
| Double Cabins | 3                                                                                                                                                                                                                                                                   |
| Twin Cabins   | 0                                                                                                                                                                                                                                                                   |
| Entertainment | Tv: In Saloon And All Cabins Cd Player, Dvd<br>Player                                                                                                                                                                                                               |
| Water Toys    | Mast Sail Equipment: 2 Main, Mizzen, Genoa,<br>Jib, Flok 800 Sqm<br>Sail Area Dinghy: Joker Rib With 70 Hp<br>Outboard Water Toys: Windsurf, Waterski, Ringo,<br>Canoe Other: Snorkelling Equipment, Fishing<br>Tackle, Sun Awnings, Sun Mattresses, Deck<br>Shower |

| Length | Cabin | Year       | Туре               |
|--------|-------|------------|--------------------|
| 34     | 6     | 2004, 2005 | HIGH DELUXE YACHTS |