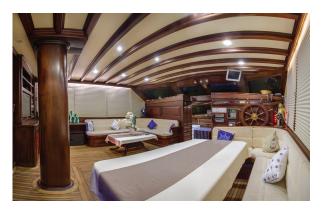

## GRANDE MARE

| Boat Type     | HIGH DELUXE YACHTS                                                                                                                                                                                                                                                  |
|---------------|---------------------------------------------------------------------------------------------------------------------------------------------------------------------------------------------------------------------------------------------------------------------|
| Class         | No                                                                                                                                                                                                                                                                  |
| Year Built    | 2004, 2015                                                                                                                                                                                                                                                          |
| Air Condition | Yes                                                                                                                                                                                                                                                                 |
| Main Engines  | CATERPILLAR 2 x 750 HP                                                                                                                                                                                                                                              |
| Crew          | 5                                                                                                                                                                                                                                                                   |
| No of Pax     | 12                                                                                                                                                                                                                                                                  |
| No of Cabins  | 6                                                                                                                                                                                                                                                                   |
| Master Cabins | 1                                                                                                                                                                                                                                                                   |
| Triple Cabins | 1                                                                                                                                                                                                                                                                   |
| Double Cabins | 3                                                                                                                                                                                                                                                                   |
| Twin Cabins   | 0                                                                                                                                                                                                                                                                   |
| Entertainment | Tv: In Saloon And All Cabins Cd Player, Dvd<br>Player                                                                                                                                                                                                               |
| Water Toys    | Mast Sail Equipment: 2 Main, Mizzen, Genoa,<br>Jib, Flok 800 Sqm<br>Sail Area Dinghy: Joker Rib With 70 Hp<br>Outboard Water Toys: Windsurf, Waterski, Ringo,<br>Canoe Other: Snorkelling Equipment, Fishing<br>Tackle, Sun Awnings, Sun Mattresses, Deck<br>Shower |