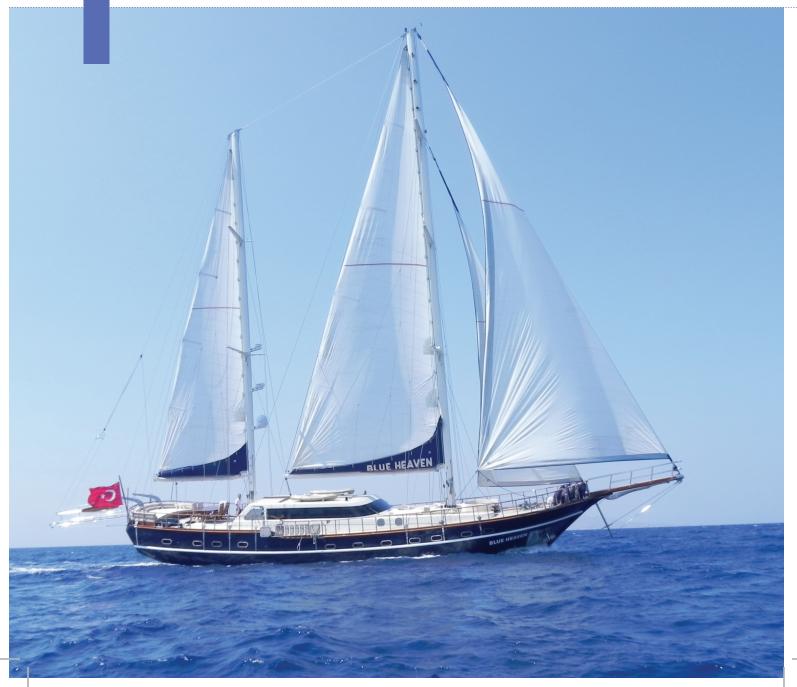

# B LUE HEAVEN

| Boat Type     | HIGH DELUXE YACHTS                                                                                                                                                                                                             |
|---------------|--------------------------------------------------------------------------------------------------------------------------------------------------------------------------------------------------------------------------------|
| Class         | No                                                                                                                                                                                                                             |
| Year Built    | 2011                                                                                                                                                                                                                           |
| Air Condition | Yes                                                                                                                                                                                                                            |
| Main Engines  | 2 * 390 HP Caterpillar Marine Engines                                                                                                                                                                                          |
| Crew          | 5                                                                                                                                                                                                                              |
| No of Pax     | 9                                                                                                                                                                                                                              |
| No of Cabins  | 5                                                                                                                                                                                                                              |
| Master Cabins | 2                                                                                                                                                                                                                              |
| Triple Cabins | 0                                                                                                                                                                                                                              |
| Double Cabins | 0                                                                                                                                                                                                                              |
| Twin Cabins   | 2                                                                                                                                                                                                                              |
| Entertainment | Saloon: Full Hd Lcd TV Blue ray Player, Cd,<br>Dvd, Radio, Satellite Receiver, Mp3 Hi-Fi Sound<br>System Wi-Fi internet connection Laptop<br>Computer Telephone Room: Hd Lcd TV, Cd,<br>Mp3, Satellite Receiver, Radio IPod Co |
| Water Toys    | 4,80 meters rubber speedboat with 75 Hp<br>Outboard Engine Wakeboard Water ski Scuba<br>Diving & Snorkelling Equipment Fishing<br>Equipment                                                                                    |

| Length | Cabin | Year | Туре               |
|--------|-------|------|--------------------|
| 30     | 5     | 2011 | HIGH DELUXE YACHTS |

A RIF KAPTAN A

| Boat Type     | HIGH DELUXE YACHTS                                                                                                                                                    |
|---------------|-----------------------------------------------------------------------------------------------------------------------------------------------------------------------|
| Class         | N/A                                                                                                                                                                   |
| Year Built    | 2009                                                                                                                                                                  |
| Air Condition | Yes                                                                                                                                                                   |
| Main Engines  | 2 x 500 HP                                                                                                                                                            |
| Crew          | 6                                                                                                                                                                     |
| No of Pax     | 12                                                                                                                                                                    |
| No of Cabins  | 6                                                                                                                                                                     |
| Master Cabins | 2                                                                                                                                                                     |
| Triple Cabins | 0                                                                                                                                                                     |
| Double Cabins | 2                                                                                                                                                                     |
| Twin Cabins   | 2                                                                                                                                                                     |
| Entertainment | Fully-equipped with electronics and navigational<br>systems,220 V/24 V electricity. Music<br>System,TV,DVD I pod connection and Internet<br>fixed in salon and cabins |
| Water Toys    | He has recreational facilities such as, Jet ski<br>fishing gears, snorkelling equipments, Canoe<br>and a 4. 20 m Rib Tender with 90 HP Outboard.                      |