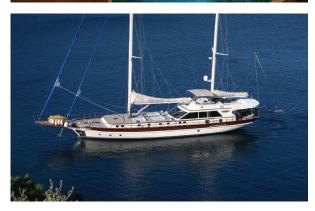

# B LUE HEAVEN

| Boat Type     | HIGH DELUXE YACHTS                                                                                                                                                                                                             |
|---------------|--------------------------------------------------------------------------------------------------------------------------------------------------------------------------------------------------------------------------------|
| Class         | No                                                                                                                                                                                                                             |
| Year Built    | 2011                                                                                                                                                                                                                           |
| Air Condition | Yes                                                                                                                                                                                                                            |
| Main Engines  | 2 * 390 HP Caterpillar Marine Engines                                                                                                                                                                                          |
| Crew          | 5                                                                                                                                                                                                                              |
| No of Pax     | 9                                                                                                                                                                                                                              |
| No of Cabins  | 5                                                                                                                                                                                                                              |
| Master Cabins | 2                                                                                                                                                                                                                              |
| Triple Cabins | 0                                                                                                                                                                                                                              |
| Double Cabins | 0                                                                                                                                                                                                                              |
| Twin Cabins   | 2                                                                                                                                                                                                                              |
| Entertainment | Saloon: Full Hd Lcd TV Blue ray Player, Cd,<br>Dvd, Radio, Satellite Receiver, Mp3 Hi-Fi Sound<br>System Wi-Fi internet connection Laptop<br>Computer Telephone Room: Hd Lcd TV, Cd,<br>Mp3, Satellite Receiver, Radio IPod Co |
| Water Toys    | 4,80 meters rubber speedboat with 75 Hp<br>Outboard Engine Wakeboard Water ski Scuba<br>Diving & Snorkelling Equipment Fishing<br>Equipment                                                                                    |

| Length | Cabin | Year | Туре               |
|--------|-------|------|--------------------|
| 30     | 5     | 2011 | HIGH DELUXE YACHTS |

A RIF KAPTAN A

| Boat Type     | HIGH DELUXE YACHTS                                                                                                                                                    |
|---------------|-----------------------------------------------------------------------------------------------------------------------------------------------------------------------|
| Class         | N/A                                                                                                                                                                   |
| Year Built    | 2009                                                                                                                                                                  |
| Air Condition | Yes                                                                                                                                                                   |
| Main Engines  | 2 x 500 HP                                                                                                                                                            |
| Crew          | 6                                                                                                                                                                     |
| No of Pax     | 12                                                                                                                                                                    |
| No of Cabins  | 6                                                                                                                                                                     |
| Master Cabins | 2                                                                                                                                                                     |
| Triple Cabins | 0                                                                                                                                                                     |
| Double Cabins | 2                                                                                                                                                                     |
| Twin Cabins   | 2                                                                                                                                                                     |
| Entertainment | Fully-equipped with electronics and navigational<br>systems,220 V/24 V electricity. Music<br>System,TV,DVD I pod connection and Internet<br>fixed in salon and cabins |
| Water Toys    | He has recreational facilities such as, Jet ski<br>fishing gears, snorkelling equipments, Canoe<br>and a 4. 20 m Rib Tender with 90 HP Outboard.                      |