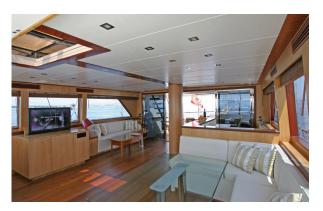

## GRANDE MARE

| Boat Type     | HIGH DELUXE YACHTS                                                                                                                                                                                                                                                  |
|---------------|---------------------------------------------------------------------------------------------------------------------------------------------------------------------------------------------------------------------------------------------------------------------|
| Class         | No                                                                                                                                                                                                                                                                  |
| Year Built    | 2004, 2015                                                                                                                                                                                                                                                          |
| Air Condition | Yes                                                                                                                                                                                                                                                                 |
| Main Engines  | CATERPILLAR 2 x 750 HP                                                                                                                                                                                                                                              |
| Crew          | 5                                                                                                                                                                                                                                                                   |
| No of Pax     | 12                                                                                                                                                                                                                                                                  |
| No of Cabins  | 6                                                                                                                                                                                                                                                                   |
| Master Cabins | 1                                                                                                                                                                                                                                                                   |
| Triple Cabins | 1                                                                                                                                                                                                                                                                   |
| Double Cabins | 3                                                                                                                                                                                                                                                                   |
| Twin Cabins   | 0                                                                                                                                                                                                                                                                   |
| Entertainment | Tv: In Saloon And All Cabins Cd Player, Dvd<br>Player                                                                                                                                                                                                               |
| Water Toys    | Mast Sail Equipment: 2 Main, Mizzen, Genoa,<br>Jib, Flok 800 Sqm<br>Sail Area Dinghy: Joker Rib With 70 Hp<br>Outboard Water Toys: Windsurf, Waterski, Ringo,<br>Canoe Other: Snorkelling Equipment, Fishing<br>Tackle, Sun Awnings, Sun Mattresses, Deck<br>Shower |

| Length | Cabin | Year       | Туре               |
|--------|-------|------------|--------------------|
| 34     | 6     | 2004, 2005 | HIGH DELUXE YACHTS |