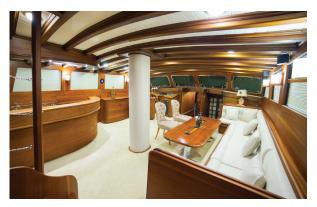

o of Cabins  | 6                                                                |  |  |
| Master Cabins | 2                                                                |  |  |
| Triple Cabins | 0                                                                |  |  |
| Double Cabins | 2                                                                |  |  |
| Twin Cabins   | 2                                                                |  |  |
| Entertainment | LCD TV in saloon and cabins DVD in saloon<br>Stereo Music System |  |  |
| Water Toys    | Tender 70 hp Waterski 2 x Canoes Winsurf<br>Snorkeling equipment |  |  |

| Length | Cabin | Year       | Type          |
|--------|-------|------------|---------------|
| 31     | 6     | 2002, 2014 | DELUXE YACHTS |

## WICKED FELINA









| Boat Type     | DELUXE YACHTS                                                                                                                                   |
|---------------|-------------------------------------------------------------------------------------------------------------------------------------------------|
| Class         | No                                                                                                                                              |
| Year Built    | 2004, 2015                                                                                                                                      |
| Air Condition | Yes