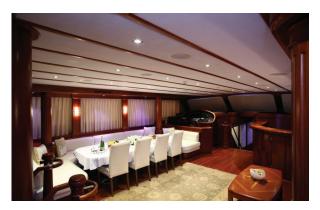

## GRANDE MARE

| Boat Type     | HIGH DELUXE YACHTS                                                                                                                                                                                                                                                  |
|---------------|---------------------------------------------------------------------------------------------------------------------------------------------------------------------------------------------------------------------------------------------------------------------|
| Class         | No                                                                                                                                                                                                                                                                  |
| Year Built    | 2004, 2015                                                                                                                                                                                                                                                          |
| Air Condition | Yes                                                                                                                                                                                                                                                                 |
| Main Engines  | CATERPILLAR 2 x 750 HP                                                                                                                                                                                                                                              |
| Crew          | 5                                                                                                                                                                                                                                                                   |
| No of Pax     | 12                                                                                                                                                                                                                                                                  |
| No of Cabins  | 6                                                                                                                                                                                                                                                                   |
| Master Cabins | 1                                                                                                                                                                                                                                                                   |
| Triple Cabins | 1                                                                                                                                                                                                                                                                   |
| Double Cabins | 3                                                                                                                                                                                                                                                                   |
| Twin Cabins   | 0                                                                                                                                                                                                                                                                   |
| Entertainment | Tv: In Saloon And All Cabins Cd Player, Dvd<br>Player                                                                                                                                                                                                               |
| Water Toys    | Mast Sail Equipment: 2 Main, Mizzen, Genoa,<br>Jib, Flok 800 Sqm<br>Sail Area Dinghy: Joker Rib With 70 Hp<br>Outboard Water Toys: Windsurf, Waterski, Ringo,<br>Canoe Other: Snorkelling Equipment, Fishing<br>Tackle, Sun Awnings, Sun Mattresses, Deck<br>Shower |