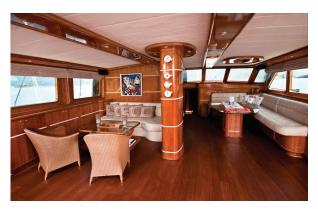

## GRANDE MARE

| Boat Type     | HIGH DELUXE YACHTS                                                                                                                                                                                                                                                  |
|---------------|---------------------------------------------------------------------------------------------------------------------------------------------------------------------------------------------------------------------------------------------------------------------|
| Class         | No                                                                                                                                                                                                                                                                  |
| Year Built    | 2004, 2015                                                                                                                                                                                                                                                          |
| Air Condition | Yes                                                                                                                                                                                                                                                                 |
| Main Engines  | CATERPILLAR 2 x 750 HP                                                                                                                                                                                                                                              |
| Crew          | 5                                                                                                                                                                                                                                                                   |
| No of Pax     | 12                                                                                                                                                                                                                                                                  |
| No of Cabins  | 6                                                                                                                                                                                                                                                                   |
| Master Cabins | 1                                                                                                                                                                                                                                                                   |
| Triple Cabins | 1                                                                                                                                                                                                                                                                   |
| Double Cabins | 3                                                                                                                                                                                                                                                                   |
| Twin Cabins   | 0                                                                                                                                                                                                                                                                   |
| Entertainment | Tv: In Saloon And All Cabins Cd Player, Dvd<br>Player                                                                                                                                                                                                               |
| Water Toys    | Mast Sail Equipment: 2 Main, Mizzen, Genoa,<br>Jib, Flok 800 Sqm<br>Sail Area Dinghy: Joker Rib With 70 Hp<br>Outboard Water Toys: Windsurf, Waterski, Ringo,<br>Canoe Other: Snorkelling Equipment, Fishing<br>Tackle, Sun Awnings, Sun Mattresses, Deck<br>Shower |