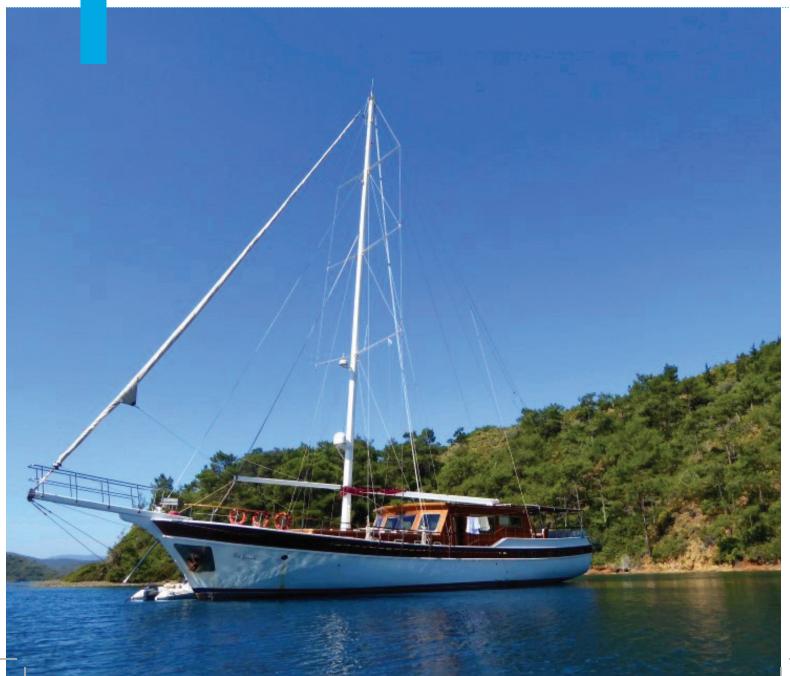

| 2                                                                                                                                               |
| Twin Cabins   | 2                                                                                                                                               |
| Entertainment | No                                                                                                                                              |
| Water Toys    | Snorkelling Gear, Sport Fishing and also optional choice for water ski, wake board, water sport toys (wave runner, banana and do-nut), jet ski. |

| Length | Cabin | Year       | Туре          |
|--------|-------|------------|---------------|
| 34     | 5     | 2004, 2015 | DELUXE YACHTS |

# L A FINALE









| Boat Type     | DELUXE YACHTS            |
|---------------|--------------------------|
| Class         | No                       |
| Year Built    | 2013                     |
| Air Condition | Yes                      |
| Main Engines  | 2 x 360 hp lvecco - AIFO |
| Crew          | 5                        |
| No of Pax     | 12                       |
| No of Cabins  | 6                        |
| Master Cabins | 2                        |
| Triple Cabins | 0                        |
| Double Cabins | 3                        |
| Twin Cabins   | 1                        |
| Entertainment | No                       |
| Water Toys    | No                       |

| Length | Cabin | Year | Туре          |
|--------|-------|------|---------------|
| 32     | 6     | 2013 | DELUXE