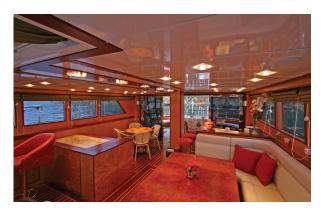

# B LUE HEAVEN

| Boat Type     | HIGH DELUXE YACHTS                                                                                                                                                                                                             |
|---------------|--------------------------------------------------------------------------------------------------------------------------------------------------------------------------------------------------------------------------------|
| Class         | No                                                                                                                                                                                                                             |
| Year Built    | 2011                                                                                                                                                                                                                           |
| Air Condition | Yes                                                                                                                                                                                                                            |
| Main Engines  | 2 * 390 HP Caterpillar Marine Engines                                                                                                                                                                                          |
| Crew          | 5                                                                                                                                                                                                                              |
| No of Pax     | 9                                                                                                                                                                                                                              |
| No of Cabins  | 5                                                                                                                                                                                                                              |
| Master Cabins | 2                                                                                                                                                                                                                              |
| Triple Cabins | 0                                                                                                                                                                                                                              |
| Double Cabins | 0                                                                                                                                                                                                                              |
| Twin Cabins   | 2                                                                                                                                                                                                                              |
| Entertainment | Saloon: Full Hd Lcd TV Blue ray Player, Cd,<br>Dvd, Radio, Satellite Receiver, Mp3 Hi-Fi Sound<br>System Wi-Fi internet connection Laptop<br>Computer Telephone Room: Hd Lcd TV, Cd,<br>Mp3, Satellite Receiver, Radio IPod Co |
| Water Toys    | 4,80 meters rubber speedboat with 75 Hp<br>Outboard Engine Wakeboard Water ski Scuba<br>Diving & Snorkelling Equipment Fishing<br>Equipment                                                                                    |

| Length | Cabin | Year | Туре               |
|--------|-------|------|--------------------|
| 30     | 5     | 2011 | HIGH DELUXE YACHTS |

A RIF KAPTAN A

| Boat Type     | HIGH DELUXE YACHTS                                                                                                                                                    |
|---------------|-----------------------------------------------------------------------------------------------------------------------------------------------------------------------|
| Class         | N/A                                                                                                                                                                   |
| Year Built    | 2009                                                                                                                                                                  |
| Air Condition | Yes                                                                                                                                                                   |
| Main Engines  | 2 x 500 HP                                                                                                                                                            |
| Crew          | 6                                                                                                                                                                     |
| No of Pax     | 12                                                                                                                                                                    |
| No of Cabins  | 6                                                                                                                                                                     |
| Master Cabins | 2                                                                                                                                                                     |
| Triple Cabins | 0                                                                                                                                                                     |
| Double Cabins | 2                                                                                                                                                                     |
| Twin Cabins   | 2                                                                                                                                                                     |
| Entertainment | Fully-equipped with electronics and navigational<br>systems,220 V/24 V electricity. Music<br>System,TV,DVD I pod connection and Internet<br>fixed in salon and cabins |
| Water Toys    | He has recreational facilities such as, Jet ski<br>fishing gears, snorkelling equipments, Canoe<br>and a 4. 20 m Rib Tender with 90 HP Outboard.                      |