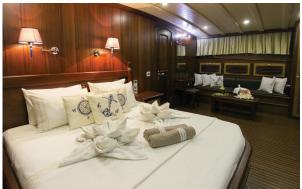

## GRANDE MARE

| Boat Type     | HIGH DELUXE YACHTS                                                                                                                                                                                                                                                  |
|---------------|---------------------------------------------------------------------------------------------------------------------------------------------------------------------------------------------------------------------------------------------------------------------|
| Class         | No                                                                                                                                                                                                                                                                  |
| Year Built    | 2004, 2015                                                                                                                                                                                                                                                          |
| Air Condition | Yes                                                                                                                                                                                                                                                                 |
| Main Engines  | CATERPILLAR 2 x 750 HP                                                                                                                                                                                                                                              |
| Crew          | 5                                                                                                                                                                                                                                                                   |
| No of Pax     | 12                                                                                                                                                                                                                                                                  |
| No of Cabins  | 6                                                                                                                                                                                                                                                                   |
| Master Cabins | 1                                                                                                                                                                                                                                                                   |
| Triple Cabins | 1                                                                                                                                                                                                                                                                   |
| Double Cabins | 3                                                                                                                                                                                                                                                                   |
| Twin Cabins   | 0                                                                                                                                                                                                                                                                   |
| Entertainment | Tv: In Saloon And All Cabins Cd Player, Dvd<br>Player                                                                                                                                                                                                               |
| Water Toys    | Mast Sail Equipment: 2 Main, Mizzen, Genoa,<br>Jib, Flok 800 Sqm<br>Sail Area Dinghy: Joker Rib With 70 Hp<br>Outboard Water Toys: Windsurf, Waterski, Ringo,<br>Canoe Other: Snorkelling Equipment, Fishing<br>Tackle, Sun Awnings, Sun Mattresses, Deck<br>Shower |

| Length | Cabin | Year       | Туре               |
|--------|-------|------------|--------------------|
| 34     | 6     | 2004, 2005 | HIGH DELUXE YACHTS |