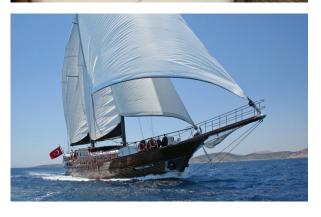

# B LUE HEAVEN

| Boat Type     | HIGH DELUXE YACHTS                                                                                                                                                                                                             |
|---------------|--------------------------------------------------------------------------------------------------------------------------------------------------------------------------------------------------------------------------------|
| Class         | No                                                                                                                                                                                                                             |
| Year Built    | 2011                                                                                                                                                                                                                           |
| Air Condition | Yes                                                                                                                                                                                                                            |
| Main Engines  | 2 * 390 HP Caterpillar Marine Engines                                                                                                                                                                                          |
| Crew          | 5                                                                                                                                                                                                                              |
| No of Pax     | 9                                                                                                                                                                                                                              |
| No of Cabins  | 5                                                                                                                                                                                                                              |
| Master Cabins | 2                                                                                                                                                                                                                              |
| Triple Cabins | 0                                                                                                                                                                                                                              |
| Double Cabins | 0                                                                                                                                                                                                                              |
| Twin Cabins   | 2                                                                                                                                                                                                                              |
| Entertainment | Saloon: Full Hd Lcd TV Blue ray Player, Cd,<br>Dvd, Radio, Satellite Receiver, Mp3 Hi-Fi Sound<br>System Wi-Fi internet connection Laptop<br>Computer Telephone Room: Hd Lcd TV, Cd,<br>Mp3, Satellite Receiver, Radio IPod Co |
| Water Toys    | 4,80 meters rubber speedboat with 75 Hp<br>Outboard Engine Wakeboard Water ski Scuba<br>Diving & Snorkelling Equipment Fishing<br>Equipment                                                                                    |

| Length | Cabin | Year | Туре               |
|--------|-------|------|--------------------|
| 30     | 5     | 2011 | HIGH DELUXE YACHTS |

A RIF KAPTAN A

| Boat Type     | HIGH DELUXE YACHTS                                                                                                                                                    |
|---------------|-----------------------------------------------------------------------------------------------------------------------------------------------------------------------|
| Class         | N/A                                                                                                                                                                   |
| Year Built    | 2009                                                                                                                                                                  |
| Air Condition | Yes                                                                                                                                                                   |
| Main Engines  | 2 x 500 HP                                                                                                                                                            |
| Crew          | 6                                                                                                                                                                     |
| No of Pax     | 12                                                                                                                                                                    |
| No of Cabins  | 6                                                                                                                                                                     |
| Master Cabins | 2                                                                                                                                                                     |
| Triple Cabins | 0                                                                                                                                                                     |
| Double Cabins | 2                                                                                                                                                                     |
| Twin Cabins   | 2                                                                                                                                                                     |
| Entertainment | Fully-equipped with electronics and navigational<br>systems,220 V/24 V electricity. Music<br>System,TV,DVD I pod connection and Internet<br>fixed in salon and cabins |
| Water Toys    | He has recreational facilities such as, Jet ski<br>fishing gears, snorkelling equipments, Canoe<br>and a 4. 20 m Rib Tender with 90 HP Outboard.                      |