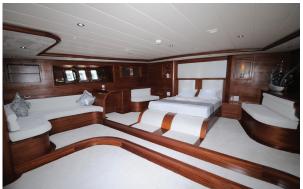

# A LESSANDRO

| Boat Type     | HIGH DELUXE YACHTS                                                           |
|---------------|------------------------------------------------------------------------------|
| Class         | N/A                                                                          |
| Year Built    | 2011                                                                         |
| Air Condition | Yes                                                                          |
| Main Engines  | 2x550 hp volvo                                                               |
| Crew          | 4                                                                            |
| No of Pax     | 10                                                                           |
| No of Cabins  | 5                                                                            |
| Master Cabins | 3                                                                            |
| Triple Cabins | 0                                                                            |
| Double Cabins | 0                                                                            |
| Twin Cabins   | 1                                                                            |
| Entertainment | Computer Tv-Set VCR DVD-Player FM-Radio<br>CD-DVD-Player Satellite-Tv-System |
| Water Toys    | N/A                                                                          |

| Length | Cabin | Year | Type               |
|--------|-------|------|--------------------|
| 37     | 4     | 2013 | HIGH DELUXE YACHTS |