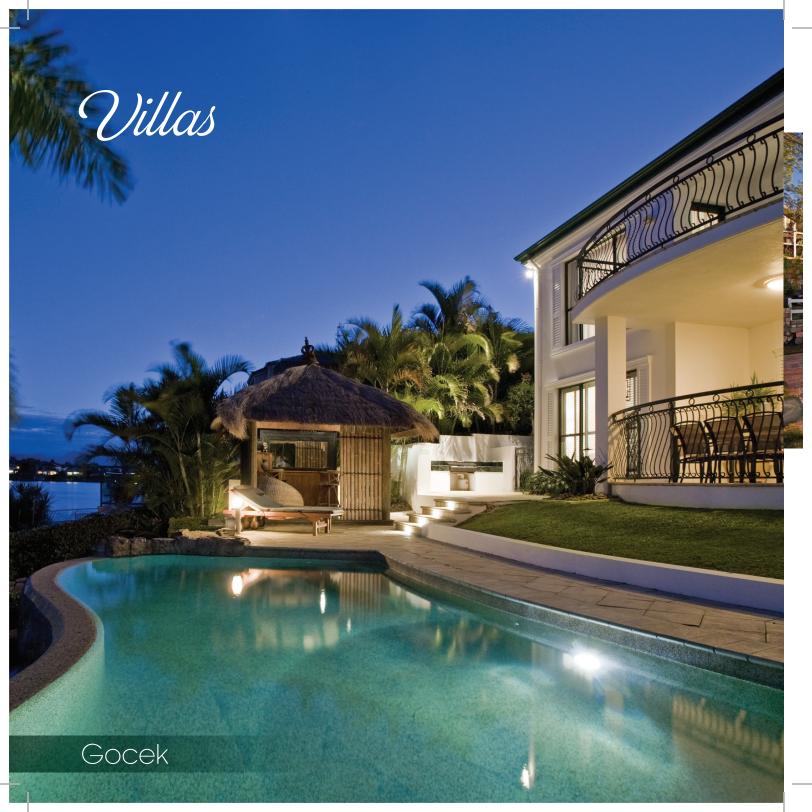

f of Gocek.

#### Day 6



#### Bedri Rahmi Bay - Sarsala - Aga Limani

After breakfast, we sail to the spectacularly stunning Bedri Rahmi Bay, named after a famous Turkish artist and then to Sarsala Bay. Cruise to Aga Limani after lunch. Overnight stay in this lovely bay.

#### Day 7



## Kadirga - Cennet Island - Marmaris

After breakfast, depending on the weather, depart early for Cape Kadirga with swim stops along the way. Tea is served at 5 pm somewhere in the vicinity of Cennet Island. Afterwards we sail to Marmaris port. Overnight stay at Marmaris Harbour. Guests wishing to see more of Marmaris are recommended to go to the city center and experience the lively night life.

#### Day 8



#### Marmaris

The guests will leave the boat with precious memories by 10:30 after breakfast.



## Villa MISTRAL







# Villa Mistral is great for family villa holidays in Turkey

Villa Odyssey is a villa set in the vineyards of Göcek, with 4 bedrooms, 1 annex bedroom and 6 bathrooms which sleeps 10. It has its own private pool and offers one couple a great deal of privacy in its independent unit. Gocek Villa Holidays offer comfortable holiday villas in Turkey.



#### **Features**

3 bedroom luxury villa 3 bathrooms Sleeps 6 people 186sqm set over 2 floors Living room
Outdoor pool - 48sqm / 1,5m depth
Landscaped garden with sea view
Mid cleaning every 7th day

## Villa ODYSSEY







# Villa Odyssey is the perfect spot if you are looking for holiday villas in Turkey

Villa Odyssey is a villa set in the vineyards of Göcek, with 4 bedrooms, 1 annex bedroom and 6 bathrooms which sl