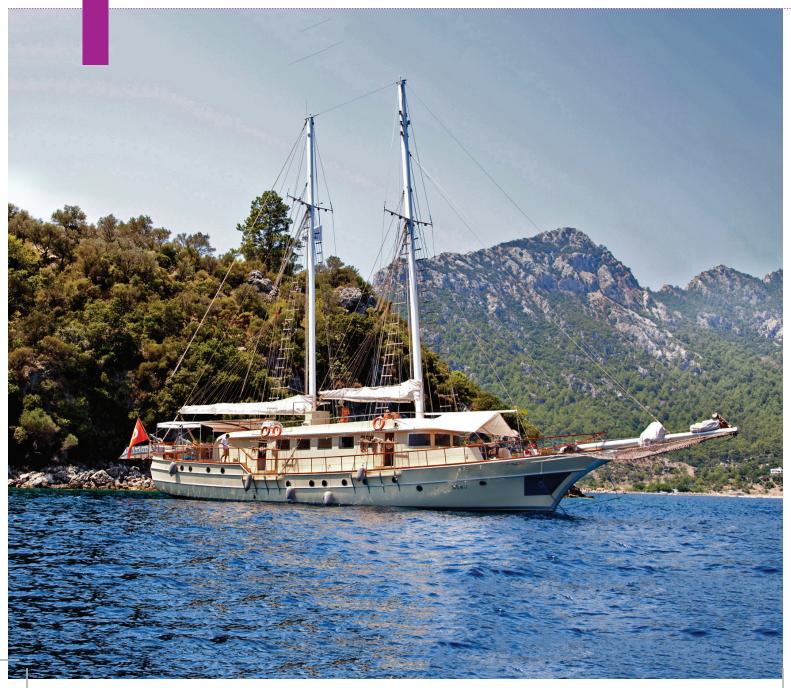

## GRANDE MARE

| Boat Type     | HIGH DELUXE YACHTS                                                                                                                                                                                                                                                  |
|---------------|---------------------------------------------------------------------------------------------------------------------------------------------------------------------------------------------------------------------------------------------------------------------|
| Class         | No                                                                                                                                                                                                                                                                  |
| Year Built    | 2004, 2015                                                                                                                                                                                                                                                          |
| Air Condition | Yes                                                                                                                                                                                                                                                                 |
| Main Engines  | CATERPILLAR 2 x 750 HP                                                                                                                                                                                                                                              |
| Crew          | 5                                                                                                                                                                                                                                                                   |
| No of Pax     | 12                                                                                                                                                                                                                                                                  |
| No of Cabins  | 6                                                                                                                                                                                                                                                                   |
| Master Cabins | 1                                                                                                                                                                                                                                                                   |
| Triple Cabins | 1                                                                                                                                                                                                                                                                   |
| Double Cabins | 3                                                                                                                                                                                                                                                                   |
| Twin Cabins   | 0                                                                                                                                                                                                                                                                   |
| Entertainment | Tv: In Saloon And All Cabins Cd Player, Dvd<br>Player                                                                                                                                                                                                               |
| Water Toys    | Mast Sail Equipment: 2 Main, Mizzen, Genoa,<br>Jib, Flok 800 Sqm<br>Sail Area Dinghy: Joker Rib With 70 Hp<br>Outboard Water Toys: Windsurf, Waterski, Ringo,<br>Canoe Other: Snorkelling Equipment, Fishing<br>Tackle, Sun Awnings, Sun Mattresses, Deck<br>Shower |