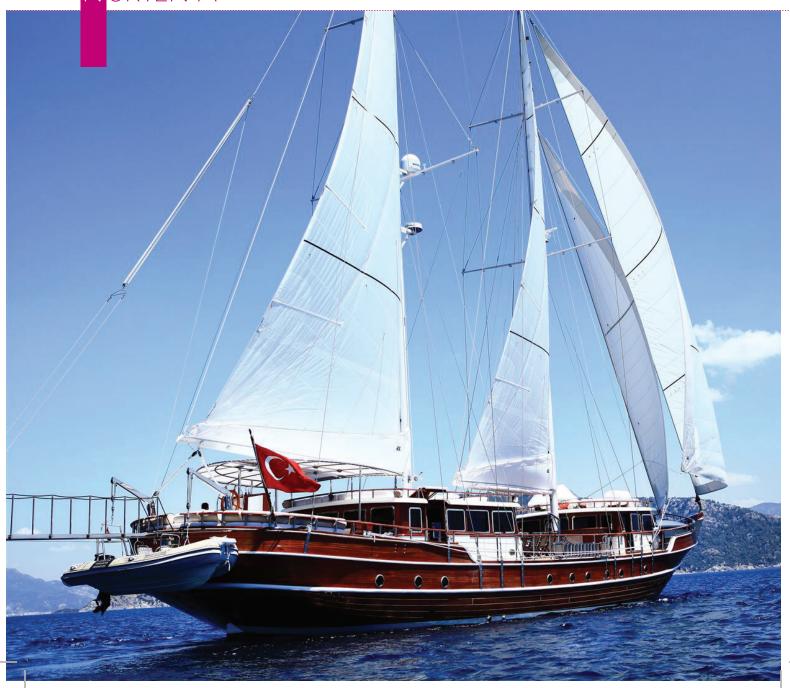

## GRANDE MARE

| Boat Type     | HIGH DELUXE YACHTS                                                                                                                                                                                                                                                  |
|---------------|---------------------------------------------------------------------------------------------------------------------------------------------------------------------------------------------------------------------------------------------------------------------|
| Class         | No                                                                                                                                                                                                                                                                  |
| Year Built    | 2004, 2015                                                                                                                                                                                                                                                          |
| Air Condition | Yes                                                                                                                                                                                                                                                                 |
| Main Engines  | CATERPILLAR 2 x 750 HP                                                                                                                                                                                                                                              |
| Crew          | 5                                                                                                                                                                                                                                                                   |
| No of Pax     | 12                                                                                                                                                                                                                                                                  |
| No of Cabins  | 6                                                                                                                                                                                                                                                                   |
| Master Cabins | 1                                                                                                                                                                                                                                                                   |
| Triple Cabins | 1                                                                                                                                                                                                                                                                   |
| Double Cabins | 3                                                                                                                                                                                                                                                                   |
| Twin Cabins   | 0                                                                                                                                                                                                                                                                   |
| Entertainment | Tv: In Saloon And All Cabins Cd Player, Dvd<br>Player                                                                                                                                                                                                               |
| Water Toys    | Mast Sail Equipment: 2 Main, Mizzen, Genoa,<br>Jib, Flok 800 Sqm<br>Sail Area Dinghy: Joker Rib With 70 Hp<br>Outboard Water Toys: Windsurf, Waterski, Ringo,<br>Canoe Other: Snorkelling Equipment, Fishing<br>Tackle, Sun Awnings, Sun Mattresses, Deck<br>Shower |