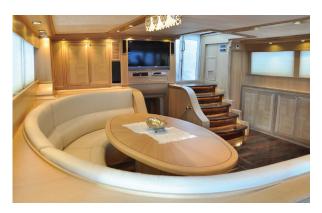

# B LUE HEAVEN

| Boat Type     | HIGH DELUXE YACHTS                                                                                                                                                                                                             |
|---------------|--------------------------------------------------------------------------------------------------------------------------------------------------------------------------------------------------------------------------------|
| Class         | No                                                                                                                                                                                                                             |
| Year Built    | 2011                                                                                                                                                                                                                           |
| Air Condition | Yes                                                                                                                                                                                                                            |
| Main Engines  | 2 * 390 HP Caterpillar Marine Engines                                                                                                                                                                                          |
| Crew          | 5                                                                                                                                                                                                                              |
| No of Pax     | 9                                                                                                                                                                                                                              |
| No of Cabins  | 5                                                                                                                                                                                                                              |
| Master Cabins | 2                                                                                                                                                                                                                              |
| Triple Cabins | 0                                                                                                                                                                                                                              |
| Double Cabins | 0                                                                                                                                                                                                                              |
| Twin Cabins   | 2                                                                                                                                                                                                                              |
| Entertainment | Saloon: Full Hd Lcd TV Blue ray Player, Cd,<br>Dvd, Radio, Satellite Receiver, Mp3 Hi-Fi Sound<br>System Wi-Fi internet connection Laptop<br>Computer Telephone Room: Hd Lcd TV, Cd,<br>Mp3, Satellite Receiver, Radio IPod Co |
| Water Toys    | 4,80 meters rubber speedboat with 75 Hp<br>Outboard Engine Wakeboard Water ski Scuba<br>Diving & Snorkelling Equipment Fishing<br>Equipment                                                                                    |

| Length | Cabin | Year | Туре               |
|--------|-------|------|--------------------|
| 30     | 5     | 2011 | HIGH DELUXE YACHTS |

A RIF KAPTAN A

| Boat Type     | HIGH DELUXE YACHTS                                                                                                                                                    |
|---------------|-----------------------------------------------------------------------------------------------------------------------------------------------------------------------|
| Class         | N/A                                                                                                                                                                   |
| Year Built    | 2009                                                                                                                                                                  |
| Air Condition | Yes                                                                                                                                                                   |
| Main Engines  | 2 x 500 HP                                                                                                                                                            |
| Crew          | 6                                                                                                                                                                     |
| No of Pax     | 12                                                                                                                                                                    |
| No of Cabins  | 6                                                                                                                                                                     |
| Master Cabins | 2                                                                                                                                                                     |
| Triple Cabins | 0                                                                                                                                                                     |
| Double Cabins | 2                                                                                                                                                                     |
| Twin Cabins   | 2                                                                                                                                                                     |
| Entertainment | Fully-equipped with electronics and navigational<br>systems,220 V/24 V electricity. Music<br>System,TV,DVD I pod connection and Internet<br>fixed in salon and cabins |
| Water Toys    | He has recreational facilities such as, Jet ski<br>fishing gears, snorkelling equipments, Canoe<br>and a 4. 20 m Rib Tender with 90 HP Outboard.                      |