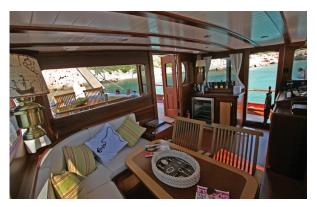

## GRANDE MARE

| Boat Type     | HIGH DELUXE YACHTS                                                                                                                                                                                                                                                  |
|---------------|---------------------------------------------------------------------------------------------------------------------------------------------------------------------------------------------------------------------------------------------------------------------|
| Class         | No                                                                                                                                                                                                                                                                  |
| Year Built    | 2004, 2015                                                                                                                                                                                                                                                          |
| Air Condition | Yes                                                                                                                                                                                                                                                                 |
| Main Engines  | CATERPILLAR 2 x 750 HP                                                                                                                                                                                                                                              |
| Crew          | 5                                                                                                                                                                                                                                                                   |
| No of Pax     | 12                                                                                                                                                                                                                                                                  |
| No of Cabins  | 6                                                                                                                                                                                                                                                                   |
| Master Cabins | 1                                                                                                                                                                                                                                                                   |
| Triple Cabins | 1                                                                                                                                                                                                                                                                   |
| Double Cabins | 3                                                                                                                                                                                                                                                                   |
| Twin Cabins   | 0                                                                                                                                                                                                                                                                   |
| Entertainment | Tv: In Saloon And All Cabins Cd Player, Dvd<br>Player                                                                                                                                                                                                               |
| Water Toys    | Mast Sail Equipment: 2 Main, Mizzen, Genoa,<br>Jib, Flok 800 Sqm<br>Sail Area Dinghy: Joker Rib With 70 Hp<br>Outboard Water Toys: Windsurf, Waterski, Ringo,<br>Canoe Other: Snorkelling Equipment, Fishing<br>Tackle, Sun Awnings, Sun Mattresses, Deck<br>Shower |