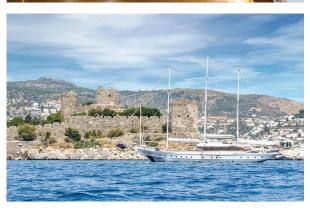

# A LESSANDRO

| Boat Type     | HIGH DELUXE YACHTS                                                           |
|---------------|------------------------------------------------------------------------------|
| Class         | N/A                                                                          |
| Year Built    | 2011                                                                         |
| Air Condition | Yes                                                                          |
| Main Engines  | 2x550 hp volvo                                                               |
| Crew          | 4                                                                            |
| No of Pax     | 10                                                                           |
| No of Cabins  | 5                                                                            |
| Master Cabins | 3                                                                            |
| Triple Cabins | 0                                                                            |
| Double Cabins | 0                                                                            |
| Twin Cabins   | 1                                                                            |
| Entertainment | Computer Tv-Set VCR DVD-Player FM-Radio<br>CD-DVD-Player Satellite-Tv-System |
| Water Toys    | N/A                                                                          |

| Length | Cabin | Year | Type               |
|--------|-------|------|--------------------|
| 37     | 4     | 2013 | HIGH DELUXE YACHTS |