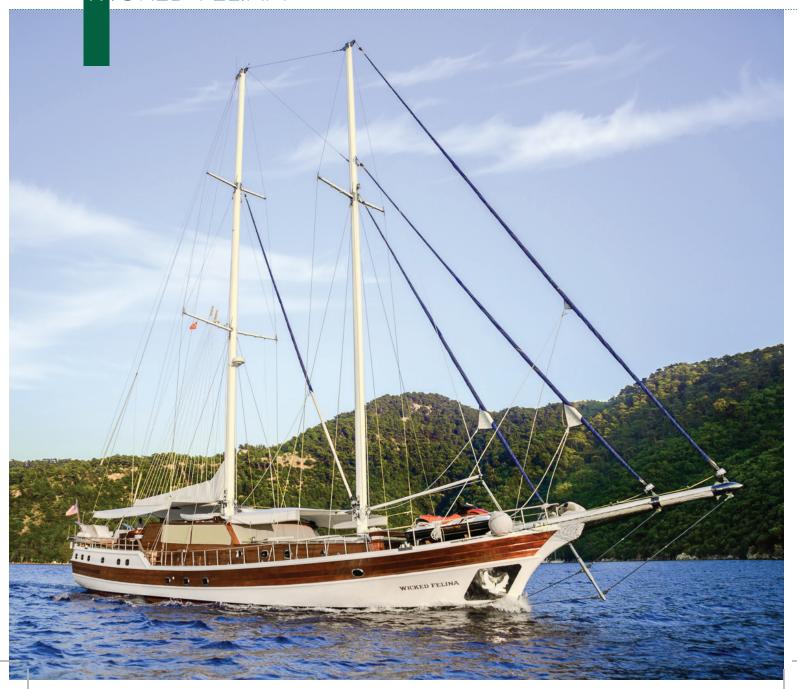

## WICKED FELINA

| Boat Type     | DELUXE YACHTS                                                                                                                                   |
|---------------|-------------------------------------------------------------------------------------------------------------------------------------------------|
| Class         | No                                                                                                                                              |
| Year Built    | 2004, 2015                                                                                                                                      |
| Air Condition | Yes                                                                                                                                             |
| Main Engines  | No                                                                                                                                              |
| Crew          | 4                                                                                                                                               |
| No of Pax     | 10                                                                                                                                              |
| No of Cabins  | 5                                                                                                                                               |
| Master Cabins | 1                                                                                                                                               |
| Triple Cabins | 0                                                                                                                                               |
| Double Cabins | 2                                                                                                                                               |
| Twin Cabins   | 2                                                                                                                                               |
| Entertainment | No                                                                                                                                              |
| Water Toys    | Snorkelling Gear, Sport Fishing and also optional choice for water ski, wake board, water sport toys (wave runner, banana and do-nut), jet ski. |

| Length | Cabin | Year       | Туре          |
|--------|-------|------------|---------------|
| 34     | 5     | 2004, 2015 | DELUXE YACHTS |