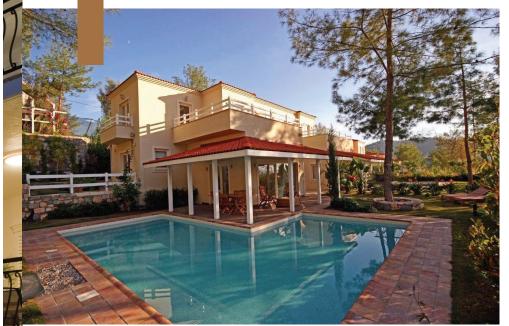

## Villa MISTRAL

# Villa Mistral is great for family villa holidays in Turkey

Villa Odyssey is a villa set in the vineyards of Göcek, with 4 bedrooms, 1 annex bedroom and 6 bathrooms which sleeps 10. It has its own private pool and offers one couple a great deal of privacy in its independent unit. Gocek Villa Holidays offer comfortable holiday villas in Turkey.

#### **Features**

3 bedroom luxury villa 3 bathrooms Sleeps 6 people 186sqm set over 2 floors Living room
Outdoor pool - 48sqm / 1,5m depth
Landscaped garden with sea view
Mid cleaning every 7th day