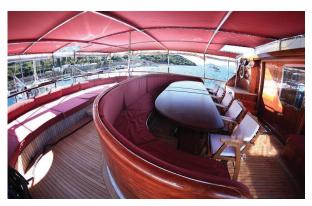

## GRANDE MARE

| Boat Type     | HIGH DELUXE YACHTS                                                                                                                                                                                                                                                  |
|---------------|---------------------------------------------------------------------------------------------------------------------------------------------------------------------------------------------------------------------------------------------------------------------|
| Class         | No                                                                                                                                                                                                                                                                  |
| Year Built    | 2004, 2015                                                                                                                                                                                                                                                          |
| Air Condition | Yes                                                                                                                                                                                                                                                                 |
| Main Engines  | CATERPILLAR 2 x 750 HP                                                                                                                                                                                                                                              |
| Crew          | 5                                                                                                                                                                                                                                                                   |
| No of Pax     | 12                                                                                                                                                                                                                                                                  |
| No of Cabins  | 6                                                                                                                                                                                                                                                                   |
| Master Cabins | 1                                                                                                                                                                                                                                                                   |
| Triple Cabins | 1                                                                                                                                                                                                                                                                   |
| Double Cabins | 3                                                                                                                                                                                                                                                                   |
| Twin Cabins   | 0                                                                                                                                                                                                                                                                   |
| Entertainment | Tv: In Saloon And All Cabins Cd Player, Dvd<br>Player                                                                                                                                                                                                               |
| Water Toys    | Mast Sail Equipment: 2 Main, Mizzen, Genoa,<br>Jib, Flok 800 Sqm<br>Sail Area Dinghy: Joker Rib With 70 Hp<br>Outboard Water Toys: Windsurf, Waterski, Ringo,<br>Canoe Other: Snorkelling Equipment, Fishing<br>Tackle, Sun Awnings, Sun Mattresses, Deck<br>Shower |