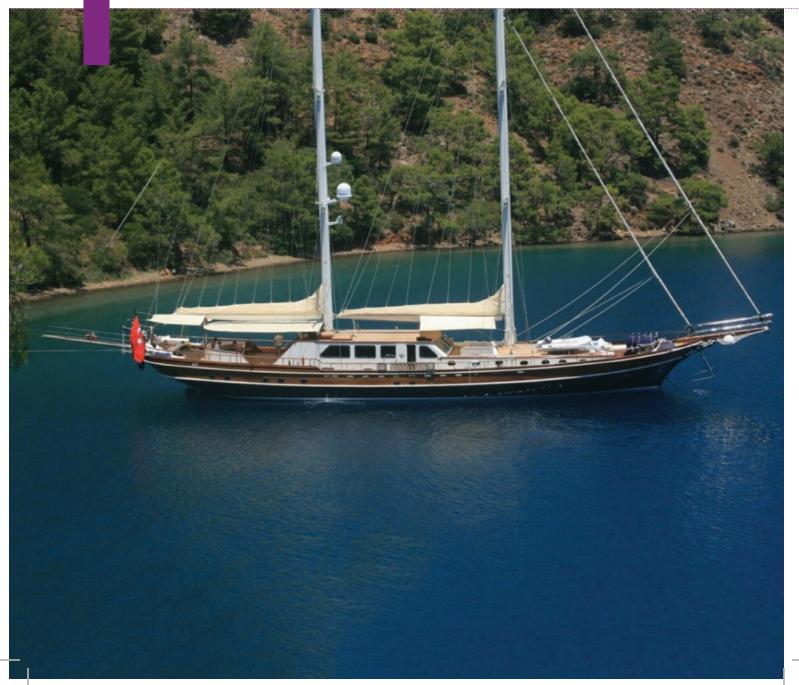

## GRANDE MARE

| Boat Type     | HIGH DELUXE YACHTS                                                                                                                                                                                                                                                  |
|---------------|---------------------------------------------------------------------------------------------------------------------------------------------------------------------------------------------------------------------------------------------------------------------|
| Class         | No                                                                                                                                                                                                                                                                  |
| Year Built    | 2004, 2015                                                                                                                                                                                                                                                          |
| Air Condition | Yes                                                                                                                                                                                                                                                                 |
| Main Engines  | CATERPILLAR 2 x 750 HP                                                                                                                                                                                                                                              |
| Crew          | 5                                                                                                                                                                                                                                                                   |
| No of Pax     | 12                                                                                                                                                                                                                                                                  |
| No of Cabins  | 6                                                                                                                                                                                                                                                                   |
| Master Cabins | 1                                                                                                                                                                                                                                                                   |
| Triple Cabins | 1                                                                                                                                                                                                                                                                   |
| Double Cabins | 3                                                                                                                                                                                                                                                                   |
| Twin Cabins   | 0                                                                                                                                                                                                                                                                   |
| Entertainment | Tv: In Saloon And All Cabins Cd Player, Dvd<br>Player                                                                                                                                                                                                               |
| Water Toys    | Mast Sail Equipment: 2 Main, Mizzen, Genoa,<br>Jib, Flok 800 Sqm<br>Sail Area Dinghy: Joker Rib With 70 Hp<br>Outboard Water Toys: Windsurf, Waterski, Ringo,<br>Canoe Other: Snorkelling Equipment, Fishing<br>Tackle, Sun Awnings, Sun Mattresses, Deck<br>Shower |

| Length | Cabin | Year       | Туре               |
|--------|-------|------------|--------------------|
| 34     | 6     | 2004, 2005 | HIGH DELUXE YACHTS |