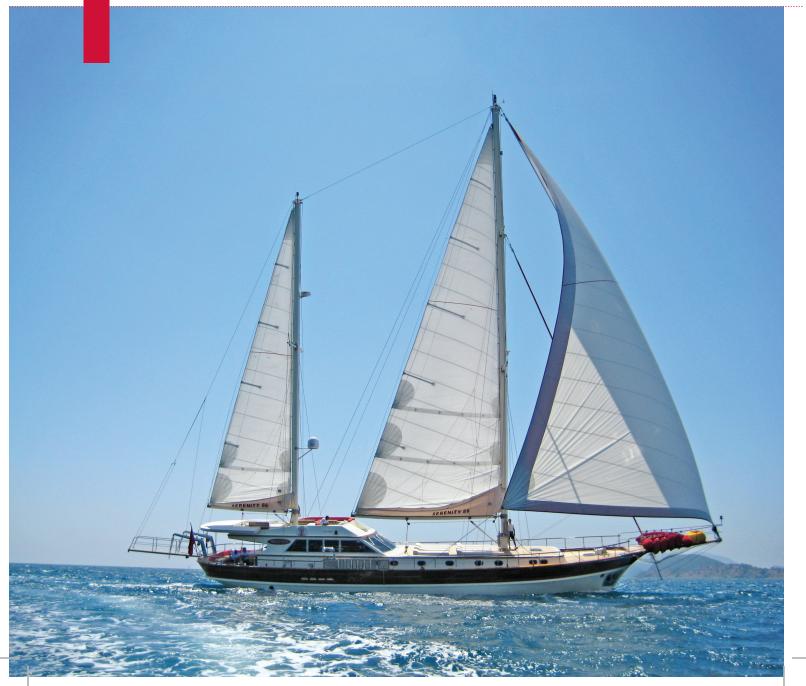

# B LUE HEAVEN

| Boat Type     | HIGH DELUXE YACHTS                                                                                                                                                                                                             |
|---------------|--------------------------------------------------------------------------------------------------------------------------------------------------------------------------------------------------------------------------------|
| Class         | No                                                                                                                                                                                                                             |
| Year Built    | 2011                                                                                                                                                                                                                           |
| Air Condition | Yes                                                                                                                                                                                                                            |
| Main Engines  | 2 * 390 HP Caterpillar Marine Engines                                                                                                                                                                                          |
| Crew          | 5                                                                                                                                                                                                                              |
| No of Pax     | 9                                                                                                                                                                                                                              |
| No of Cabins  | 5                                                                                                                                                                                                                              |
| Master Cabins | 2                                                                                                                                                                                                                              |
| Triple Cabins | 0                                                                                                                                                                                                                              |
| Double Cabins | 0                                                                                                                                                                                                                              |
| Twin Cabins   | 2                                                                                                                                                                                                                              |
| Entertainment | Saloon: Full Hd Lcd TV Blue ray Player, Cd,<br>Dvd, Radio, Satellite Receiver, Mp3 Hi-Fi Sound<br>System Wi-Fi internet connection Laptop<br>Computer Telephone Room: Hd Lcd TV, Cd,<br>Mp3, Satellite Receiver, Radio IPod Co |
| Water Toys    | 4,80 meters rubber speedboat with 75 Hp<br>Outboard Engine Wakeboard Water ski Scuba<br>Diving & Snorkelling Equipment Fishing<br>Equipment                                                                                    |

| Length | Cabin | Year | Туре               |
|--------|-------|------|--------------------|
| 30     | 5     | 2011 | HIGH DELUXE YACHTS |

A RIF KAPTAN A

| Boat Type     | HIGH DELUXE YACHTS                                                                                                                                                    |
|---------------|-----------------------------------------------------------------------------------------------------------------------------------------------------------------------|
| Class         | N/A                                                                                                                                                                   |
| Year Built    | 2009                                                                                                                                                                  |
| Air Condition | Yes                                                                                                                                                                   |
| Main Engines  | 2 x 500 HP                                                                                                                                                            |
| Crew          | 6                                                                                                                                                                     |
| No of Pax     | 12                                                                                                                                                                    |
| No of Cabins  | 6                                                                                                                                                                     |
| Master Cabins | 2                                                                                                                                                                     |
| Triple Cabins | 0                                                                                                                                                                     |
| Double Cabins | 2                                                                                                                                                                     |
| Twin Cabins   | 2                                                                                                                                                                     |
| Entertainment | Fully-equipped with electronics and navigational<br>systems,220 V/24 V electricity. Music<br>System,TV,DVD I pod connection and Internet<br>fixed in salon and cabins |
| Water Toys    | He has recreational facilities such as, Jet ski<br>fishing gears, snorkelling equipments, Canoe<br>and a 4. 20 m Rib Tender with 90 HP Outboard.                      |