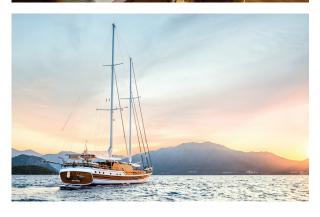

Cabins  | 6                                                                |  |  |
| Master Cabins | 2                                                                |  |  |
| Triple Cabins | 0                                                                |  |  |
| Double Cabins | 2                                                                |  |  |
| Twin Cabins   | 2                                                                |  |  |
| Entertainment | LCD TV in saloon and cabins DVD in saloon<br>Stereo Music System |  |  |
| Water Toys    | Tender 70 hp Waterski 2 x Canoes Winsurf<br>Snorkeling equipment |  |  |

| Length | Cabin | Year       | Type          |
|--------|-------|------------|---------------|
| 31     | 6     | 2002, 2014 | DELUXE YACHTS |

## WICKED FELINA









| Boat Type     | DELUXE YACHTS                                                                                                                                   |
|---------------|-------------------------------------------------------------------------------------------------------------------------------------------------|
| Class         | No                                                                                                                                              |
| Year Built    | 2004, 2015                                                                                                                                      |
| Air Condition | Yes