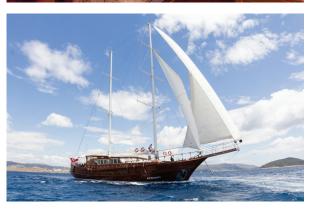

## GRANDE MARE

| Boat Type     | HIGH DELUXE YACHTS                                                                                                                                                                                                                                                  |
|---------------|---------------------------------------------------------------------------------------------------------------------------------------------------------------------------------------------------------------------------------------------------------------------|
| Class         | No                                                                                                                                                                                                                                                                  |
| Year Built    | 2004, 2015                                                                                                                                                                                                                                                          |
| Air Condition | Yes                                                                                                                                                                                                                                                                 |
| Main Engines  | CATERPILLAR 2 x 750 HP                                                                                                                                                                                                                                              |
| Crew          | 5                                                                                                                                                                                                                                                                   |
| No of Pax     | 12                                                                                                                                                                                                                                                                  |
| No of Cabins  | 6                                                                                                                                                                                                                                                                   |
| Master Cabins | 1                                                                                                                                                                                                                                                                   |
| Triple Cabins | 1                                                                                                                                                                                                                                                                   |
| Double Cabins | 3                                                                                                                                                                                                                                                                   |
| Twin Cabins   | 0                                                                                                                                                                                                                                                                   |
| Entertainment | Tv: In Saloon And All Cabins Cd Player, Dvd<br>Player                                                                                                                                                                                                               |
| Water Toys    | Mast Sail Equipment: 2 Main, Mizzen, Genoa,<br>Jib, Flok 800 Sqm<br>Sail Area Dinghy: Joker Rib With 70 Hp<br>Outboard Water Toys: Windsurf, Waterski, Ringo,<br>Canoe Other: Snorkelling Equipment, Fishing<br>Tackle, Sun Awnings, Sun Mattresses, Deck<br>Shower |

| Length | Cabin | Year       | Туре               |
|--------|-------|------------|--------------------|
| 34     | 6     | 2004, 2005 | HIGH DELUXE YACHTS |