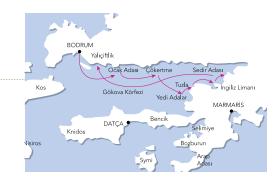

## BODRUM - GULF OF GOKOVA - BODRUM

#### Day 1

Bodrum

Boarding starts at 15:30. On the first day, our boat will remain anchored in Bodrum Port for dinner and stay at the port an overnight.

#### Day 2

Orak Island - Cokertme

After your breakfast, you will be informed about the cruise itinerary and the boat. Then we will cruise to Orak Island. Here you will have the opportunity of swimming in the crystal-blue waters of Orak Island and enjoying lunch, we will then sail to Cokertme, a small and picturesque fishing town, for dinner and an overnight stay. If the weather conditions permit, it may be possible to use the sail on the way. Guests are welcome to take a short walk on the shore.

#### Day 3

Seven Islands (Kufre / Uzun Liman) - English Harbour

Before breakfast in the early morning, we will cruise to Seven Islands. Our first stop in Seven Islands Region will be Kufre Bay. Then we will be anchoring at Uzun Liman (Long Port). Afterwards we will cruise to English Port for dinner and an overnight stay. The name, English Port, comes from the time of 2nd World War as the ships of British Navy forces used to dock here. In this area, there are so many small and large bays which are suitable and sheltered enough to anchor for the boats.

Day 4

Cleopatra Island -Karacasogut

We will cruise to Sedir (Cedrae) Island. This unique island with its small beach and unbelievable clear water is like an open-air museum. Then our boat will sail to Karacasogut village for dinner and spend the night there. This lovely village is located at 25 km away from Marmaris. Therefore, it is possible to visit Marmaris via 'dolmus' (mini buses) if you want.

#### Day 5

Longoz - Tuzla

Morning swimming will soon become a part of your daily activities. For lunch, our captain will cruise to Longoz Bay; another place which is like paradise, sheltered with huge pine forests. After lunch, you can enjoy a short walk in the forest and take a rest in Ali Baba's local shed-like cafe. Afterwards the gulet will be anchoring at Tuzla Bay to enjoy a swimming break in the turquoise-blue waters. Dinner and overnight stay at Tuzla Bay.

Day 6

Kargili - Kisebuku (Alakisla Buku)

We will be in Kargili Bay (Molla Ibrahim Bay) early in the morning. After lunch, we will be anchoring at Kisebuku (Alakisla Buku). Here you can see the ruins. We will spend the night in this lovely bay.

Day 7

Pabucburnu - Yaliciftlik -Bodrum

We will sail to Pabucburnu after breakfast and enjoy lunch here. Tea will be served in Yaliciftlik Bay. An optional village tour can be arranged from this bay for those who are wishing to experience the local life. Then our boat will cruise back to Bodrum Port for the last day's dinner and an overnight stay.