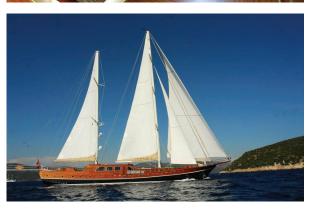

## GRANDE MARE

| Boat Type     | HIGH DELUXE YACHTS                                                                                                                                                                                                                                                  |
|---------------|---------------------------------------------------------------------------------------------------------------------------------------------------------------------------------------------------------------------------------------------------------------------|
| Class         | No                                                                                                                                                                                                                                                                  |
| Year Built    | 2004, 2015                                                                                                                                                                                                                                                          |
| Air Condition | Yes                                                                                                                                                                                                                                                                 |
| Main Engines  | CATERPILLAR 2 x 750 HP                                                                                                                                                                                                                                              |
| Crew          | 5                                                                                                                                                                                                                                                                   |
| No of Pax     | 12                                                                                                                                                                                                                                                                  |
| No of Cabins  | 6                                                                                                                                                                                                                                                                   |
| Master Cabins | 1                                                                                                                                                                                                                                                                   |
| Triple Cabins | 1                                                                                                                                                                                                                                                                   |
| Double Cabins | 3                                                                                                                                                                                                                                                                   |
| Twin Cabins   | 0                                                                                                                                                                                                                                                                   |
| Entertainment | Tv: In Saloon And All Cabins Cd Player, Dvd<br>Player                                                                                                                                                                                                               |
| Water Toys    | Mast Sail Equipment: 2 Main, Mizzen, Genoa,<br>Jib, Flok 800 Sqm<br>Sail Area Dinghy: Joker Rib With 70 Hp<br>Outboard Water Toys: Windsurf, Waterski, Ringo,<br>Canoe Other: Snorkelling Equipment, Fishing<br>Tackle, Sun Awnings, Sun Mattresses, Deck<br>Shower |

| Length | Cabin | Year       | Туре               |
|--------|-------|------------|--------------------|
| 34     | 6     | 2004, 2005 | HIGH DELUXE YACHTS |