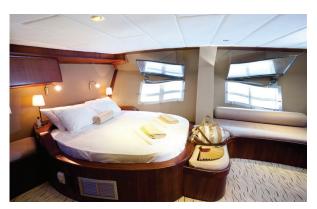

## GRANDE MARE

| Boat Type     | HIGH DELUXE YACHTS                                                                                                                                                                                                                                                  |
|---------------|---------------------------------------------------------------------------------------------------------------------------------------------------------------------------------------------------------------------------------------------------------------------|
| Class         | No                                                                                                                                                                                                                                                                  |
| Year Built    | 2004, 2015                                                                                                                                                                                                                                                          |
| Air Condition | Yes                                                                                                                                                                                                                                                                 |
| Main Engines  | CATERPILLAR 2 x 750 HP                                                                                                                                                                                                                                              |
| Crew          | 5                                                                                                                                                                                                                                                                   |
| No of Pax     | 12                                                                                                                                                                                                                                                                  |
| No of Cabins  | 6                                                                                                                                                                                                                                                                   |
| Master Cabins | 1                                                                                                                                                                                                                                                                   |
| Triple Cabins | 1                                                                                                                                                                                                                                                                   |
| Double Cabins | 3                                                                                                                                                                                                                                                                   |
| Twin Cabins   | 0                                                                                                                                                                                                                                                                   |
| Entertainment | Tv: In Saloon And All Cabins Cd Player, Dvd<br>Player                                                                                                                                                                                                               |
| Water Toys    | Mast Sail Equipment: 2 Main, Mizzen, Genoa,<br>Jib, Flok 800 Sqm<br>Sail Area Dinghy: Joker Rib With 70 Hp<br>Outboard Water Toys: Windsurf, Waterski, Ringo,<br>Canoe Other: Snorkelling Equipment, Fishing<br>Tackle, Sun Awnings, Sun Mattresses, Deck<br>Shower |

| Length | Cabin | Year       | Туре               |
|--------|-------|------------|--------------------|
| 34     | 6     | 2004, 2005 | HIGH DELUXE YACHTS |