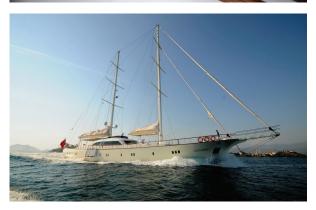

## GRANDE MARE

| Boat Type     | HIGH DELUXE YACHTS                                                                                                                                                                                                                                                  |
|---------------|---------------------------------------------------------------------------------------------------------------------------------------------------------------------------------------------------------------------------------------------------------------------|
| Class         | No                                                                                                                                                                                                                                                                  |
| Year Built    | 2004, 2015                                                                                                                                                                                                                                                          |
| Air Condition | Yes                                                                                                                                                                                                                                                                 |
| Main Engines  | CATERPILLAR 2 x 750 HP                                                                                                                                                                                                                                              |
| Crew          | 5                                                                                                                                                                                                                                                                   |
| No of Pax     | 12                                                                                                                                                                                                                                                                  |
| No of Cabins  | 6                                                                                                                                                                                                                                                                   |
| Master Cabins | 1                                                                                                                                                                                                                                                                   |
| Triple Cabins | 1                                                                                                                                                                                                                                                                   |
| Double Cabins | 3                                                                                                                                                                                                                                                                   |
| Twin Cabins   | 0                                                                                                                                                                                                                                                                   |
| Entertainment | Tv: In Saloon And All Cabins Cd Player, Dvd<br>Player                                                                                                                                                                                                               |
| Water Toys    | Mast Sail Equipment: 2 Main, Mizzen, Genoa,<br>Jib, Flok 800 Sqm<br>Sail Area Dinghy: Joker Rib With 70 Hp<br>Outboard Water Toys: Windsurf, Waterski, Ringo,<br>Canoe Other: Snorkelling Equipment, Fishing<br>Tackle, Sun Awnings, Sun Mattresses, Deck<br>Shower |

| Length | Cabin | Year       | Туре               |
|--------|-------|------------|--------------------|
| 34     | 6     | 2004, 2005 | HIGH DELUXE YACHTS |