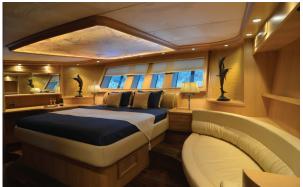

# B LUE HEAVEN

| Boat Type     | HIGH DELUXE YACHTS                                                                                                                                                                                                             |
|---------------|--------------------------------------------------------------------------------------------------------------------------------------------------------------------------------------------------------------------------------|
| Class         | No                                                                                                                                                                                                                             |
| Year Built    | 2011                                                                                                                                                                                                                           |
| Air Condition | Yes                                                                                                                                                                                                                            |
| Main Engines  | 2 * 390 HP Caterpillar Marine Engines                                                                                                                                                                                          |
| Crew          | 5                                                                                                                                                                                                                              |
| No of Pax     | 9                                                                                                                                                                                                                              |
| No of Cabins  | 5                                                                                                                                                                                                                              |
| Master Cabins | 2                                                                                                                                                                                                                              |
| Triple Cabins | 0                                                                                                                                                                                                                              |
| Double Cabins | 0                                                                                                                                                                                                                              |
| Twin Cabins   | 2                                                                                                                                                                                                                              |
| Entertainment | Saloon: Full Hd Lcd TV Blue ray Player, Cd,<br>Dvd, Radio, Satellite Receiver, Mp3 Hi-Fi Sound<br>System Wi-Fi internet connection Laptop<br>Computer Telephone Room: Hd Lcd TV, Cd,<br>Mp3, Satellite Receiver, Radio IPod Co |
| Water Toys    | 4,80 meters rubber speedboat with 75 Hp<br>Outboard Engine Wakeboard Water ski Scuba<br>Diving & Snorkelling Equipment Fishing<br>Equipment                                                                                    |

| Length | Cabin | Year | Туре               |
|--------|-------|------|--------------------|
| 30     | 5     | 2011 | HIGH DELUXE YACHTS |

A RIF KAPTAN A

| Boat Type     | HIGH DELUXE YACHTS                                                                                                                                                    |
|---------------|-----------------------------------------------------------------------------------------------------------------------------------------------------------------------|
| Class         | N/A                                                                                                                                                                   |
| Year Built    | 2009                                                                                                                                                                  |
| Air Condition | Yes                                                                                                                                                                   |
| Main Engines  | 2 x 500 HP                                                                                                                                                            |
| Crew          | 6                                                                                                                                                                     |
| No of Pax     | 12                                                                                                                                                                    |
| No of Cabins  | 6                                                                                                                                                                     |
| Master Cabins | 2                                                                                                                                                                     |
| Triple Cabins | 0                                                                                                                                                                     |
| Double Cabins | 2                                                                                                                                                                     |
| Twin Cabins   | 2                                                                                                                                                                     |
| Entertainment | Fully-equipped with electronics and navigational<br>systems,220 V/24 V electricity. Music<br>System,TV,DVD I pod connection and Internet<br>fixed in salon and cabins |
| Water Toys    | He has recreational facilities such as, Jet ski<br>fishing gears, snorkelling equipments, Canoe<br>and a 4. 20 m Rib Tender with 90 HP Outboard.                      |