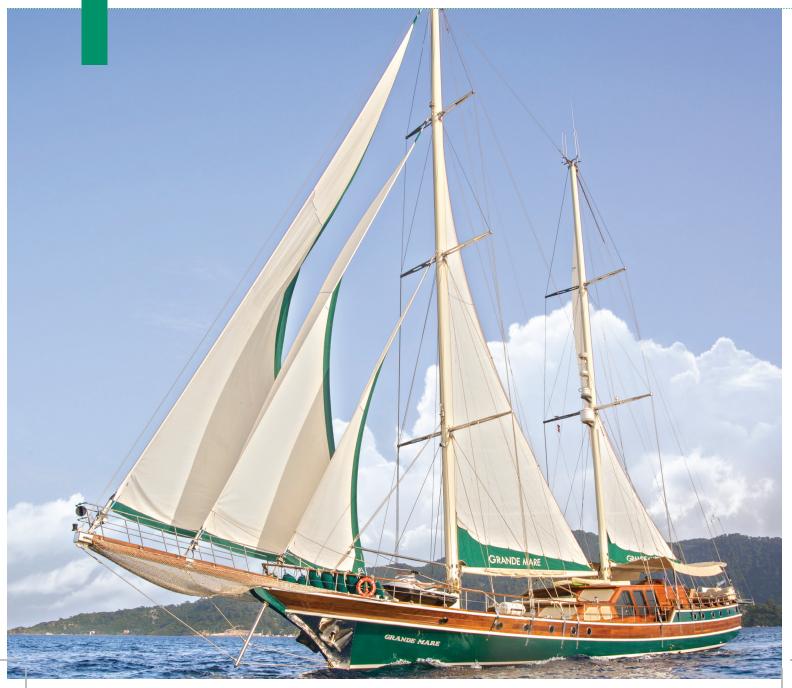

## GRANDE MARE

| Boat Type     | HIGH DELUXE YACHTS                                                                                                                                                                                                                                                  |
|---------------|---------------------------------------------------------------------------------------------------------------------------------------------------------------------------------------------------------------------------------------------------------------------|
| Class         | No                                                                                                                                                                                                                                                                  |
| Year Built    | 2004, 2015                                                                                                                                                                                                                                                          |
| Air Condition | Yes                                                                                                                                                                                                                                                                 |
| Main Engines  | CATERPILLAR 2 x 750 HP                                                                                                                                                                                                                                              |
| Crew          | 5                                                                                                                                                                                                                                                                   |
| No of Pax     | 12                                                                                                                                                                                                                                                                  |
| No of Cabins  | 6                                                                                                                                                                                                                                                                   |
| Master Cabins | 1                                                                                                                                                                                                                                                                   |
| Triple Cabins | 1                                                                                                                                                                                                                                                                   |
| Double Cabins | 3                                                                                                                                                                                                                                                                   |
| Twin Cabins   | 0                                                                                                                                                                                                                                                                   |
| Entertainment | Tv: In Saloon And All Cabins Cd Player, Dvd<br>Player                                                                                                                                                                                                               |
| Water Toys    | Mast Sail Equipment: 2 Main, Mizzen, Genoa,<br>Jib, Flok 800 Sqm<br>Sail Area Dinghy: Joker Rib With 70 Hp<br>Outboard Water Toys: Windsurf, Waterski, Ringo,<br>Canoe Other: Snorkelling Equipment, Fishing<br>Tackle, Sun Awnings, Sun Mattresses, Deck<br>Shower |