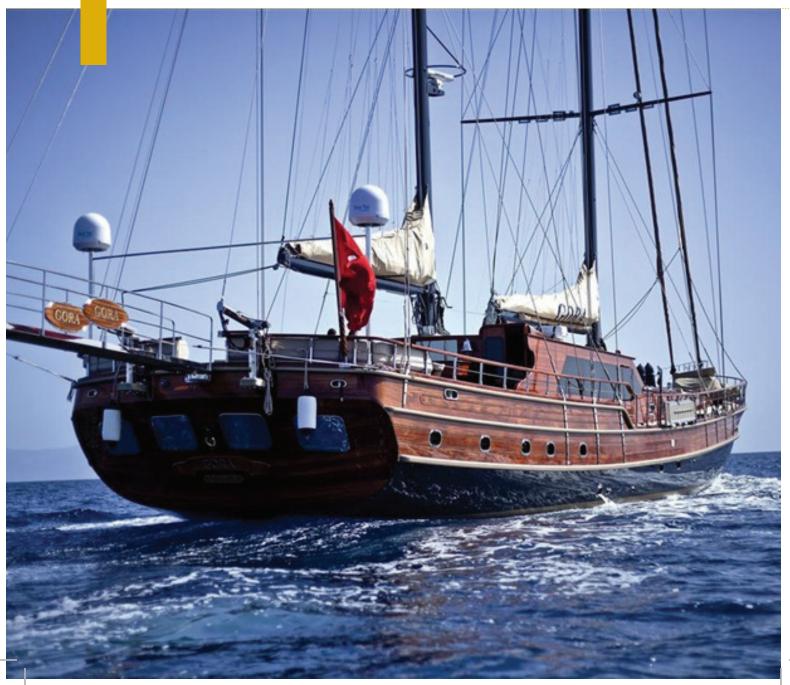

| Length | Cabin | Year | Туре               |
|--------|-------|------|--------------------|
| 36     | 6     | 2009 | HIGH DELUXE YACHTS |

GORA

| Boat Type     | HIGH DELUXE YACHTS |
|---------------|--------------------|
| Class         | No                 |
| Year Built    | 2011               |
| Air Condition | Yes                |
| Main Engines  | 2 x 500 HP Man     |
| Crew          | 7                  |
| No of Pax     | 10                 |
| No of Cabins  | 5                  |
| Master Cabins | 1                  |
| Triple Cabins | 2                  |
| Double Cabins | 1                  |
| Twin Cabins   | 0                  |
| Entertainment | No                 |
| Water Toys    | No                 |

| Length | Cabin | Year | Type               |
|--------|-------|------|--------------------|
| 44     | 5     | 2011 | HIGH DELUXE YACHTS |