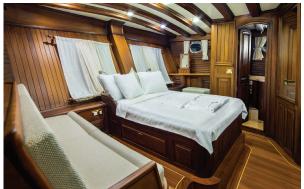

of Cabins  | 6                                                                |  |  |
| Master Cabins | 2                                                                |  |  |
| Triple Cabins | 0                                                                |  |  |
| Double Cabins | 2                                                                |  |  |
| Twin Cabins   | 2                                                                |  |  |
| Entertainment | LCD TV in saloon and cabins DVD in saloon<br>Stereo Music System |  |  |
| Water Toys    | Tender 70 hp Waterski 2 x Canoes Winsurf<br>Snorkeling equipment |  |  |

| Length | Cabin | Year       | Type          |
|--------|-------|------------|---------------|
| 31     | 6     | 2002, 2014 | DELUXE YACHTS |

## WICKED FELINA









| Boat Type     | DELUXE YACHTS                                                                                                                                   |
|---------------|-------------------------------------------------------------------------------------------------------------------------------------------------|
| Class         | No                                                                                                                                              |
| Year Built    | 2004, 2015                                                                                                                                      |
| Air Condition | Yes