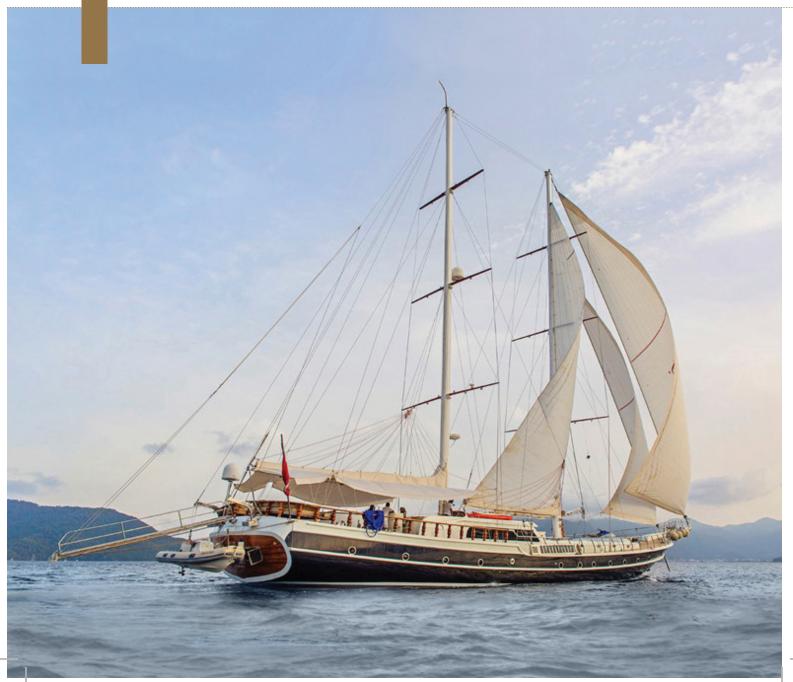

## B ELLA MARE

| Boat Type     | HIGH DELUXE YACHTS                                   |
|---------------|------------------------------------------------------|
| Class         | No                                                   |
| Year Built    | 2008, 2015                                           |
| Air Condition | Full Boat with all Cabins                            |
| Main Engines  | 2x500 Hp Scania Diesel                               |
| Crew          | 7                                                    |
| No of Pax     | 12                                                   |
| No of Cabins  | 6                                                    |
| Master Cabins | 2                                                    |
| Triple Cabins | 0                                                    |
| Double Cabins | 4                                                    |
| Twin Cabins   | 0                                                    |
| Entertainment | No                                                   |
| Water Toys    | Banana Ringo Water Ski Snorkelling Equipment jet ski |

| Length | Cabin | Year       | Туре               |
|--------|-------|------------|--------------------|
| 34     | 6     | 2008, 2015 | HIGH DELUXE YACHTS |