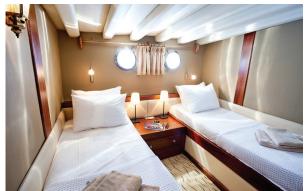

## GRANDE MARE

| Boat Type     | HIGH DELUXE YACHTS                                                                                                                                                                                                                                                  |
|---------------|---------------------------------------------------------------------------------------------------------------------------------------------------------------------------------------------------------------------------------------------------------------------|
| Class         | No                                                                                                                                                                                                                                                                  |
| Year Built    | 2004, 2015                                                                                                                                                                                                                                                          |
| Air Condition | Yes                                                                                                                                                                                                                                                                 |
| Main Engines  | CATERPILLAR 2 x 750 HP                                                                                                                                                                                                                                              |
| Crew          | 5                                                                                                                                                                                                                                                                   |
| No of Pax     | 12                                                                                                                                                                                                                                                                  |
| No of Cabins  | 6                                                                                                                                                                                                                                                                   |
| Master Cabins | 1                                                                                                                                                                                                                                                                   |
| Triple Cabins | 1                                                                                                                                                                                                                                                                   |
| Double Cabins | 3                                                                                                                                                                                                                                                                   |
| Twin Cabins   | 0                                                                                                                                                                                                                                                                   |
| Entertainment | Tv: In Saloon And All Cabins Cd Player, Dvd<br>Player                                                                                                                                                                                                               |
| Water Toys    | Mast Sail Equipment: 2 Main, Mizzen, Genoa,<br>Jib, Flok 800 Sqm<br>Sail Area Dinghy: Joker Rib With 70 Hp<br>Outboard Water Toys: Windsurf, Waterski, Ringo,<br>Canoe Other: Snorkelling Equipment, Fishing<br>Tackle, Sun Awnings, Sun Mattresses, Deck<br>Shower |

| Length | Cabin | Year       | Туре               |
|--------|-------|------------|--------------------|
| 34     | 6     | 2004, 2005 | HIGH DELUXE YACHTS |