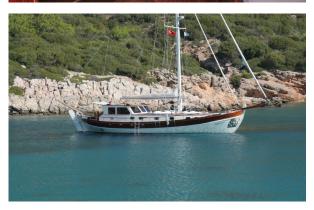

## GRANDE MARE

| Boat Type     | HIGH DELUXE YACHTS                                                                                                                                                                                                                                                  |
|---------------|---------------------------------------------------------------------------------------------------------------------------------------------------------------------------------------------------------------------------------------------------------------------|
| Class         | No                                                                                                                                                                                                                                                                  |
| Year Built    | 2004, 2015                                                                                                                                                                                                                                                          |
| Air Condition | Yes                                                                                                                                                                                                                                                                 |
| Main Engines  | CATERPILLAR 2 x 750 HP                                                                                                                                                                                                                                              |
| Crew          | 5                                                                                                                                                                                                                                                                   |
| No of Pax     | 12                                                                                                                                                                                                                                                                  |
| No of Cabins  | 6                                                                                                                                                                                                                                                                   |
| Master Cabins | 1                                                                                                                                                                                                                                                                   |
| Triple Cabins | 1                                                                                                                                                                                                                                                                   |
| Double Cabins | 3                                                                                                                                                                                                                                                                   |
| Twin Cabins   | 0                                                                                                                                                                                                                                                                   |
| Entertainment | Tv: In Saloon And All Cabins Cd Player, Dvd<br>Player                                                                                                                                                                                                               |
| Water Toys    | Mast Sail Equipment: 2 Main, Mizzen, Genoa,<br>Jib, Flok 800 Sqm<br>Sail Area Dinghy: Joker Rib With 70 Hp<br>Outboard Water Toys: Windsurf, Waterski, Ringo,<br>Canoe Other: Snorkelling Equipment, Fishing<br>Tackle, Sun Awnings, Sun Mattresses, Deck<br>Shower |