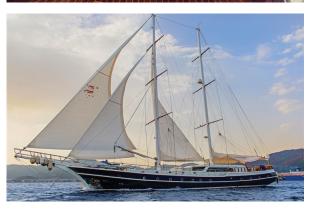

## A FRODITI

| Boat Type     | DELUXE YACHTS       |  |  |
|---------------|---------------------|--|--|
| Class         | No                  |  |  |
| Year Built    | 2004, 2012          |  |  |
| Air Condition | Yes                 |  |  |
| Main Engines  | 2 x 365 HP Mercedes |  |  |
| Crew          | 4                   |  |  |
| No of Pax     | 14                  |  |  |
| No of Cabins  | 7                   |  |  |
| Master Cabins | 5                   |  |  |
| Triple Cabins | 0                   |  |  |
| Double Cabins | 0                   |  |  |
| Twin Cabins   | 2                   |  |  |
| Entertainment | No                  |  |  |
| Water Toys    | No                  |  |  |

| Length | Cabin | Year       | Туре          |
|--------|-------|------------|---------------|
| 33     | 7     | 2004, 2012 | DELUXE YACHTS |