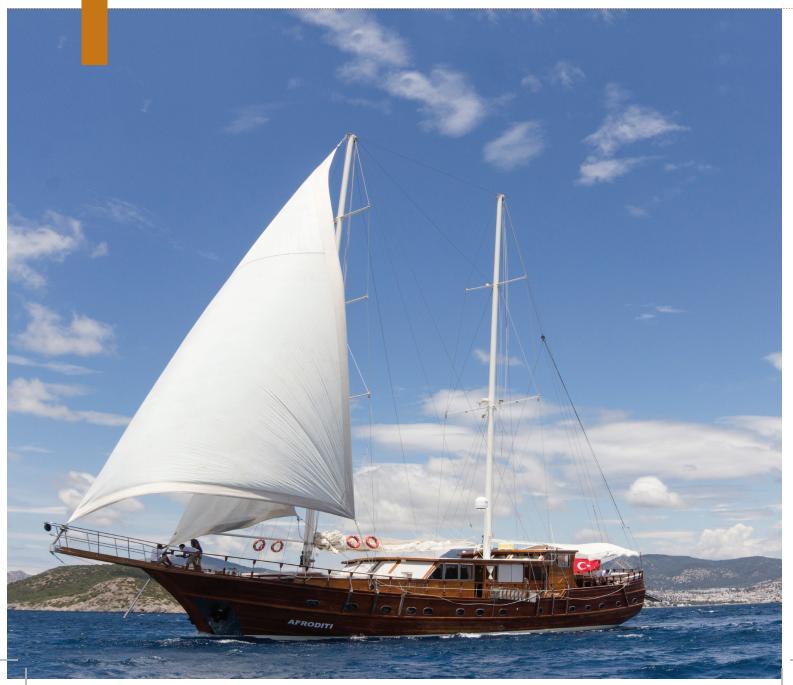

## A FRODITI

| Boat Type     | DELUXE YACHTS       |  |  |
|---------------|---------------------|--|--|
| Class         | No                  |  |  |
| Year Built    | 2004, 2012          |  |  |
| Air Condition | Yes                 |  |  |
| Main Engines  | 2 x 365 HP Mercedes |  |  |
| Crew          | 4                   |  |  |
| No of Pax     | 14                  |  |  |
| No of Cabins  | 7                   |  |  |
| Master Cabins | 5                   |  |  |
| Triple Cabins | 0                   |  |  |
| Double Cabins | 0                   |  |  |
| Twin Cabins   | 2                   |  |  |
| Entertainment | No                  |  |  |
| Water Toys    | No                  |  |  |

| Length | Cabin | Year       | Туре          |
|--------|-------|------------|---------------|
| 33     | 7     | 2004, 2012 | DELUXE YACHTS |