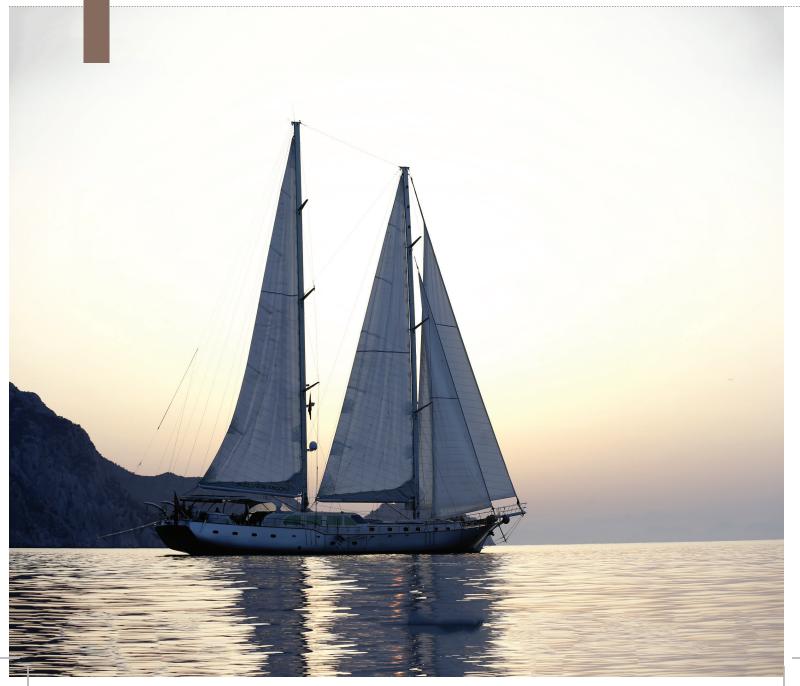

## GRANDE MARE

| Boat Type     | HIGH DELUXE YACHTS                                                                                                                                                                                                                                                  |
|---------------|---------------------------------------------------------------------------------------------------------------------------------------------------------------------------------------------------------------------------------------------------------------------|
| Class         | No                                                                                                                                                                                                                                                                  |
| Year Built    | 2004, 2015                                                                                                                                                                                                                                                          |
| Air Condition | Yes                                                                                                                                                                                                                                                                 |
| Main Engines  | CATERPILLAR 2 x 750 HP                                                                                                                                                                                                                                              |
| Crew          | 5                                                                                                                                                                                                                                                                   |
| No of Pax     | 12                                                                                                                                                                                                                                                                  |
| No of Cabins  | 6                                                                                                                                                                                                                                                                   |
| Master Cabins | 1                                                                                                                                                                                                                                                                   |
| Triple Cabins | 1                                                                                                                                                                                                                                                                   |
| Double Cabins | 3                                                                                                                                                                                                                                                                   |
| Twin Cabins   | 0                                                                                                                                                                                                                                                                   |
| Entertainment | Tv: In Saloon And All Cabins Cd Player, Dvd<br>Player                                                                                                                                                                                                               |
| Water Toys    | Mast Sail Equipment: 2 Main, Mizzen, Genoa,<br>Jib, Flok 800 Sqm<br>Sail Area Dinghy: Joker Rib With 70 Hp<br>Outboard Water Toys: Windsurf, Waterski, Ringo,<br>Canoe Other: Snorkelling Equipment, Fishing<br>Tackle, Sun Awnings, Sun Mattresses, Deck<br>Shower |

| Length | Cabin | Year       | Туре               |
|--------|-------|------------|--------------------|
| 34     | 6     | 2004, 2005 | HIGH DELUXE YACHTS |