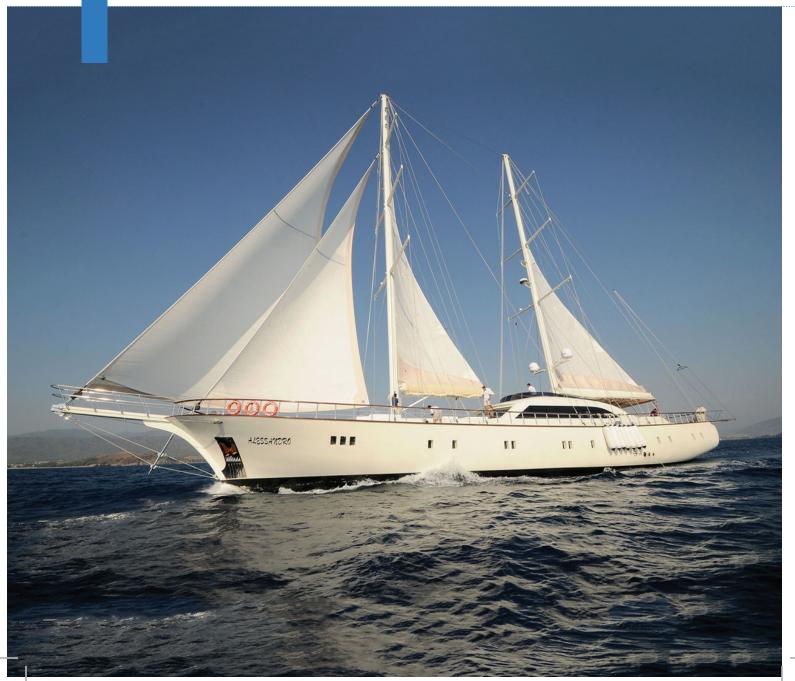

# A LESSANDRO

| Boat Type     | HIGH DELUXE YACHTS                                                           |
|---------------|------------------------------------------------------------------------------|
| Class         | N/A                                                                          |
| Year Built    | 2011                                                                         |
| Air Condition | Yes                                                                          |
| Main Engines  | 2x550 hp volvo                                                               |
| Crew          | 4                                                                            |
| No of Pax     | 10                                                                           |
| No of Cabins  | 5                                                                            |
| Master Cabins | 3                                                                            |
| Triple Cabins | 0                                                                            |
| Double Cabins | 0                                                                            |
| Twin Cabins   | 1                                                                            |
| Entertainment | Computer Tv-Set VCR DVD-Player FM-Radio<br>CD-DVD-Player Satellite-Tv-System |
| Water Toys    | N/A                                                                          |

| Length | Cabin | Year | Type               |
|--------|-------|------|--------------------|
| 37     | 4     | 2013 | HIGH DELUXE YACHTS |