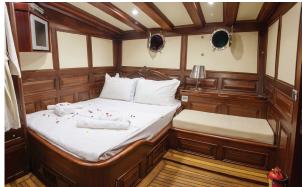

## GRANDE MARE

| Boat Type     | HIGH DELUXE YACHTS                                                                                                                                                                                                                                                  |
|---------------|---------------------------------------------------------------------------------------------------------------------------------------------------------------------------------------------------------------------------------------------------------------------|
| Class         | No                                                                                                                                                                                                                                                                  |
| Year Built    | 2004, 2015                                                                                                                                                                                                                                                          |
| Air Condition | Yes                                                                                                                                                                                                                                                                 |
| Main Engines  | CATERPILLAR 2 x 750 HP                                                                                                                                                                                                                                              |
| Crew          | 5                                                                                                                                                                                                                                                                   |
| No of Pax     | 12                                                                                                                                                                                                                                                                  |
| No of Cabins  | 6                                                                                                                                                                                                                                                                   |
| Master Cabins | 1                                                                                                                                                                                                                                                                   |
| Triple Cabins | 1                                                                                                                                                                                                                                                                   |
| Double Cabins | 3                                                                                                                                                                                                                                                                   |
| Twin Cabins   | 0                                                                                                                                                                                                                                                                   |
| Entertainment | Tv: In Saloon And All Cabins Cd Player, Dvd<br>Player                                                                                                                                                                                                               |
| Water Toys    | Mast Sail Equipment: 2 Main, Mizzen, Genoa,<br>Jib, Flok 800 Sqm<br>Sail Area Dinghy: Joker Rib With 70 Hp<br>Outboard Water Toys: Windsurf, Waterski, Ringo,<br>Canoe Other: Snorkelling Equipment, Fishing<br>Tackle, Sun Awnings, Sun Mattresses, Deck<br>Shower |