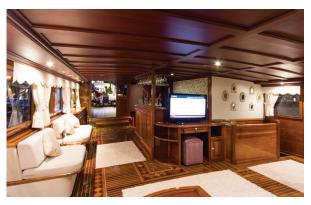

## GRANDE MARE

| Boat Type     | HIGH DELUXE YACHTS                                                                                                                                                                                                                                                  |
|---------------|---------------------------------------------------------------------------------------------------------------------------------------------------------------------------------------------------------------------------------------------------------------------|
| Class         | No                                                                                                                                                                                                                                                                  |
| Year Built    | 2004, 2015                                                                                                                                                                                                                                                          |
| Air Condition | Yes                                                                                                                                                                                                                                                                 |
| Main Engines  | CATERPILLAR 2 x 750 HP                                                                                                                                                                                                                                              |
| Crew          | 5                                                                                                                                                                                                                                                                   |
| No of Pax     | 12                                                                                                                                                                                                                                                                  |
| No of Cabins  | 6                                                                                                                                                                                                                                                                   |
| Master Cabins | 1                                                                                                                                                                                                                                                                   |
| Triple Cabins | 1                                                                                                                                                                                                                                                                   |
| Double Cabins | 3                                                                                                                                                                                                                                                                   |
| Twin Cabins   | 0                                                                                                                                                                                                                                                                   |
| Entertainment | Tv: In Saloon And All Cabins Cd Player, Dvd<br>Player                                                                                                                                                                                                               |
| Water Toys    | Mast Sail Equipment: 2 Main, Mizzen, Genoa,<br>Jib, Flok 800 Sqm<br>Sail Area Dinghy: Joker Rib With 70 Hp<br>Outboard Water Toys: Windsurf, Waterski, Ringo,<br>Canoe Other: Snorkelling Equipment, Fishing<br>Tackle, Sun Awnings, Sun Mattresses, Deck<br>Shower |

| Length | Cabin | Year       | Туре               |
|--------|-------|------------|--------------------|
| 34     | 6     | 2004, 2005 | HIGH DELUXE YACHTS |