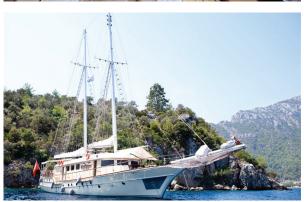

## GRANDE MARE

| Boat Type     | HIGH DELUXE YACHTS                                                                                                                                                                                                                                                  |
|---------------|---------------------------------------------------------------------------------------------------------------------------------------------------------------------------------------------------------------------------------------------------------------------|
| Class         | No                                                                                                                                                                                                                                                                  |
| Year Built    | 2004, 2015                                                                                                                                                                                                                                                          |
| Air Condition | Yes                                                                                                                                                                                                                                                                 |
| Main Engines  | CATERPILLAR 2 x 750 HP                                                                                                                                                                                                                                              |
| Crew          | 5                                                                                                                                                                                                                                                                   |
| No of Pax     | 12                                                                                                                                                                                                                                                                  |
| No of Cabins  | 6                                                                                                                                                                                                                                                                   |
| Master Cabins | 1                                                                                                                                                                                                                                                                   |
| Triple Cabins | 1                                                                                                                                                                                                                                                                   |
| Double Cabins | 3                                                                                                                                                                                                                                                                   |
| Twin Cabins   | 0                                                                                                                                                                                                                                                                   |
| Entertainment | Tv: In Saloon And All Cabins Cd Player, Dvd<br>Player                                                                                                                                                                                                               |
| Water Toys    | Mast Sail Equipment: 2 Main, Mizzen, Genoa,<br>Jib, Flok 800 Sqm<br>Sail Area Dinghy: Joker Rib With 70 Hp<br>Outboard Water Toys: Windsurf, Waterski, Ringo,<br>Canoe Other: Snorkelling Equipment, Fishing<br>Tackle, Sun Awnings, Sun Mattresses, Deck<br>Shower |

| Length | Cabin | Year       | Туре               |
|--------|-------|------------|--------------------|
| 34     | 6     | 2004, 2005 | HIGH DELUXE YACHTS |