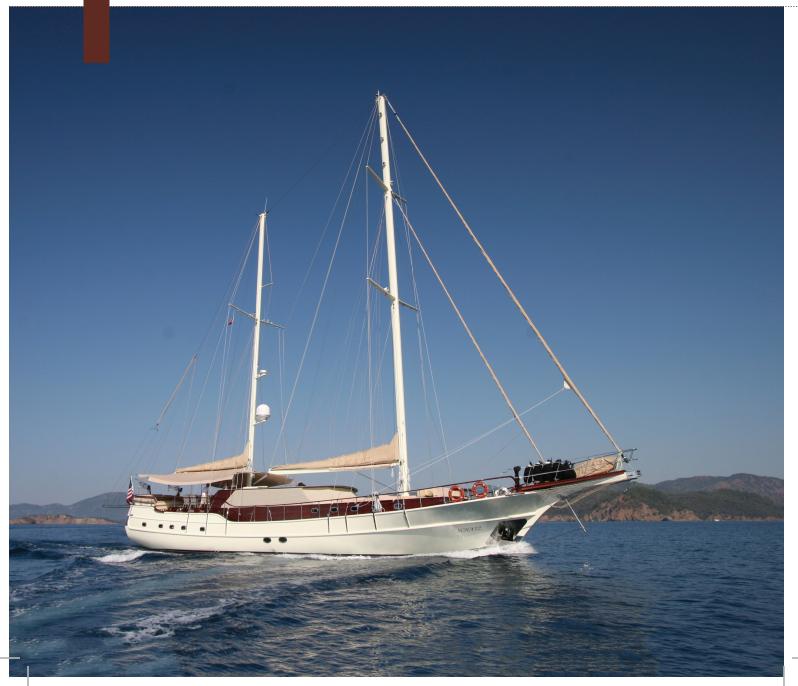

## GRANDE MARE

| Boat Type     | HIGH DELUXE YACHTS                                                                                                                                                                                                                                                  |
|---------------|---------------------------------------------------------------------------------------------------------------------------------------------------------------------------------------------------------------------------------------------------------------------|
| Class         | No                                                                                                                                                                                                                                                                  |
| Year Built    | 2004, 2015                                                                                                                                                                                                                                                          |
| Air Condition | Yes                                                                                                                                                                                                                                                                 |
| Main Engines  | CATERPILLAR 2 x 750 HP                                                                                                                                                                                                                                              |
| Crew          | 5                                                                                                                                                                                                                                                                   |
| No of Pax     | 12                                                                                                                                                                                                                                                                  |
| No of Cabins  | 6                                                                                                                                                                                                                                                                   |
| Master Cabins | 1                                                                                                                                                                                                                                                                   |
| Triple Cabins | 1                                                                                                                                                                                                                                                                   |
| Double Cabins | 3                                                                                                                                                                                                                                                                   |
| Twin Cabins   | 0                                                                                                                                                                                                                                                                   |
| Entertainment | Tv: In Saloon And All Cabins Cd Player, Dvd<br>Player                                                                                                                                                                                                               |
| Water Toys    | Mast Sail Equipment: 2 Main, Mizzen, Genoa,<br>Jib, Flok 800 Sqm<br>Sail Area Dinghy: Joker Rib With 70 Hp<br>Outboard Water Toys: Windsurf, Waterski, Ringo,<br>Canoe Other: Snorkelling Equipment, Fishing<br>Tackle, Sun Awnings, Sun Mattresses, Deck<br>Shower |