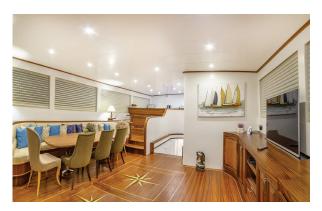

## GRANDE MARE

| Boat Type     | HIGH DELUXE YACHTS                                                                                                                                                                                                                                                  |
|---------------|---------------------------------------------------------------------------------------------------------------------------------------------------------------------------------------------------------------------------------------------------------------------|
| Class         | No                                                                                                                                                                                                                                                                  |
| Year Built    | 2004, 2015                                                                                                                                                                                                                                                          |
| Air Condition | Yes                                                                                                                                                                                                                                                                 |
| Main Engines  | CATERPILLAR 2 x 750 HP                                                                                                                                                                                                                                              |
| Crew          | 5                                                                                                                                                                                                                                                                   |
| No of Pax     | 12                                                                                                                                                                                                                                                                  |
| No of Cabins  | 6                                                                                                                                                                                                                                                                   |
| Master Cabins | 1                                                                                                                                                                                                                                                                   |
| Triple Cabins | 1                                                                                                                                                                                                                                                                   |
| Double Cabins | 3                                                                                                                                                                                                                                                                   |
| Twin Cabins   | 0                                                                                                                                                                                                                                                                   |
| Entertainment | Tv: In Saloon And All Cabins Cd Player, Dvd<br>Player                                                                                                                                                                                                               |
| Water Toys    | Mast Sail Equipment: 2 Main, Mizzen, Genoa,<br>Jib, Flok 800 Sqm<br>Sail Area Dinghy: Joker Rib With 70 Hp<br>Outboard Water Toys: Windsurf, Waterski, Ringo,<br>Canoe Other: Snorkelling Equipment, Fishing<br>Tackle, Sun Awnings, Sun Mattresses, Deck<br>Shower |