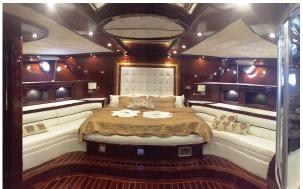

## A FRODITI

| Boat Type     | DELUXE YACHTS       |  |  |
|---------------|---------------------|--|--|
| Class         | No                  |  |  |
| Year Built    | 2004, 2012          |  |  |
| Air Condition | Yes                 |  |  |
| Main Engines  | 2 x 365 HP Mercedes |  |  |
| Crew          | 4                   |  |  |
| No of Pax     | 14                  |  |  |
| No of Cabins  | 7                   |  |  |
| Master Cabins | 5                   |  |  |
| Triple Cabins | 0                   |  |  |
| Double Cabins | 0                   |  |  |
| Twin Cabins   | 2                   |  |  |
| Entertainment | No                  |  |  |
| Water Toys    | No                  |  |  |

| Length | Cabin | Year       | Туре          |
|--------|-------|------------|---------------|
| 33     | 7     | 2004, 2012 | DELUXE YACHTS |