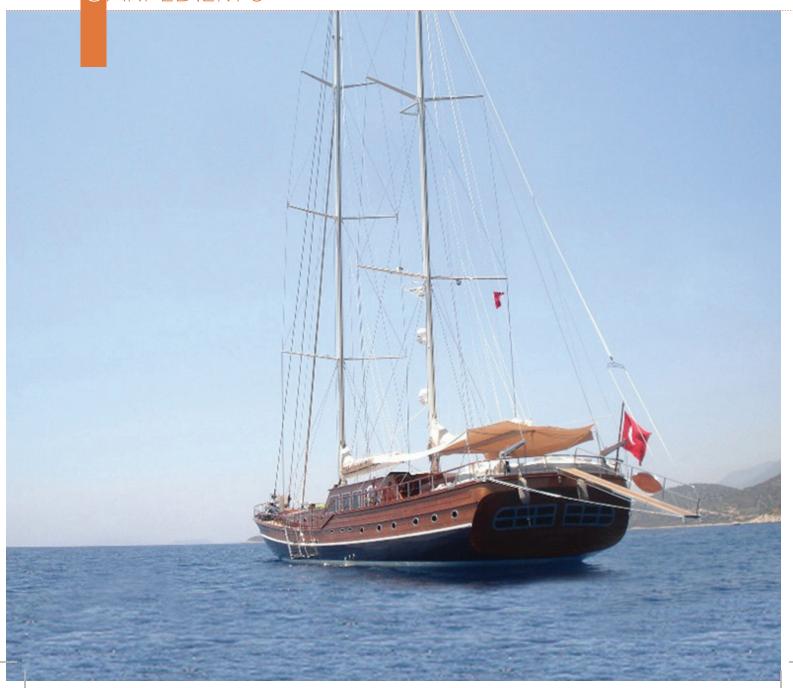

## GRANDE MARE

| Boat Type     | HIGH DELUXE YACHTS                                                                                                                                                                                                                                                  |
|---------------|---------------------------------------------------------------------------------------------------------------------------------------------------------------------------------------------------------------------------------------------------------------------|
| Class         | No                                                                                                                                                                                                                                                                  |
| Year Built    | 2004, 2015                                                                                                                                                                                                                                                          |
| Air Condition | Yes                                                                                                                                                                                                                                                                 |
| Main Engines  | CATERPILLAR 2 x 750 HP                                                                                                                                                                                                                                              |
| Crew          | 5                                                                                                                                                                                                                                                                   |
| No of Pax     | 12                                                                                                                                                                                                                                                                  |
| No of Cabins  | 6                                                                                                                                                                                                                                                                   |
| Master Cabins | 1                                                                                                                                                                                                                                                                   |
| Triple Cabins | 1                                                                                                                                                                                                                                                                   |
| Double Cabins | 3                                                                                                                                                                                                                                                                   |
| Twin Cabins   | 0                                                                                                                                                                                                                                                                   |
| Entertainment | Tv: In Saloon And All Cabins Cd Player, Dvd<br>Player                                                                                                                                                                                                               |
| Water Toys    | Mast Sail Equipment: 2 Main, Mizzen, Genoa,<br>Jib, Flok 800 Sqm<br>Sail Area Dinghy: Joker Rib With 70 Hp<br>Outboard Water Toys: Windsurf, Waterski, Ringo,<br>Canoe Other: Snorkelling Equipment, Fishing<br>Tackle, Sun Awnings, Sun Mattresses, Deck<br>Shower |

| Length | Cabin | Year       | Туре               |
|--------|-------|------------|--------------------|
| 34     | 6     | 2004, 2005 | HIGH DELUXE YACHTS |