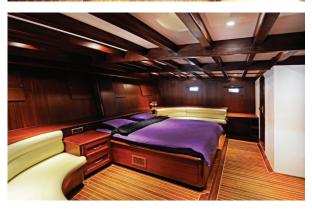

## GRANDE MARE

| Boat Type     | HIGH DELUXE YACHTS                                                                                                                                                                                                                                                  |
|---------------|---------------------------------------------------------------------------------------------------------------------------------------------------------------------------------------------------------------------------------------------------------------------|
| Class         | No                                                                                                                                                                                                                                                                  |
| Year Built    | 2004, 2015                                                                                                                                                                                                                                                          |
| Air Condition | Yes                                                                                                                                                                                                                                                                 |
| Main Engines  | CATERPILLAR 2 x 750 HP                                                                                                                                                                                                                                              |
| Crew          | 5                                                                                                                                                                                                                                                                   |
| No of Pax     | 12                                                                                                                                                                                                                                                                  |
| No of Cabins  | 6                                                                                                                                                                                                                                                                   |
| Master Cabins | 1                                                                                                                                                                                                                                                                   |
| Triple Cabins | 1                                                                                                                                                                                                                                                                   |
| Double Cabins | 3                                                                                                                                                                                                                                                                   |
| Twin Cabins   | 0                                                                                                                                                                                                                                                                   |
| Entertainment | Tv: In Saloon And All Cabins Cd Player, Dvd<br>Player                                                                                                                                                                                                               |
| Water Toys    | Mast Sail Equipment: 2 Main, Mizzen, Genoa,<br>Jib, Flok 800 Sqm<br>Sail Area Dinghy: Joker Rib With 70 Hp<br>Outboard Water Toys: Windsurf, Waterski, Ringo,<br>Canoe Other: Snorkelling Equipment, Fishing<br>Tackle, Sun Awnings, Sun Mattresses, Deck<br>Shower |