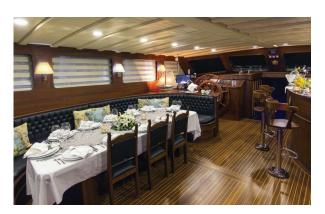

## GRANDE MARE

| Boat Type     | HIGH DELUXE YACHTS                                                                                                                                                                                                                                                  |
|---------------|---------------------------------------------------------------------------------------------------------------------------------------------------------------------------------------------------------------------------------------------------------------------|
| Class         | No                                                                                                                                                                                                                                                                  |
| Year Built    | 2004, 2015                                                                                                                                                                                                                                                          |
| Air Condition | Yes                                                                                                                                                                                                                                                                 |
| Main Engines  | CATERPILLAR 2 x 750 HP                                                                                                                                                                                                                                              |
| Crew          | 5                                                                                                                                                                                                                                                                   |
| No of Pax     | 12                                                                                                                                                                                                                                                                  |
| No of Cabins  | 6                                                                                                                                                                                                                                                                   |
| Master Cabins | 1                                                                                                                                                                                                                                                                   |
| Triple Cabins | 1                                                                                                                                                                                                                                                                   |
| Double Cabins | 3                                                                                                                                                                                                                                                                   |
| Twin Cabins   | 0                                                                                                                                                                                                                                                                   |
| Entertainment | Tv: In Saloon And All Cabins Cd Player, Dvd<br>Player                                                                                                                                                                                                               |
| Water Toys    | Mast Sail Equipment: 2 Main, Mizzen, Genoa,<br>Jib, Flok 800 Sqm<br>Sail Area Dinghy: Joker Rib With 70 Hp<br>Outboard Water Toys: Windsurf, Waterski, Ringo,<br>Canoe Other: Snorkelling Equipment, Fishing<br>Tackle, Sun Awnings, Sun Mattresses, Deck<br>Shower |

| Length | Cabin | Year       | Туре               |
|--------|-------|------------|--------------------|
| 34     | 6     | 2004, 2005 | HIGH DELUXE YACHTS |