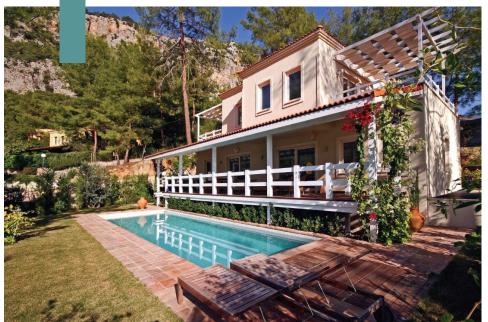

## Villa MISTRAL

# Villa Mistral is great for family villa holidays in Turkey

Villa Odyssey is a villa set in the vineyards of Göcek, with 4 bedrooms, 1 annex bedroom and 6 bathrooms which sleeps 10. It has its own private pool and offers one couple a great deal of privacy in its independent unit. Gocek Villa Holidays offer comfortable holiday villas in Turkey.

#### **Features**

3 bedroom luxury villa 3 bathrooms Sleeps 6 people 186sqm set over 2 floors Living room
Outdoor pool - 48sqm / 1,5m depth
Landscaped garden with sea view
Mid cleaning every 7th day