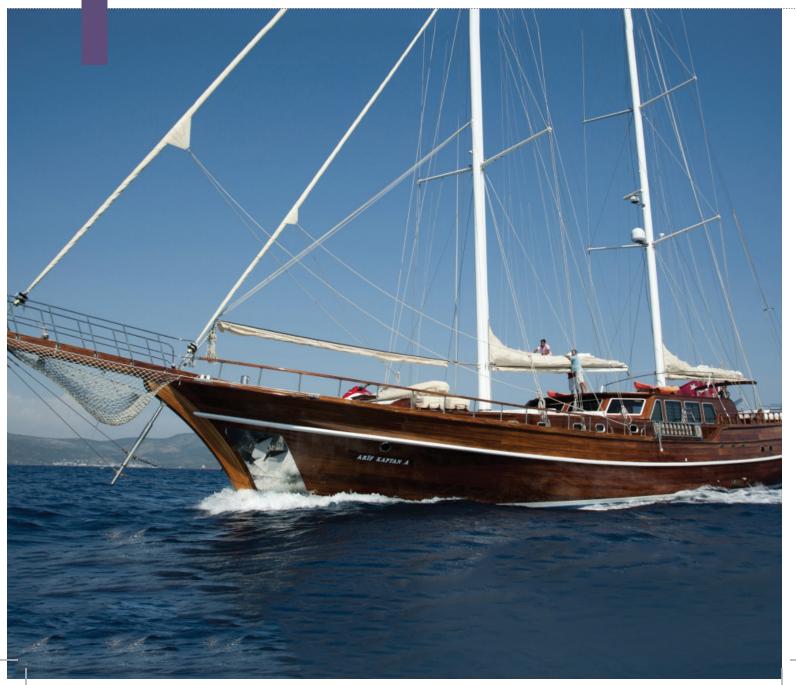

| Length | Cabin | Year | Туре               |
|--------|-------|------|--------------------|
| 30     | 5     | 2011 | HIGH DELUXE YACHTS |

A RIF KAPTAN A

| Boat Type     | HIGH DELUXE YACHTS                                                                                                                                                    |
|---------------|-----------------------------------------------------------------------------------------------------------------------------------------------------------------------|
| Class         | N/A                                                                                                                                                                   |
| Year Built    | 2009                                                                                                                                                                  |
| Air Condition | Yes                                                                                                                                                                   |
| Main Engines  | 2 x 500 HP                                                                                                                                                            |
| Crew          | 6                                                                                                                                                                     |
| No of Pax     | 12                                                                                                                                                                    |
| No of Cabins  | 6                                                                                                                                                                     |
| Master Cabins | 2                                                                                                                                                                     |
| Triple Cabins | 0                                                                                                                                                                     |
| Double Cabins | 2                                                                                                                                                                     |
| Twin Cabins   | 2                                                                                                                                                                     |
| Entertainment | Fully-equipped with electronics and navigational<br>systems,220 V/24 V electricity. Music<br>System,TV,DVD I pod connection and Internet<br>fixed in salon and cabins |
| Water Toys    | He has recreational facilities such as, Jet ski<br>fishing gears, snorkelling equipments, Canoe<br>and a 4. 20 m Rib Tender with 90 HP Outboard.                      |

| Length | Cabin | Year | Туре               |
|--------|-------|------|--------------------|
| 36     | 6     | 2009 | HIGH DELUXE YACHTS |

GORA

| Boat Type     | HIGH DELUXE YACHTS |
|---------------|--------------------|
| Class         | No                 |
| Year Built    | 2011               |
| Air Condition | Yes                |
| Main Engines  | 2 x 500 HP Man     |
| Crew          | 7                  |
| No of Pax     | 10                 |
| No of Cabins  | 5                  |
| Master Cabins | 1                  |
| Triple Cabins | 2                  |
| Double Cabins | 1                  |
| Twin Cabins   | 0                  |
| Entertainment | No                 |
| Water Toys    | No                 |