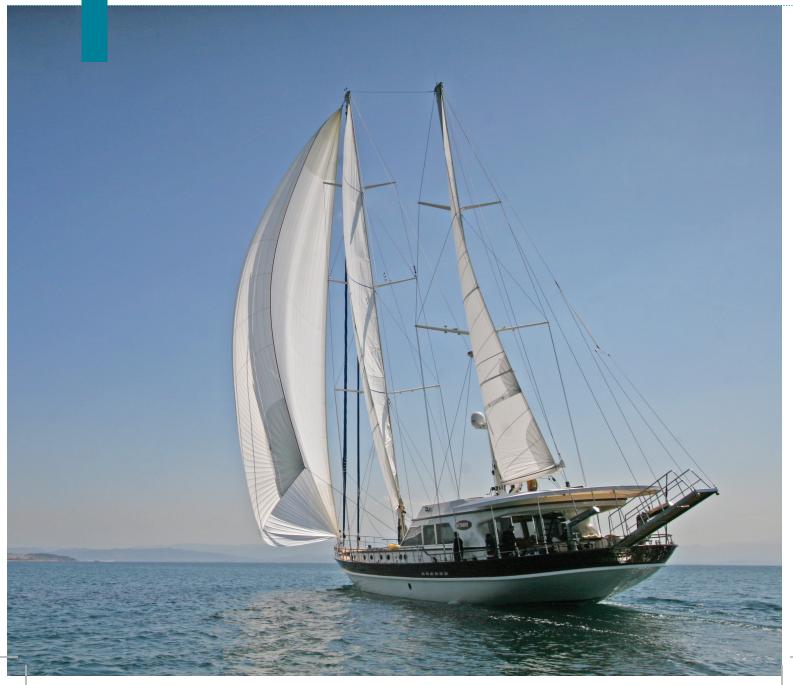

## GRANDE MARE

| Boat Type     | HIGH DELUXE YACHTS                                                                                                                                                                                                                                                  |
|---------------|---------------------------------------------------------------------------------------------------------------------------------------------------------------------------------------------------------------------------------------------------------------------|
| Class         | No                                                                                                                                                                                                                                                                  |
| Year Built    | 2004, 2015                                                                                                                                                                                                                                                          |
| Air Condition | Yes                                                                                                                                                                                                                                                                 |
| Main Engines  | CATERPILLAR 2 x 750 HP                                                                                                                                                                                                                                              |
| Crew          | 5                                                                                                                                                                                                                                                                   |
| No of Pax     | 12                                                                                                                                                                                                                                                                  |
| No of Cabins  | 6                                                                                                                                                                                                                                                                   |
| Master Cabins | 1                                                                                                                                                                                                                                                                   |
| Triple Cabins | 1                                                                                                                                                                                                                                                                   |
| Double Cabins | 3                                                                                                                                                                                                                                                                   |
| Twin Cabins   | 0                                                                                                                                                                                                                                                                   |
| Entertainment | Tv: In Saloon And All Cabins Cd Player, Dvd<br>Player                                                                                                                                                                                                               |
| Water Toys    | Mast Sail Equipment: 2 Main, Mizzen, Genoa,<br>Jib, Flok 800 Sqm<br>Sail Area Dinghy: Joker Rib With 70 Hp<br>Outboard Water Toys: Windsurf, Waterski, Ringo,<br>Canoe Other: Snorkelling Equipment, Fishing<br>Tackle, Sun Awnings, Sun Mattresses, Deck<br>Shower |

| Length | Cabin | Year       | Туре               |
|--------|-------|------------|--------------------|
| 34     | 6     | 2004, 2005 | HIGH DELUXE YACHTS |