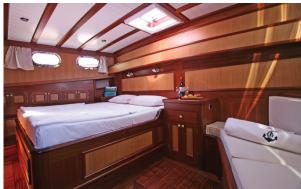

## GRANDE MARE

| Boat Type     | HIGH DELUXE YACHTS                                                                                                                                                                                                                                                  |
|---------------|---------------------------------------------------------------------------------------------------------------------------------------------------------------------------------------------------------------------------------------------------------------------|
| Class         | No                                                                                                                                                                                                                                                                  |
| Year Built    | 2004, 2015                                                                                                                                                                                                                                                          |
| Air Condition | Yes                                                                                                                                                                                                                                                                 |
| Main Engines  | CATERPILLAR 2 x 750 HP                                                                                                                                                                                                                                              |
| Crew          | 5                                                                                                                                                                                                                                                                   |
| No of Pax     | 12                                                                                                                                                                                                                                                                  |
| No of Cabins  | 6                                                                                                                                                                                                                                                                   |
| Master Cabins | 1                                                                                                                                                                                                                                                                   |
| Triple Cabins | 1                                                                                                                                                                                                                                                                   |
| Double Cabins | 3                                                                                                                                                                                                                                                                   |
| Twin Cabins   | 0                                                                                                                                                                                                                                                                   |
| Entertainment | Tv: In Saloon And All Cabins Cd Player, Dvd<br>Player                                                                                                                                                                                                               |
| Water Toys    | Mast Sail Equipment: 2 Main, Mizzen, Genoa,<br>Jib, Flok 800 Sqm<br>Sail Area Dinghy: Joker Rib With 70 Hp<br>Outboard Water Toys: Windsurf, Waterski, Ringo,<br>Canoe Other: Snorkelling Equipment, Fishing<br>Tackle, Sun Awnings, Sun Mattresses, Deck<br>Shower |