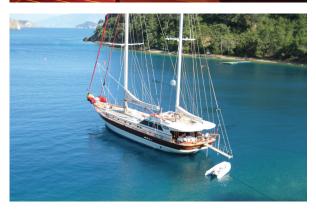

## GRANDE MARE

| Boat Type     | HIGH DELUXE YACHTS                                                                                                                                                                                                                                                  |
|---------------|---------------------------------------------------------------------------------------------------------------------------------------------------------------------------------------------------------------------------------------------------------------------|
| Class         | No                                                                                                                                                                                                                                                                  |
| Year Built    | 2004, 2015                                                                                                                                                                                                                                                          |
| Air Condition | Yes                                                                                                                                                                                                                                                                 |
| Main Engines  | CATERPILLAR 2 x 750 HP                                                                                                                                                                                                                                              |
| Crew          | 5                                                                                                                                                                                                                                                                   |
| No of Pax     | 12                                                                                                                                                                                                                                                                  |
| No of Cabins  | 6                                                                                                                                                                                                                                                                   |
| Master Cabins | 1                                                                                                                                                                                                                                                                   |
| Triple Cabins | 1                                                                                                                                                                                                                                                                   |
| Double Cabins | 3                                                                                                                                                                                                                                                                   |
| Twin Cabins   | 0                                                                                                                                                                                                                                                                   |
| Entertainment | Tv: In Saloon And All Cabins Cd Player, Dvd<br>Player                                                                                                                                                                                                               |
| Water Toys    | Mast Sail Equipment: 2 Main, Mizzen, Genoa,<br>Jib, Flok 800 Sqm<br>Sail Area Dinghy: Joker Rib With 70 Hp<br>Outboard Water Toys: Windsurf, Waterski, Ringo,<br>Canoe Other: Snorkelling Equipment, Fishing<br>Tackle, Sun Awnings, Sun Mattresses, Deck<br>Shower |

| Length | Cabin | Year       | Туре               |
|--------|-------|------------|--------------------|
| 34     | 6     | 2004, 2005 | HIGH DELUXE YACHTS |