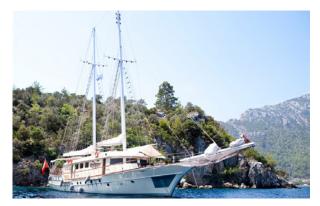

# H AYAL 62

| Boat Type     | DELUXE YACHTS                                                                                                                                                                               |
|---------------|---------------------------------------------------------------------------------------------------------------------------------------------------------------------------------------------|
| Class         | N/A                                                                                                                                                                                         |
| Year Built    | 2008                                                                                                                                                                                        |
| Air Condition | Yes                                                                                                                                                                                         |
| Main Engines  | 1× Volvo Penta 240 hp                                                                                                                                                                       |
| Crew          | 3                                                                                                                                                                                           |
| No of Pax     | 4                                                                                                                                                                                           |
| No of Cabins  | 2                                                                                                                                                                                           |
| Master Cabins | 1                                                                                                                                                                                           |
| Triple Cabins | 0                                                                                                                                                                                           |
| Double Cabins | 0                                                                                                                                                                                           |
| Twin Cabins   | 1                                                                                                                                                                                           |
| Entertainment | Snorkeling Equipment, Fishing Equipment (2x<br>rods, 2x longlines, 6x basic lines), Local TV in<br>Saloon, DVD/CD Player in Saloon, iDock, Board<br>Games, WiFi, Safety Box in Master Cabin |
| Water Toys    | N/A                                                                                                                                                                                         |
|               |                                                                                                                                                                                             |