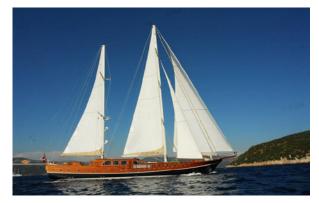

### SILVER MOON









| Boat Type     | HIGH DELUXE YACHTS |
|---------------|--------------------|
| Class         | No                 |
| Year Built    | 2013               |
| Air Condition | Yes                |
| Main Engines  | 2 X 550 HP         |
| Crew          | 5                  |
| No of Pax     | 8                  |
| No of Cabins  | 4                  |
| Master Cabins | 2                  |
| Triple Cabins | 0                  |
| Double Cabins | 0                  |
| Twin Cabins   | 2                  |
| Entertainment | No                 |
| Water Toys    | No                 |
|               |                    |

| Length | Cabin | Year | Туре               |
|--------|-------|------|--------------------|
| 37     | 4     | 2013 | HIGH DELUXE YACHTS |











| Boat Type     | HIGH DELUXE YACHTS                                          |
|---------------|-------------------------------------------------------------|
| Class         | N/A                                                         |
| Year Built    | 2010                                                        |
| Air Condition | Yes                                                         |
| Main Engines  | 2 x 600 HP lveco                                            |
| Crew          | 6                                                           |
| No of Pax     | 12                                                          |
| No of Cabins  | 6                                                           |
| Master Cabins | 2