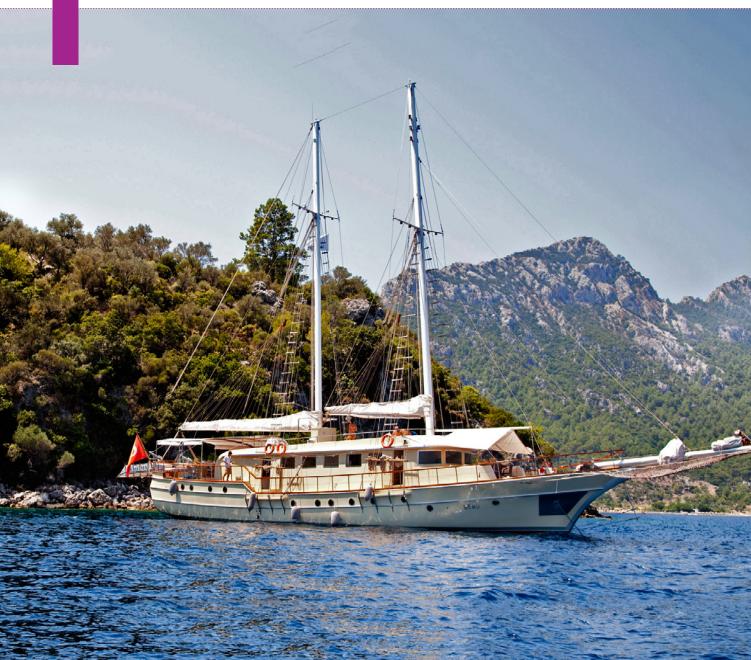

-----------|--------------------------|
| Class         | No                       |
| Year Built    | 2013                     |
| Air Condition | Yes                      |
| Main Engines  | 2 x 360 hp lvecco - AIFO |
| Crew          | 5                        |
| No of Pax     | 12                       |
| No of Cabins  | 6                        |
| Master Cabins | 2                        |
| Triple Cabins | 0                        |
| Double Cabins | 3                        |
| Twin Cabins   | 1                        |
| Entertainment | No                       |
| Water Toys    | No                       |
|               |                          |

| Length | Cabin | Year | Туре          |
|--------|-------|------|---------------|
| 32     | 6     | 2013 | DELUXE YACHTS |











| Boat Type     | DELUXE YACHTS  |
|---------------|----------------|
| Class         | N/A            |
| Year Built    | 2005           |
| Air Condition | Yes            |
| Main Engines  | 400 HP Cummins |
| Crew          | 5              |
| No of Pax     | 16             |
| No of Cabins  | 8              |
| Master Cabins | 2              |
| Triple Cabins | 0              |
| Double Cabins | 4              |
| Twin Cabins   | 2              |
| Entertainment | N/A            |
| Water Toys    | N/A            |
|               |                |

| Length | Cabin | Year | Туре          |
|--------|-------|------|---------------|
| 30     | 8     | 2005 | DELUXE YACHTS |

# H AYAL 62









| Boat Type     | DELUXE YACHTS