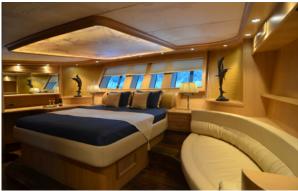

## A<mark>rif kaptan **a**</mark>

A

D d

HAMM

THE THE

| Boat Type     | HIGH DELUXE YACHTS                                                                                                                                                    |
|---------------|-----------------------------------------------------------------------------------------------------------------------------------------------------------------------|
| Class         | N/A                                                                                                                                                                   |
| Year Built    | 2009                                                                                                                                                                  |
| Air Condition | Yes                                                                                                                                                                   |
| Main Engines  | 2 x 500 HP                                                                                                                                                            |
| Crew          | 6                                                                                                                                                                     |
| No of Pax     | 12                                                                                                                                                                    |
| No of Cabins  | 6                                                                                                                                                                     |
| Master Cabins | 2                                                                                                                                                                     |
| Triple Cabins | 0                                                                                                                                                                     |
| Double Cabins | 2                                                                                                                                                                     |
| Twin Cabins   | 2                                                                                                                                                                     |
| Entertainment | Fully-equipped with electronics and navigational<br>systems,220 V/24 V electricity. Music<br>System,TV,DVD I pod connection and Internet<br>fixed in salon and cabins |
| Water Toys    | He has recreational facilities such as, Jet ski<br>,fishing gears,snorkelling equipments,Canoe<br>and a 4. 20 m Rib Tender with 90 HP Outboard.                       |