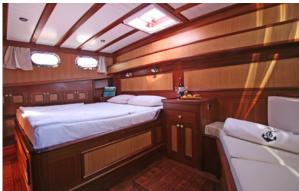

# H AYAL 62

| Boat Type     | DELUXE YACHTS                                                                                                                                                                               |
|---------------|---------------------------------------------------------------------------------------------------------------------------------------------------------------------------------------------|
| Class         | N/A                                                                                                                                                                                         |
| Year Built    | 2008                                                                                                                                                                                        |
| Air Condition | Yes                                                                                                                                                                                         |
| Main Engines  | 1× Volvo Penta 240 hp                                                                                                                                                                       |
| Crew          | 3                                                                                                                                                                                           |
| No of Pax     | 4                                                                                                                                                                                           |
| No of Cabins  | 2                                                                                                                                                                                           |
| Master Cabins | 1                                                                                                                                                                                           |
| Triple Cabins | 0                                                                                                                                                                                           |
| Double Cabins | 0                                                                                                                                                                                           |
| Twin Cabins   | 1                                                                                                                                                                                           |
| Entertainment | Snorkeling Equipment, Fishing Equipment (2x<br>rods, 2x longlines, 6x basic lines), Local TV in<br>Saloon, DVD/CD Player in Saloon, iDock, Board<br>Games, WiFi, Safety Box in Master Cabin |
| Water Toys    | N/A                                                                                                                                                                                         |
|               |                                                                                                                                                                                             |

| Length | Cabin | Year | Туре          |
|--------|-------|------|---------------|
| 19     | 2     | 2008 | DELUXE YACHTS |