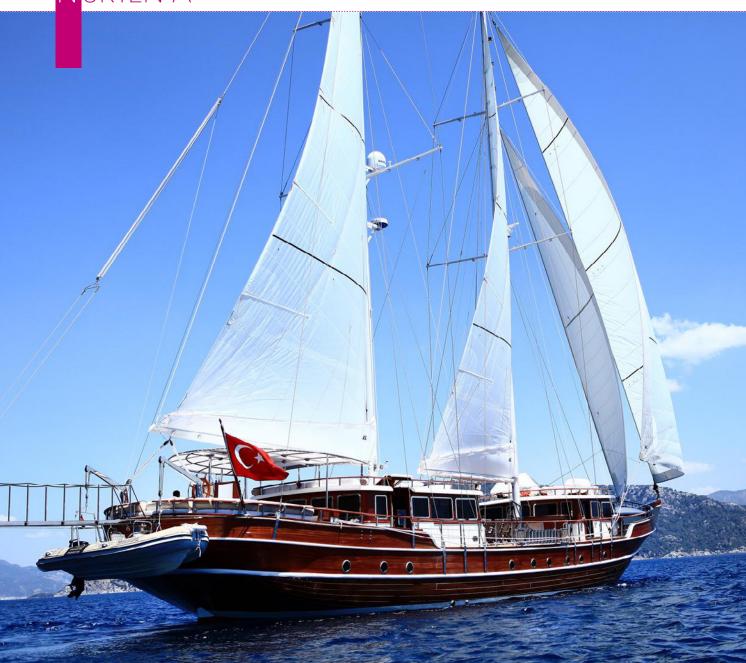

### N URTEN A

| Boat Type                                                                   | DELUXE YACHTS                                                    |
|-----------------------------------------------------------------------------|------------------------------------------------------------------|
| Class                                                                       | No                                                               |
| Year Built                                                                  | 2002, 2014                                                       |
| Air Condition                                                               | Yes                                                              |
| Main Engines                                                                | 2 x 500 hp CAT                                                   |
| Crew                                                                        | 4                                                                |
| No of Pax                                                                   | 12                                                               |
| No of Cabins                                                                | 6                                                                |
| Master Cabins                                                               | 2                                                                |
| Triple Cabins                                                               | 0                                                                |
| Double Cabins                                                               | 2                                                                |
| Twin Cabins                                                                 | 2                                                                |
| Entertainment LCD TV in saloon and cabins DVD in sal<br>Stereo Music System |                                                                  |
| Water Toys                                                                  | Tender 70 hp Waterski 2 x Canoes Winsurf<br>Snorkeling equipment |