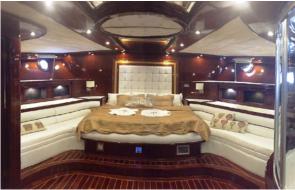

Boat Type **DELUXE YACHTS** Class N/A 2005, 2013 Year Built Air Condition Yes 2x Daewoo 360 hp Main Engines Crew 5 No of Pax 10 No of Cabins 8 Master Cabins 2 **Triple Cabins** 0 2 **Double Cabins** Twin Cabins 1 $1 \times 4,60$ m Northstar Tender 115 hp (8 guests), Entertainment 1× Single Canoe, 1x Double Canoe, 2× Paddle Boards, 1× Adult Water Ski, 1× Child Water Ski, 1× Wakeboard, 1× Mono Ski, 1× Kneeboard, 2× Ringos, Snorkeling Equipment, Fishing Equipment (2x rods, 2x longlines, 6x basic lines), Satellite TV in Saloon, DVD/CD Player in Saloon, iDock, Board Games, WiFi, Safety Boxes in both masters and both double cabins Water Toys N/A

| Length | Cabin | Year       | Туре          |
|--------|-------|------------|---------------|
| 30     | 5     | 2005, 2013 | DELUXE YACHTS |











| Boat Type     | DELUXE YACHTS                                  |
|---------------|------------------------------------------------|
| Class         | No                                             |
| Year Built    | 2007, 2013                                     |
| Air Condition | Yes                                            |
| Main Engines  | 2 x 420 HP Daewoo                              |
| Crew          | No                                             |
| No of Pax     | 26                                             |
| No of Cabins  | 8                                              |
| Master Cabins | 2                                              |
| Triple Cabins | 0                                              |
| Double Cabins | 2