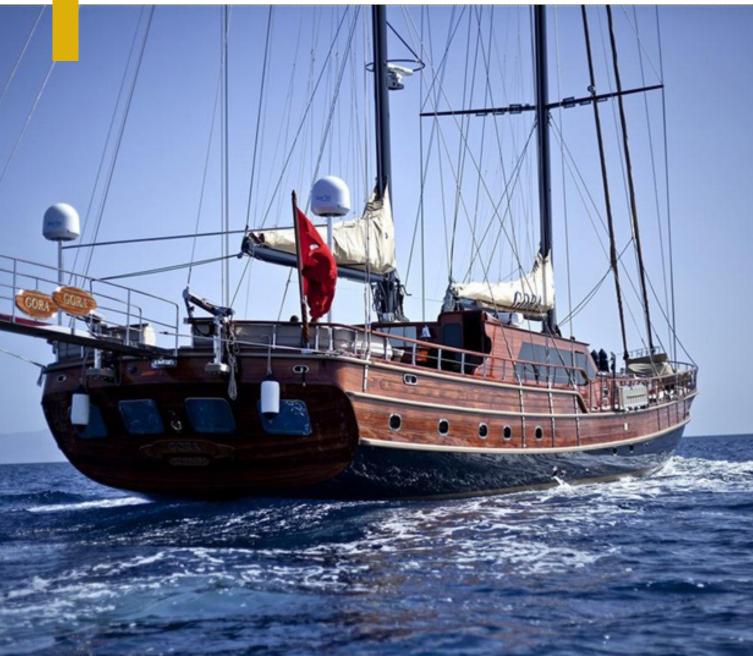

|
| Twin Cabins   | 2                                                                                                                                                                     |
| Entertainment | Fully-equipped with electronics and navigational<br>systems,220 V/24 V electricity. Music<br>System,TV,DVD I pod connection and Internet<br>fixed in salon and cabins |
| Water Toys    | He has recreational facilities such as, Jet ski<br>,fishing gears,snorkelling equipments,Canoe<br>and a 4. 20 m Rib Tender with 90 HP Outboard.                       |

| Length | Cabin | Year | Туре               |
|--------|-------|------|--------------------|
| 36     | 6     | 2009 | HIGH DELUXE YACHTS |











| Boat Type     | HIGH DELUXE YACHTS |
|---------------|--------------------|
| Class         | No                 |
| Year Built    | 2011               |
| Air Condition | Yes                |
| Main Engines  | 2 x 500 HP Man     |
| Crew          | 7                  |
| No of Pax     | 10                 |
| No of Cabins  | 5                  |
| Master Cabins | 1                  |
| Triple Cabins | 2                  |
| Double Cabins | 1                  |
| Twin Cabins   | 0                  |
| Entertainment | No                 |
| Water Toys    | No                 |
|               |                    |

| Length | Cabin | Year | Туре               |
|--------|-------|------|--------------------|
| 44     | 5     | 2011 | HIGH DELUXE YACHTS |



Deluxe Yachts

### DEA