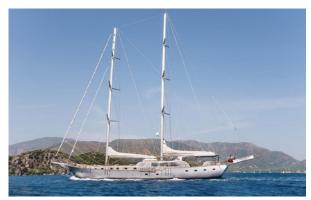

## S ERENITY 86

| Boat Type     | HIGH DELUXE YACHTS                                                         |
|---------------|----------------------------------------------------------------------------|
| Class         | N/A                                                                        |
| Year Built    | 2007                                                                       |
| Air Condition | Yes                                                                        |
| Main Engines  | SCANIA 2x320 HP                                                            |
| Crew          | 4                                                                          |
| No of Pax     | 8                                                                          |
| No of Cabins  | 4                                                                          |
| Master Cabins | 1                                                                          |
| Triple Cabins | 0                                                                          |
| Double Cabins | 1                                                                          |
| Twin Cabins   | 2                                                                          |
| Entertainment | DVD and Music System & Collection                                          |
| Water Toys    | Zodiac Tender 60 hp Water skis Wakeboard<br>Mono-ski Snorkelling Equipment |

| Length | Cabin | Year | Туре               |
|--------|-------|------|--------------------|
| 26. 11 | 4     | 2007 | HIGH DELUXE YACHTS |

| Boat Type     | HIGH DELUXE YACHTS                                                                                                                                                                                                          |
|---------------|-----------------------------------------------------------------------------------------------------------------------------------------------------------------------------------------------------------------------------|
| Class         | N/A                                                                                                                                                                                                                         |
| Year Built    | 2008                                                                                                                                                                                                                        |
| Air Condition | Yes                                                                                                                                                                                                                         |
| Main Engines  | 2X405 Cummins                                                                                                                                                                                                               |
| Crew          | 5                                                                                                                                                                                                                           |
| No of Pax     | 12                                                                                                                                                                                                                          |
| No of Cabins  | 6                                                                                                                                                                                                                           |
| Master Cabins | 2                                                                                                                                                                                                                           |
| Triple Cabins | 0                                                                                                                                                                                                                           |
| Double Cabins | 2                                                                                                                                                                                                                           |
| Twin Cabins   | 2                                                                                                                                                                                                                           |
| Entertainment | -Full air -conditioning -Spacious saloon with<br>dining area and seating area - Dinghy with<br>outboard engine - Plazma Tv and Dvd in saloon<br>and all cabins -Bose deluxe stereo music<br>system and Dvd -Cabin with safe |
| Water Toys    | N/A                                                                                                                                                                                                                         |
|               |                                                                                                                                                                                                                             |