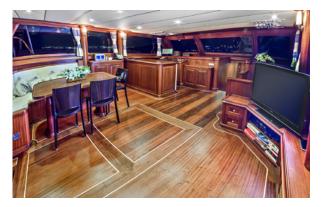

### N URTEN A

| Boat Type                                                                   | DELUXE YACHTS                                                    |
|-----------------------------------------------------------------------------|------------------------------------------------------------------|
| Class                                                                       | No                                                               |
| Year Built                                                                  | 2002, 2014                                                       |
| Air Condition                                                               | Yes                                                              |
| Main Engines                                                                | 2 x 500 hp CAT                                                   |
| Crew                                                                        | 4                                                                |
| No of Pax                                                                   | 12                                                               |
| No of Cabins                                                                | 6                                                                |
| Master Cabins                                                               | 2                                                                |
| Triple Cabins                                                               | 0                                                                |
| Double Cabins                                                               | 2                                                                |
| Twin Cabins                                                                 | 2                                                                |
| Entertainment LCD TV in saloon and cabins DVD in sal<br>Stereo Music System |                                                                  |
| Water Toys                                                                  | Tender 70 hp Waterski 2 x Canoes Winsurf<br>Snorkeling equipment |