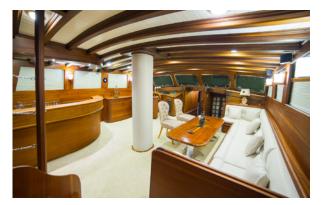

|
| Double Cabins                                                               | 2                                                                |
| Twin Cabins                                                                 | 2                                                                |
| Entertainment LCD TV in saloon and cabins DVD in sal<br>Stereo Music System |                                                                  |
| Water Toys                                                                  | Tender 70 hp Waterski 2 x Canoes Winsurf<br>Snorkeling equipment |

| Length | Cabin | Year       | Туре          |
|--------|-------|------------|---------------|
| 31     | 6     | 2002, 2014 | DELUXE YACHTS |

### WICKED FELINA









| Boat Type     | DELUXE YACHTS                                                                                                                                           |
|---------------|---------------------------------------------------------------------------------------------------------------------------------------------------------|
| Class         | No                                                                                                                                                      |
| Year Built    | 2004, 2015                                                                                                                                              |
| Air Condition | Yes