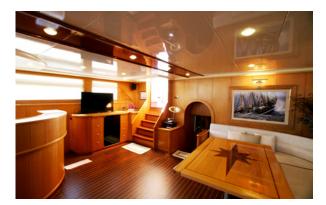

|
| Entertainment | Snorkeling Equipment, Fishing Equipment (2x<br>rods, 2x longlines, 6x basic lines), Local TV in<br>Saloon, DVD/CD Player in Saloon, iDock, Board<br>Games, WiFi, Safety Box in Master Cabin |
| Water Toys    | N/A                                                                                                                                                                                         |
|               |                                                                                                                                                                                             |

| Length | Cabin | Year | Туре          |
|--------|-------|------|---------------|
| 19     | 2     | 2008 | DELUXE YACHTS |











#### Additional Information Boat Type **DELUXE YACHTS** Class N/A 2005, 2013 Year Built Air Condition Yes 2x Daewoo 360 hp Main Engines Crew 5 No of Pax 10 No of Cabins 8 Master Cabins 2 **Triple Cabins** 0 2 **Double Cabins** Twin Cabins 1 $1 \times 4,60$ m Northstar Tender 115 hp (8 guests), Entertainment 1× Single Canoe, 1x Double Canoe, 2× Paddle Boards, 1× Adult Water Ski, 1× Child Water Ski, 1× Wakeboard, 1× Mono Ski, 1× Kneeboard, 2× Ringos, Snorkeling Equipment, Fishing Equipment (2x rods, 2x longlines, 6x basic lines), Satellite TV in Saloon, DVD/CD Player in Saloon, iDock, Board Games, WiFi, Safety Boxes in both masters and both double cabins Water Toys N/A

| Length | Cabin | Year       | Туре          |
|--------|-------|------------|---------------|
| 30     | 5     | 20