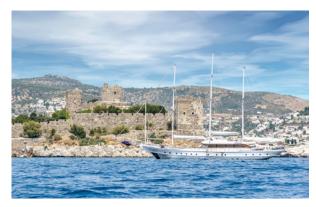

# KAYA GÜNERİ 5

| Boat Type     | HIGH DELUXE YACHTS                                                                                                                                                                                                                          |
|---------------|---------------------------------------------------------------------------------------------------------------------------------------------------------------------------------------------------------------------------------------------|
| Class         | N/A                                                                                                                                                                                                                                         |
| Year Built    | 2009                                                                                                                                                                                                                                        |
| Air Condition | Yes                                                                                                                                                                                                                                         |
| Main Engines  | 2x550 hp caterpillar                                                                                                                                                                                                                        |
| Crew          | 6                                                                                                                                                                                                                                           |
| No of Pax     | 12                                                                                                                                                                                                                                          |
| No of Cabins  | 6                                                                                                                                                                                                                                           |
| Master Cabins | 2                                                                                                                                                                                                                                           |
| Triple Cabins | 0                                                                                                                                                                                                                                           |
| Double Cabins | 2                                                                                                                                                                                                                                           |
| Twin Cabins   | 2                                                                                                                                                                                                                                           |
| Entertainment | Satellite TV connection, Large Screen LCD TV<br>at saloon with DVD, CD and MP3 player. HiFi<br>music system. All cabins have LCD TV, DVD, CD<br>and MP^player. Toys, Backgammon and playing<br>cards.                                       |
| Water Toys    | 1 Yamaha 100 hp outboard engine with mono<br>and solo water-skies, and ringo, banana.<br>Yamaha jetski, 1 Zodiac tender with 15hp<br>Yamaha engine, 1 windsurf, 2 canoes. Fishing<br>gear, masks, snorkels, flippers and floating<br>rings. |