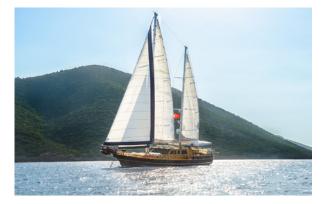

### N URTEN A

| Boat Type                                                                   | DELUXE YACHTS                                                    |
|-----------------------------------------------------------------------------|------------------------------------------------------------------|
| Class                                                                       | No                                                               |
| Year Built                                                                  | 2002, 2014                                                       |
| Air Condition                                                               | Yes                                                              |
| Main Engines                                                                | 2 x 500 hp CAT                                                   |
| Crew                                                                        | 4                                                                |
| No of Pax                                                                   | 12                                                               |
| No of Cabins                                                                | 6                                                                |
| Master Cabins                                                               | 2                                                                |
| Triple Cabins                                                               | 0                                                                |
| Double Cabins                                                               | 2                                                                |
| Twin Cabins                                                                 | 2                                                                |
| Entertainment LCD TV in saloon and cabins DVD in sal<br>Stereo Music System |                                                                  |
| Water Toys                                                                  | Tender 70 hp Waterski 2 x Canoes Winsurf<br>Snorkeling equipment |