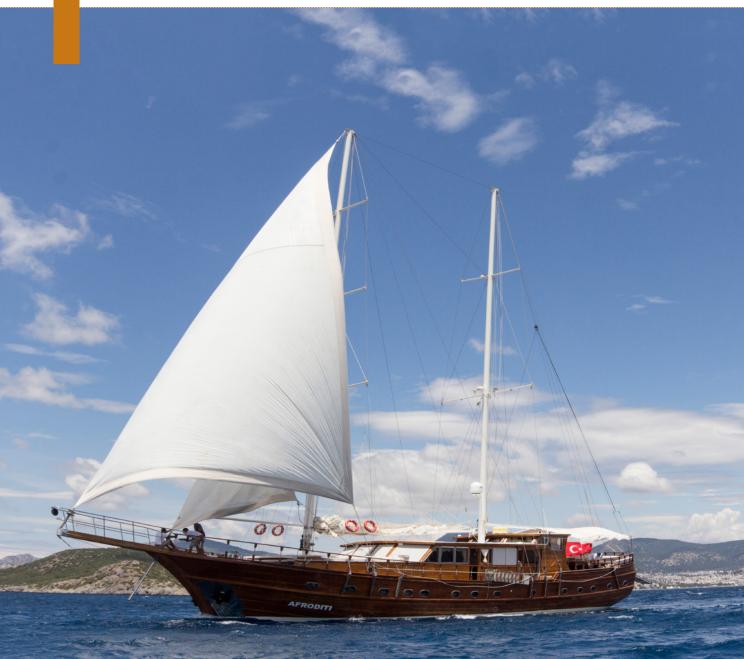

# H AYAL 62

| Boat Type     | DELUXE YACHTS                                                                                                                                                                               |
|---------------|---------------------------------------------------------------------------------------------------------------------------------------------------------------------------------------------|
| Class         | N/A                                                                                                                                                                                         |
| Year Built    | 2008                                                                                                                                                                                        |
| Air Condition | Yes                                                                                                                                                                                         |
| Main Engines  | 1× Volvo Penta 240 hp                                                                                                                                                                       |
| Crew          | 3                                                                                                                                                                                           |
| No of Pax     | 4                                                                                                                                                                                           |
| No of Cabins  | 2                                                                                                                                                                                           |
| Master Cabins | 1                                                                                                                                                                                           |
| Triple Cabins | 0                                                                                                                                                                                           |
| Double Cabins | 0                                                                                                                                                                                           |
| Twin Cabins   | 1                                                                                                                                                                                           |
| Entertainment | Snorkeling Equipment, Fishing Equipment (2x<br>rods, 2x longlines, 6x basic lines), Local TV in<br>Saloon, DVD/CD Player in Saloon, iDock, Board<br>Games, WiFi, Safety Box in Master Cabin |
| Water Toys    | N/A                                                                                                                                                                                         |
|               |                                                                                                                                                                                             |

| Length | Cabin | Year | Туре          |
|--------|-------|------|---------------|
| 19     | 2     | 2008 | DELUXE YACHTS |