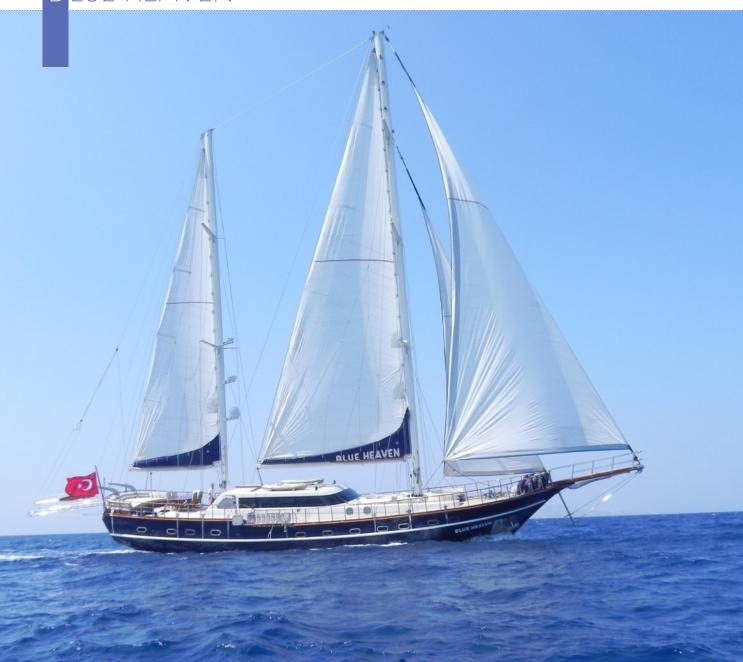

| Length | Cabin | Year | Туре               |
|--------|-------|------|--------------------|
| 26. 11 | 4     | 2007 | HIGH DELUXE YACHTS |

| Boat Type     | HIGH DELUXE YACHTS                                                                                                                                                                                                          |
|---------------|-----------------------------------------------------------------------------------------------------------------------------------------------------------------------------------------------------------------------------|
| Class         | N/A                                                                                                                                                                                                                         |
| Year Built    | 2008                                                                                                                                                                                                                        |
| Air Condition | Yes                                                                                                                                                                                                                         |
| Main Engines  | 2X405 Cummins                                                                                                                                                                                                               |
| Crew          | 5                                                                                                                                                                                                                           |
| No of Pax     | 12                                                                                                                                                                                                                          |
| No of Cabins  | 6                                                                                                                                                                                                                           |
| Master Cabins | 2                                                                                                                                                                                                                           |
| Triple Cabins | 0                                                                                                                                                                                                                           |
| Double Cabins | 2                                                                                                                                                                                                                           |
| Twin Cabins   | 2                                                                                                                                                                                                                           |
| Entertainment | -Full air -conditioning -Spacious saloon with<br>dining area and seating area - Dinghy with<br>outboard engine - Plazma Tv and Dvd in saloon<br>and all cabins -Bose deluxe stereo music<br>system and Dvd -Cabin with safe |
| Water Toys    | N/A                                                                                                                                                                                                                         |
|               |                                                                                                                                                                                                                             |

| Length | Cabin | Year | Туре               |
|--------|-------|------|--------------------|
| 34     | 6     | 2008 | HIGH DELUXE YACHTS |

| Boat Type     | HIGH DELUXE YACHTS                                                                                                                                                                                                             |
|---------------|--------------------------------------------------------------------------------------------------------------------------------------------------------------------------------------------------------------------------------|
| Class         | No                                                                                                                                                                                                                             |
| Year Built    | 2011                                                                                                                                                                                                                           |
| Air Condition | Yes                                                                                                                                                                                                                            |
| Main Engines  | 2 * 390 HP Caterpillar Marine Engines                                                                                                                                                                                          |
| Crew          | 5                                                                                                                                                                                                                              |
| No of Pax     | 9                                                                                                                                                                                                                              |
| No of Cabins  | 5                                                                                                                                                                                                                              |
| Master Cabins | 2                                                                                                                                                                                                                              |
| Triple Cabins | 0                                                                                                                                                                                                                              |
| Double Cabins | 0                                                                                                                                                                                                                              |
| Twin Cabins   | 2                                                                                                                                                                                                                              |
| Entertainment | Saloon: Full Hd Lcd TV Blue ray Player, Cd,<br>Dvd, Radio, Satellite Receiver, Mp3 Hi-Fi Sound<br>System Wi-Fi internet connection Laptop<br>Computer Telephone Room: Hd Lcd TV, Cd,<br>Mp3, Satellite Receiver, Radio IPod Co |
| Water Toys    | 4,80 meters rubber speedboat with 75 Hp<br>Outboard Engine Wakeboard Water ski Scuba<br>Diving & Snorkelling Equipment Fishing<br>Equipment                                                                                    |

| Length | Cabin | Year | Туре               |
|--------|-------|------|--------------------|
| 30     | 5     | 2011 | HIGH DELUXE YACHTS |