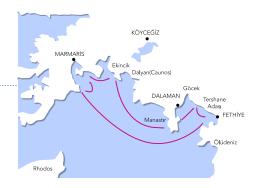

# MARMARIS - FETHIYE - MARMARIS

#### Marmaris

The boarding starts at 15:30. On the first day, the service starts on the boat with dinner and an overnight stay in Marmaris Port. Being one of the bestknown touristic places of Turkey, Marmaris has also a large marina.

### Ekincik Gulf - Dalyan

After your breakfast, you will be informed about the cruise itinerary and the boat. The cruise will move towards Ekincik Gulf. Dinner and an overnight stay will be in the Gulf of Ekincik. Day 3

Tersane Island - Sunken Turkish Bath - Kizil Island Because of the wavy seas of Disibilmez and Kurtoglu capes that we have to cross, we will cruise earlier than the other days and reach the world-famous Gocek Gulf. We will anchor at Tersane Island for breakfast and swimming break. We will cruise to Manastir (Monastery) Bay. This place is also known as Cleopatra Bay or Sunken Bath Bay due to the beautiful underwater ruins of an old bath. Dinner and overnight stay at Kizil Island.

#### Fethiye

Arrive at Fethive Harbor early in the morning. Fethive, which was known as Telmessos in the ancient times, was the most important city situated on Lycia's western border with Caria. As the name suggests, the city was the city of light and was famous for its prophets. We also offer the option of a jeep safari tour in Fethiye. For those who will not join the Safari, the boat will cruise to Samanlik Bay for lunch and swimming. Afterwards around 16:00 the boat will anchor at Ece Saray Marina for dinner and overnight stay.

#### Gocek Gulf - Yassica Islands

After breakfast, we depart from Fethiye Harbour for Gocek Gulf. While moving through uniquely beautiful islands, we finally anchor at Yassica Islands. Lunch will be taken in this beautiful chain of little islands. Snorkeling in the crystal clear water is recommended. Dinner and overnight in a bay amongst the gulf of Gocek.

#### Bedri Rahmi Bay - Sarsala - Aga Limani

After breakfast, we sail to the spectacularly stunning Bedri Rahmi Bay, named after a famous Turkish artist and then to Sarsala Bay. Cruise to Aga Limani after lunch. Overnight stay in this lovely bay.

#### Kadirga - Cennet Island -Marmaris

After breakfast, depending on the weather, depart early for Cape Kadirga with swim stops along the way. Tea is served at 5 pm somewhere in the vicinity of Cennet Island. Afterwards we sail to Marmaris port. Overnight stay at Marmaris Harbour. Guests wishing to see more of Marmaris are recommended to go to the city center and experience the lively night life.