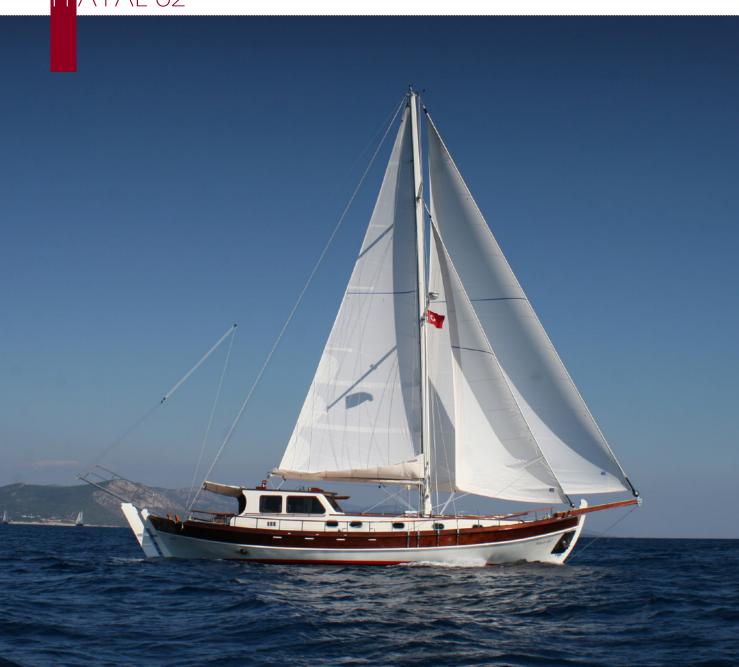

# H AYAL 62

| Boat Type     | DELUXE YACHTS                                                                                                                                                                               |
|---------------|---------------------------------------------------------------------------------------------------------------------------------------------------------------------------------------------|
| Class         | N/A                                                                                                                                                                                         |
| Year Built    | 2008                                                                                                                                                                                        |
| Air Condition | Yes                                                                                                                                                                                         |
| Main Engines  | 1× Volvo Penta 240 hp                                                                                                                                                                       |
| Crew          | 3                                                                                                                                                                                           |
| No of Pax     | 4                                                                                                                                                                                           |
| No of Cabins  | 2                                                                                                                                                                                           |
| Master Cabins | 1                                                                                                                                                                                           |
| Triple Cabins | 0                                                                                                                                                                                           |
| Double Cabins | 0                                                                                                                                                                                           |
| Twin Cabins   | 1                                                                                                                                                                                           |
| Entertainment | Snorkeling Equipment, Fishing Equipment (2x<br>rods, 2x longlines, 6x basic lines), Local TV in<br>Saloon, DVD/CD Player in Saloon, iDock, Board<br>Games, WiFi, Safety Box in Master Cabin |
| Water Toys    | N/A                                                                                                                                                                                         |
|               |                                                                                                                                                                                             |