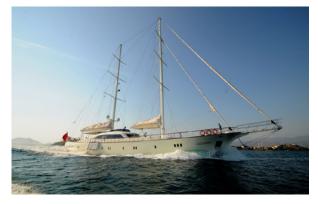

|
| No of Pax     | 12                                                      |
| No of Cabins  | 6                                                       |
| Master Cabins | 2                                                       |
| Triple Cabins | 0                                                       |
| Double Cabins | 4                                                       |
| Twin Cabins   | 0                                                       |
| Entertainment | No                                                      |
| Water Toys    | Banana Ringo Water Ski Snorkelling Equipment<br>jet ski |

| Length | Cabin | Year       | Туре               |
|--------|-------|------------|--------------------|
| 34     | 6     | 2008, 2015 | HIGH DELUXE YACHTS |











| Boat Type     | HIGH DELUXE YACHTS                                                           |
|---------------|------------------------------------------------------------------------------|
| Class         | N/A                                                                          |
| Year Built    | 2011                                                                         |
| Air Condition | Yes                                                                          |
| Main Engines  | 2x550 hp volvo                                                               |
| Crew          | 4                                                                            |
| No of Pax     | 10                                                                           |
| No of Cabins  | 5