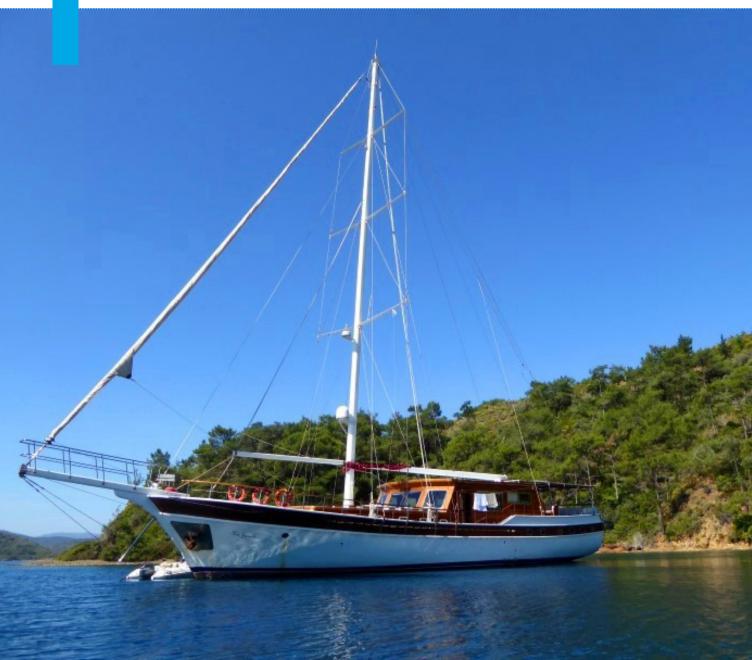

|
| Twin Cabins   | 2                                                                                                                                                       |
| Entertainment | No                                                                                                                                                      |
| Water Toys    | Snorkelling Gear, Sport Fishing and also<br>optional choice for water ski, wake board, water<br>sport toys (wave runner,banana and do-nut), jet<br>ski. |

| Length | Cabin | Year       | Туре          |
|--------|-------|------------|---------------|
| 34     | 5     | 2004, 2015 | DELUXE YACHTS |











| Boat Type     | DELUXE YACHTS            |
|---------------|--------------------------|
| Class         | No                       |
| Year Built    | 2013                     |
| Air Condition | Yes                      |
| Main Engines  | 2 x 360 hp lvecco - AIFO |
| Crew          | 5                        |
| No of Pax     | 12                       |
| No of Cabins  | 6                        |
| Master Cabins | 2                        |
| Triple Cabins | 0                        |
| Double Cabins | 3                        |
| Twin Cabins   | 1                        |
| Entertainment | No                       |
| Water Toys    | No                       |
|               |                          |

| Length | Cabin | Year | Туре          |
|--------|-------|------|----