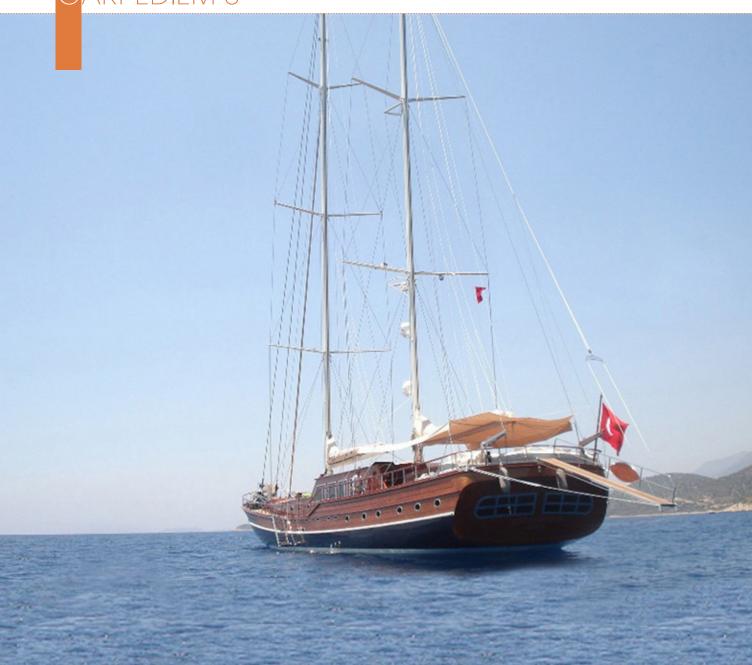

## S ERENITY 86

| Boat Type     | HIGH DELUXE YACHTS                                                         |
|---------------|----------------------------------------------------------------------------|
| Class         | N/A                                                                        |
| Year Built    | 2007                                                                       |
| Air Condition | Yes                                                                        |
| Main Engines  | SCANIA 2x320 HP                                                            |
| Crew          | 4                                                                          |
| No of Pax     | 8                                                                          |
| No of Cabins  | 4                                                                          |
| Master Cabins | 1                                                                          |
| Triple Cabins | 0                                                                          |
| Double Cabins | 1                                                                          |
| Twin Cabins   | 2                                                                          |
| Entertainment | DVD and Music System & Collection                                          |
| Water Toys    | Zodiac Tender 60 hp Water skis Wakeboard<br>Mono-ski Snorkelling Equipment |

| Length | Cabin | Year | Туре               |
|--------|-------|------|--------------------|
| 26. 11 | 4     | 2007 | HIGH DELUXE YACHTS |

| Boat Type     | HIGH DELUXE YACHTS                                                                                                                                                                                                          |
|---------------|-----------------------------------------------------------------------------------------------------------------------------------------------------------------------------------------------------------------------------|
| Class         | N/A                                                                                                                                                                                                                         |
| Year Built    | 2008                                                                                                                                                                                                                        |
| Air Condition | Yes                                                                                                                                                                                                                         |
| Main Engines  | 2X405 Cummins                                                                                                                                                                                                               |
| Crew          | 5                                                                                                                                                                                                                           |
| No of Pax     | 12                                                                                                                                                                                                                          |
| No of Cabins  | 6                                                                                                                                                                                                                           |
| Master Cabins | 2                                                                                                                                                                                                                           |
| Triple Cabins | 0                                                                                                                                                                                                                           |
| Double Cabins | 2                                                                                                                                                                                                                           |
| Twin Cabins   | 2                                                                                                                                                                                                                           |
| Entertainment | -Full air -conditioning -Spacious saloon with<br>dining area and seating area - Dinghy with<br>outboard engine - Plazma Tv and Dvd in saloon<br>and all cabins -Bose deluxe stereo music<br>system and Dvd -Cabin with safe |
| Water Toys    | N/A                                                                                                                                                                                                                         |
|               |                                                                                                                                                                                                                             |