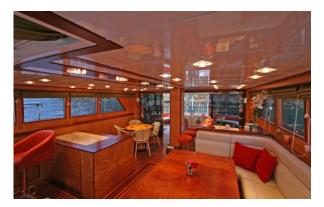

## S ERENITY 86

| Boat Type     | HIGH DELUXE YACHTS                                                         |
|---------------|----------------------------------------------------------------------------|
| Class         | N/A                                                                        |
| Year Built    | 2007                                                                       |
| Air Condition | Yes                                                                        |
| Main Engines  | SCANIA 2x320 HP                                                            |
| Crew          | 4                                                                          |
| No of Pax     | 8                                                                          |
| No of Cabins  | 4                                                                          |
| Master Cabins | 1                                                                          |
| Triple Cabins | 0                                                                          |
| Double Cabins | 1                                                                          |
| Twin Cabins   | 2                                                                          |
| Entertainment | DVD and Music System & Collection                                          |
| Water Toys    | Zodiac Tender 60 hp Water skis Wakeboard<br>Mono-ski Snorkelling Equipment |