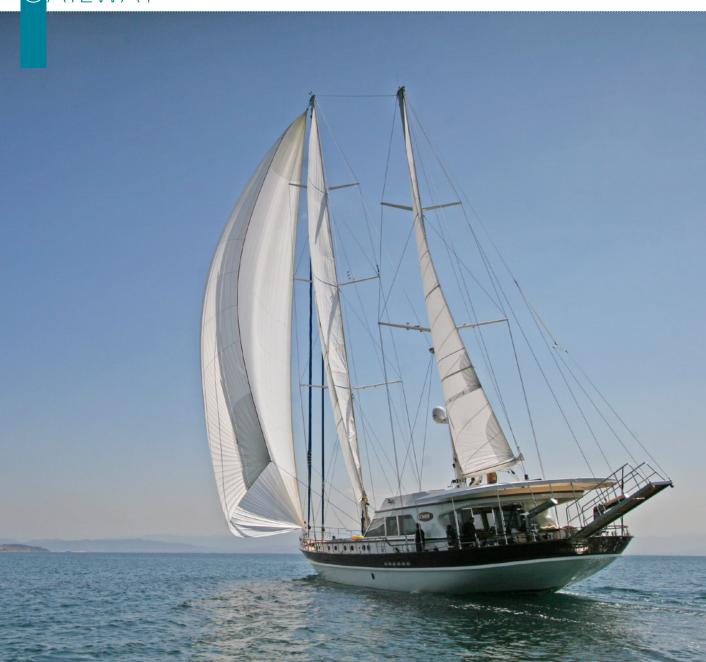

| Length | Cabin | Year | Туре               |
|--------|-------|------|--------------------|
| 34     | 6     | 2008 | HIGH DELUXE YACHTS |

| Boat Type     | HIGH DELUXE YACHTS                                                                                                                                                                                                             |
|---------------|--------------------------------------------------------------------------------------------------------------------------------------------------------------------------------------------------------------------------------|
| Class         | No                                                                                                                                                                                                                             |
| Year Built    | 2011                                                                                                                                                                                                                           |
| Air Condition | Yes                                                                                                                                                                                                                            |
| Main Engines  | 2 * 390 HP Caterpillar Marine Engines                                                                                                                                                                                          |
| Crew          | 5                                                                                                                                                                                                                              |
| No of Pax     | 9                                                                                                                                                                                                                              |
| No of Cabins  | 5                                                                                                                                                                                                                              |
| Master Cabins | 2                                                                                                                                                                                                                              |
| Triple Cabins | 0                                                                                                                                                                                                                              |
| Double Cabins | 0                                                                                                                                                                                                                              |
| Twin Cabins   | 2                                                                                                                                                                                                                              |
| Entertainment | Saloon: Full Hd Lcd TV Blue ray Player, Cd,<br>Dvd, Radio, Satellite Receiver, Mp3 Hi-Fi Sound<br>System Wi-Fi internet connection Laptop<br>Computer Telephone Room: Hd Lcd TV, Cd,<br>Mp3, Satellite Receiver, Radio IPod Co |
| Water Toys    | 4,80 meters rubber speedboat with 75 Hp<br>Outboard Engine Wakeboard Water ski Scuba<br>Diving & Snorkelling Equipment Fishing<br>Equipment                                                                                    |

| Length | Cabin | Year | Туре               |
|--------|-------|------|--------------------|
| 30     | 5     | 2011 | HIGH DELUXE YACHTS |