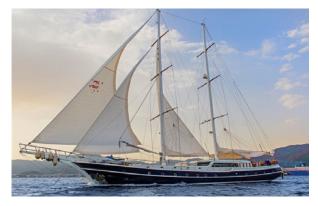

at Type **DELUXE YACHTS** Class N/A 2005, 2013 Year Built Air Condition Yes 2x Daewoo 360 hp Main Engines Crew 5 No of Pax 10 No of Cabins 8 Master Cabins 2 **Triple Cabins** 0 2 **Double Cabins** Twin Cabins 1 $1 \times 4,60$ m Northstar Tender 115 hp (8 guests), Entertainment 1× Single Canoe, 1x Double Canoe, 2× Paddle Boards, 1× Adult Water Ski, 1× Child Water Ski, 1× Wakeboard, 1× Mono Ski, 1× Kneeboard, 2× Ringos, Snorkeling Equipment, Fishing Equipment (2x rods, 2x longlines, 6x basic lines), Satellite TV in Saloon, DVD/CD Player in Saloon, iDock, Board Games, WiFi, Safety Boxes in both masters and both double cabins Water Toys N/A

| Length | Cabin | Year       | Туре          |
|--------|-------|------------|---------------|
| 30     | 5     | 2005, 2013 | DELUXE YACHTS |











| Boat Type     | DELUXE YACHTS                                  |
|---------------|------------------------------------------------|
| Class         | No                                             |
| Year Built    | 2007, 2013                                     |
| Air Condition | Yes                                            |
| Main Engines  | 2 x 420 HP Daewoo                              |
| Crew          | No                                             |
| No of Pax     | 26                                             |
| No of Cabins  | 8                                              |
| Master Cabins | 2                                              |
| Triple Cabins | 0                                              |
| Double Cabins | 2