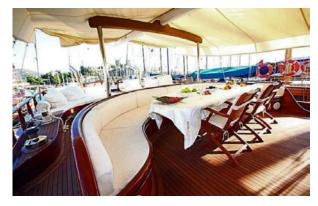

## A<mark>rif kaptan **a**</mark>

A

D d

HAMM

THE THE

| Boat Type     | HIGH DELUXE YACHTS                                                                                                                                                    |
|---------------|-----------------------------------------------------------------------------------------------------------------------------------------------------------------------|
| Class         | N/A                                                                                                                                                                   |
| Year Built    | 2009                                                                                                                                                                  |
| Air Condition | Yes                                                                                                                                                                   |
| Main Engines  | 2 x 500 HP                                                                                                                                                            |
| Crew          | 6                                                                                                                                                                     |
| No of Pax     | 12                                                                                                                                                                    |
| No of Cabins  | 6                                                                                                                                                                     |
| Master Cabins | 2                                                                                                                                                                     |
| Triple Cabins | 0                                                                                                                                                                     |
| Double Cabins | 2                                                                                                                                                                     |
| Twin Cabins   | 2                                                                                                                                                                     |
| Entertainment | Fully-equipped with electronics and navigational<br>systems,220 V/24 V electricity. Music<br>System,TV,DVD I pod connection and Internet<br>fixed in salon and cabins |
| Water Toys    | He has recreational facilities such as, Jet ski<br>,fishing gears,snorkelling equipments,Canoe<br>and a 4. 20 m Rib Tender with 90 HP Outboard.                       |