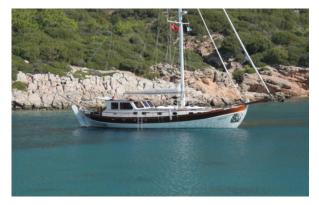

# H AYAL 62

| Boat Type     | DELUXE YACHTS                                                                                                                                                                               |
|---------------|---------------------------------------------------------------------------------------------------------------------------------------------------------------------------------------------|
| Class         | N/A                                                                                                                                                                                         |
| Year Built    | 2008                                                                                                                                                                                        |
| Air Condition | Yes                                                                                                                                                                                         |
| Main Engines  | 1× Volvo Penta 240 hp                                                                                                                                                                       |
| Crew          | 3                                                                                                                                                                                           |
| No of Pax     | 4                                                                                                                                                                                           |
| No of Cabins  | 2                                                                                                                                                                                           |
| Master Cabins | 1                                                                                                                                                                                           |
| Triple Cabins | 0                                                                                                                                                                                           |
| Double Cabins | 0                                                                                                                                                                                           |
| Twin Cabins   | 1                                                                                                                                                                                           |
| Entertainment | Snorkeling Equipment, Fishing Equipment (2x<br>rods, 2x longlines, 6x basic lines), Local TV in<br>Saloon, DVD/CD Player in Saloon, iDock, Board<br>Games, WiFi, Safety Box in Master Cabin |
| Water Toys    | N/A                                                                                                                                                                                         |
|               |                                                                                                                                                                                             |

| Length | Cabin | Year | Туре          |
|--------|-------|------|---------------|
| 19     | 2     | 2008 | DELUXE YACHTS |