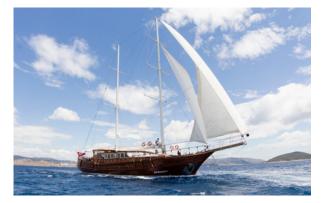

0 HP Daewoo                              |
| Crew          | No                                             |
| No of Pax     | 26                                             |
| No of Cabins  | 8                                              |
| Master Cabins | 2                                              |
| Triple Cabins | 0                                              |
| Double Cabins | 2                                              |
| Twin Cabins   | 2                                              |
| Entertainment | Saloon with bar, Plasma TV, DVD/CD player      |
| Water Toys    | Fishing and Snorkelling Gear, Water Ski, Ringo |

| Length | Cabin | Year       | Туре          |
|--------|-------|------------|---------------|
| 36     | 8     | 2007, 2013 | DELUXE YACHTS |











| Boat Type     | DELUXE YACHTS       |
|---------------|---------------------|
| Class         | No                  |
| Year Built    | 2004, 2012          |
| Air Condition | Yes                 |
| Main Engines  | 2 x 365 HP Mercedes |
| Crew          | 4                   |
| No of Pax     | 14                  |
| No of Cabins  | 7                   |
| Master Cabins | 5                   |
| Triple Cabins | 0                   |
| Double Cabins | 0                   |
| Twin Cabins   | 2                   |
| Entertainment | No                  |
| Water Toys    | No                  |
|               |                     |

| Length | Cabin | Year       | Туре          |  |  |
|--------|-------|------------|---------------|--|--|
| 33     | 7     | 2004, 2012 | DELUXE YACHTS |