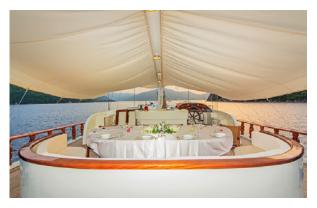

n Boat Type **DELUXE YACHTS** Class N/A 2005, 2013 Year Built Air Condition Yes 2x Daewoo 360 hp Main Engines Crew 5 No of Pax 10 No of Cabins 8 Master Cabins 2 **Triple Cabins** 0 2 **Double Cabins** Twin Cabins 1 $1 \times 4,60$ m Northstar Tender 115 hp (8 guests), Entertainment 1× Single Canoe, 1x Double Canoe, 2× Paddle Boards, 1× Adult Water Ski, 1× Child Water Ski, 1× Wakeboard, 1× Mono Ski, 1× Kneeboard, 2× Ringos, Snorkeling Equipment, Fishing Equipment (2x rods, 2x longlines, 6x basic lines), Satellite TV in Saloon, DVD/CD Player in Saloon, iDock, Board Games, WiFi, Safety Boxes in both masters and both double cabins Water Toys N/A

| Length | Cabin | Year       | Туре          |
|--------|-------|------------|---------------|
| 30     | 5     | 2005, 2013 | DELUXE YACHTS |











| Boat Type     | DELUXE YACHTS                                  |
|---------------|------------------------------------------------|
| Class         | No                                             |
| Year Built    | 2007, 2013                                     |
| Air Condition | Yes                                            |
| Main Engines  | 2 x 420 HP Daewoo                              |
| Crew          | No                                             |
| No of Pax     | 26                                             |
| No of Cabins  | 8                                              |
| Master Cabins | 2                                              |
| Triple Cabins | 0                                              |
| Double Cabins | 2