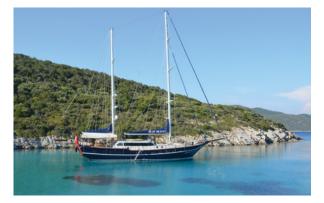

## A<mark>rif kaptan **a**</mark>

A

D d

HAMM

THE THE

| Boat Type     | HIGH DELUXE YACHTS                                                                                                                                                    |
|---------------|-----------------------------------------------------------------------------------------------------------------------------------------------------------------------|
| Class         | N/A                                                                                                                                                                   |
| Year Built    | 2009                                                                                                                                                                  |
| Air Condition | Yes                                                                                                                                                                   |
| Main Engines  | 2 x 500 HP                                                                                                                                                            |
| Crew          | 6                                                                                                                                                                     |
| No of Pax     | 12                                                                                                                                                                    |
| No of Cabins  | 6                                                                                                                                                                     |
| Master Cabins | 2                                                                                                                                                                     |
| Triple Cabins | 0                                                                                                                                                                     |
| Double Cabins | 2                                                                                                                                                                     |
| Twin Cabins   | 2                                                                                                                                                                     |
| Entertainment | Fully-equipped with electronics and navigational<br>systems,220 V/24 V electricity. Music<br>System,TV,DVD I pod connection and Internet<br>fixed in salon and cabins |
| Water Toys    | He has recreational facilities such as, Jet ski<br>,fishing gears,snorkelling equipments,Canoe<br>and a 4. 20 m Rib Tender with 90 HP Outboard.                       |