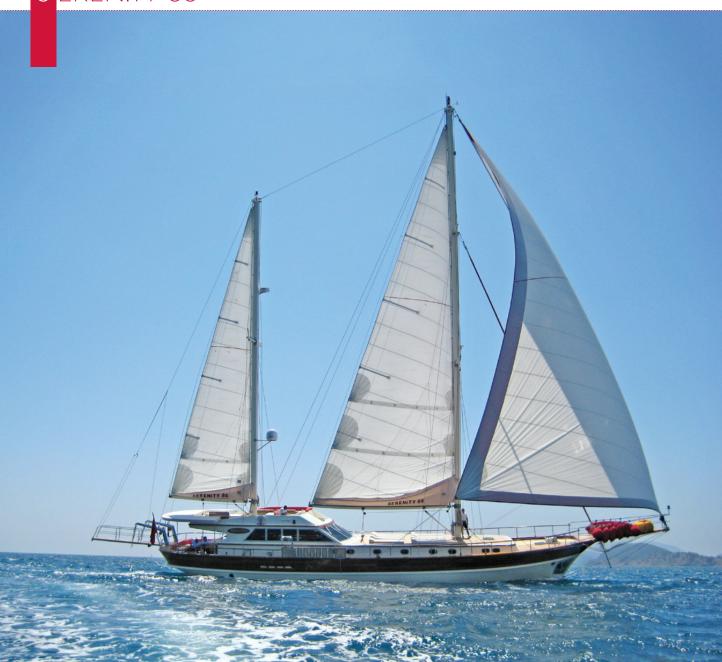

## S ERENITY 86

| Boat Type     | HIGH DELUXE YACHTS                                                         |
|---------------|----------------------------------------------------------------------------|
| Class         | N/A                                                                        |
| Year Built    | 2007                                                                       |
| Air Condition | Yes                                                                        |
| Main Engines  | SCANIA 2x320 HP                                                            |
| Crew          | 4                                                                          |
| No of Pax     | 8                                                                          |
| No of Cabins  | 4                                                                          |
| Master Cabins | 1                                                                          |
| Triple Cabins | 0                                                                          |
| Double Cabins | 1                                                                          |
| Twin Cabins   | 2                                                                          |
| Entertainment | DVD and Music System & Collection                                          |
| Water Toys    | Zodiac Tender 60 hp Water skis Wakeboard<br>Mono-ski Snorkelling Equipment |