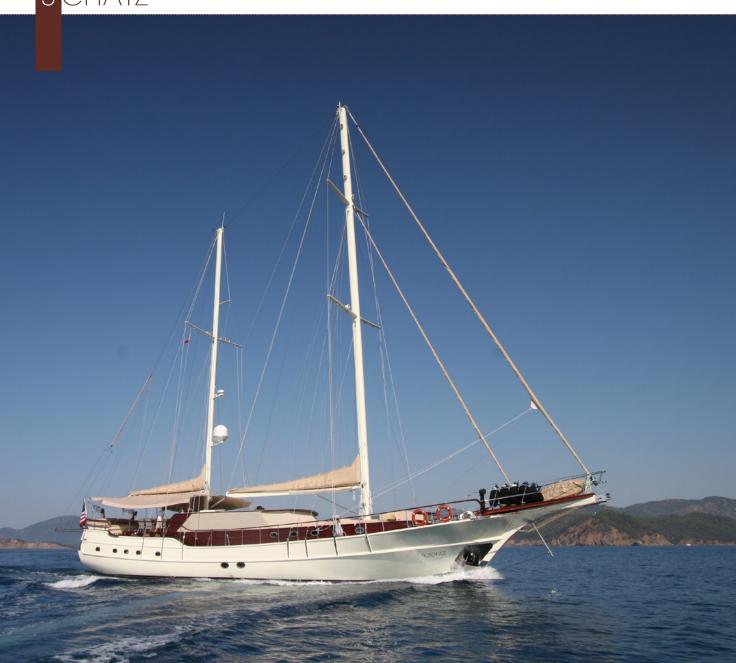

# H AYAL 62

| Boat Type     | DELUXE YACHTS                                                                                                                                                                               |
|---------------|---------------------------------------------------------------------------------------------------------------------------------------------------------------------------------------------|
| Class         | N/A                                                                                                                                                                                         |
| Year Built    | 2008                                                                                                                                                                                        |
| Air Condition | Yes                                                                                                                                                                                         |
| Main Engines  | 1× Volvo Penta 240 hp                                                                                                                                                                       |
| Crew          | 3                                                                                                                                                                                           |
| No of Pax     | 4                                                                                                                                                                                           |
| No of Cabins  | 2                                                                                                                                                                                           |
| Master Cabins | 1                                                                                                                                                                                           |
| Triple Cabins | 0                                                                                                                                                                                           |
| Double Cabins | 0                                                                                                                                                                                           |
| Twin Cabins   | 1                                                                                                                                                                                           |
| Entertainment | Snorkeling Equipment, Fishing Equipment (2x<br>rods, 2x longlines, 6x basic lines), Local TV in<br>Saloon, DVD/CD Player in Saloon, iDock, Board<br>Games, WiFi, Safety Box in Master Cabin |
| Water Toys    | N/A                                                                                                                                                                                         |
|               |                                                                                                                                                                                             |

| Length | Cabin | Year | Туре          |
|--------|-------|------|---------------|
| 19     | 2     | 2008 | DELUXE YACHTS |