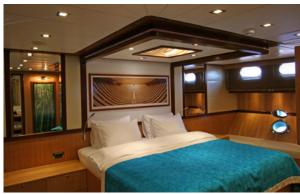

## S ERENITY 86

| Boat Type     | HIGH DELUXE YACHTS                                                         |
|---------------|----------------------------------------------------------------------------|
| Class         | N/A                                                                        |
| Year Built    | 2007                                                                       |
| Air Condition | Yes                                                                        |
| Main Engines  | SCANIA 2x320 HP                                                            |
| Crew          | 4                                                                          |
| No of Pax     | 8                                                                          |
| No of Cabins  | 4                                                                          |
| Master Cabins | 1                                                                          |
| Triple Cabins | 0                                                                          |
| Double Cabins | 1                                                                          |
| Twin Cabins   | 2                                                                          |
| Entertainment | DVD and Music System & Collection                                          |
| Water Toys    | Zodiac Tender 60 hp Water skis Wakeboard<br>Mono-ski Snorkelling Equipment |