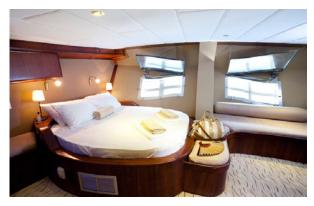

# H AYAL 62

| Boat Type     | DELUXE YACHTS                                                                                                                                                                               |
|---------------|---------------------------------------------------------------------------------------------------------------------------------------------------------------------------------------------|
| Class         | N/A                                                                                                                                                                                         |
| Year Built    | 2008                                                                                                                                                                                        |
| Air Condition | Yes                                                                                                                                                                                         |
| Main Engines  | 1× Volvo Penta 240 hp                                                                                                                                                                       |
| Crew          | 3                                                                                                                                                                                           |
| No of Pax     | 4                                                                                                                                                                                           |
| No of Cabins  | 2                                                                                                                                                                                           |
| Master Cabins | 1                                                                                                                                                                                           |
| Triple Cabins | 0                                                                                                                                                                                           |
| Double Cabins | 0                                                                                                                                                                                           |
| Twin Cabins   | 1                                                                                                                                                                                           |
| Entertainment | Snorkeling Equipment, Fishing Equipment (2x<br>rods, 2x longlines, 6x basic lines), Local TV in<br>Saloon, DVD/CD Player in Saloon, iDock, Board<br>Games, WiFi, Safety Box in Master Cabin |
| Water Toys    | N/A                                                                                                                                                                                         |
|               |                                                                                                                                                                                             |