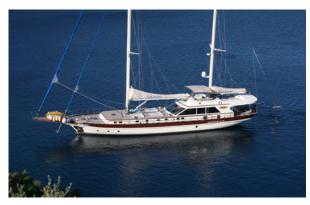

## S ERENITY 86

| Boat Type     | HIGH DELUXE YACHTS                                                         |
|---------------|----------------------------------------------------------------------------|
| Class         | N/A                                                                        |
| Year Built    | 2007                                                                       |
| Air Condition | Yes                                                                        |
| Main Engines  | SCANIA 2x320 HP                                                            |
| Crew          | 4                                                                          |
| No of Pax     | 8                                                                          |
| No of Cabins  | 4                                                                          |
| Master Cabins | 1                                                                          |
| Triple Cabins | 0                                                                          |
| Double Cabins | 1                                                                          |
| Twin Cabins   | 2                                                                          |
| Entertainment | DVD and Music System & Collection                                          |
| Water Toys    | Zodiac Tender 60 hp Water skis Wakeboard<br>Mono-ski Snorkelling Equipment |