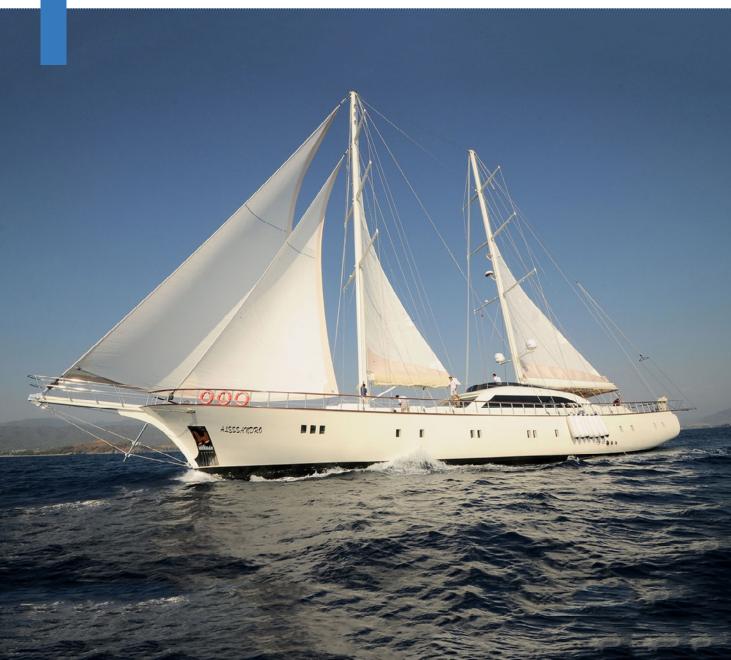

# KAYA GÜNERİ 5

| Boat Type     | HIGH DELUXE YACHTS                                                                                                                                                                                                                          |
|---------------|---------------------------------------------------------------------------------------------------------------------------------------------------------------------------------------------------------------------------------------------|
| Class         | N/A                                                                                                                                                                                                                                         |
| Year Built    | 2009                                                                                                                                                                                                                                        |
| Air Condition | Yes                                                                                                                                                                                                                                         |
| Main Engines  | 2x550 hp caterpillar                                                                                                                                                                                                                        |
| Crew          | 6                                                                                                                                                                                                                                           |
| No of Pax     | 12                                                                                                                                                                                                                                          |
| No of Cabins  | 6                                                                                                                                                                                                                                           |
| Master Cabins | 2                                                                                                                                                                                                                                           |
| Triple Cabins | 0                                                                                                                                                                                                                                           |
| Double Cabins | 2                                                                                                                                                                                                                                           |
| Twin Cabins   | 2                                                                                                                                                                                                                                           |
| Entertainment | Satellite TV connection, Large Screen LCD TV<br>at saloon with DVD, CD and MP3 player. HiFi<br>music system. All cabins have LCD TV, DVD, CD<br>and MP^player. Toys, Backgammon and playing<br>cards.                                       |
| Water Toys    | 1 Yamaha 100 hp outboard engine with mono<br>and solo water-skies, and ringo, banana.<br>Yamaha jetski, 1 Zodiac tender with 15hp<br>Yamaha engine, 1 windsurf, 2 canoes. Fishing<br>gear, masks, snorkels, flippers and floating<br>rings. |