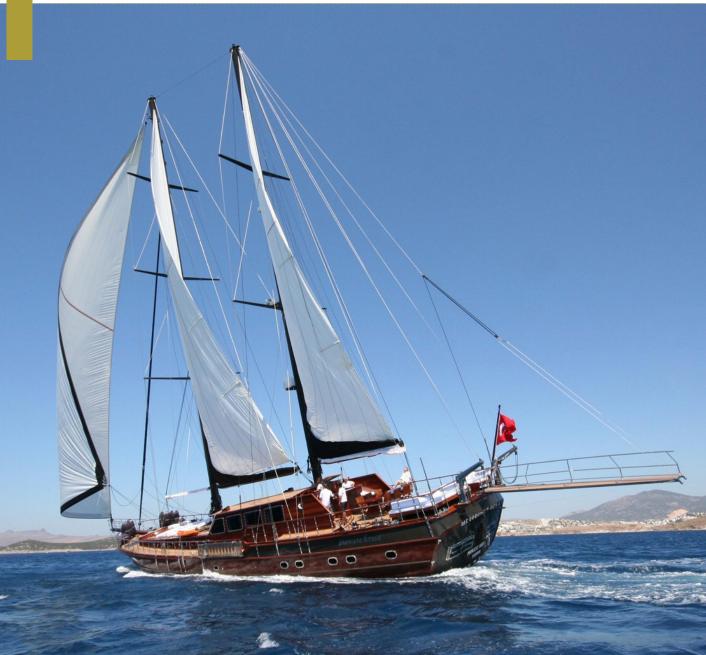

bins  | 4                                                                          |
| Master Cabins | 1                                                                          |
| Triple Cabins | 0                                                                          |
| Double Cabins | 1                                                                          |
| Twin Cabins   | 2                                                                          |
| Entertainment | DVD and Music System & Collection                                          |
| Water Toys    | Zodiac Tender 60 hp Water skis Wakeboard<br>Mono-ski Snorkelling Equipment |

| Length | Cabin | Year | Туре               |
|--------|-------|------|--------------------|
| 26. 11 | 4     | 2007 | HIGH DELUXE YACHTS |











| Boat Type     | HIGH DELUXE YACHTS                                                                                                                                                                                                          |
|---------------|-----------------------------------------------------------------------------------------------------------------------------------------------------------------------------------------------------------------------------|
| Class         | N/A                                                                                                                                                                                                                         |
| Year Built    | 2008