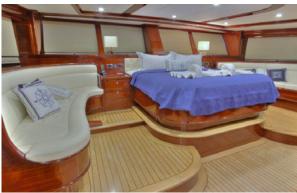

|
| Twin Cabins   | 2                                                                                                                                                                     |
| Entertainment | Fully-equipped with electronics and navigational<br>systems,220 V/24 V electricity. Music<br>System,TV,DVD I pod connection and Internet<br>fixed in salon and cabins |
| Water Toys    | He has recreational facilities such as, Jet ski<br>,fishing gears,snorkelling equipments,Canoe<br>and a 4. 20 m Rib Tender with 90 HP Outboard.                       |

| Length | Cabin | Year | Туре               |
|--------|-------|------|--------------------|
| 36     | 6     | 2009 | HIGH DELUXE YACHTS |











| Boat Type     | HIGH DELUXE YACHTS |
|---------------|--------------------|
| Class         | No                 |
| Year Built    | 2011               |
| Air Condition | Yes                |
| Main Engines  | 2 x 500 HP Man     |
| Crew          | 7                  |
| No of Pax     | 10                 |
| No of Cabins  | 5                  |
| Master Cabins | 1                  |
| Triple Cabins | 2                  |
| Double Cabins | 1                  |
| Twin Cabins   | 0                  |
| Entertainment | No                 |
| Water Toys    | No                 |
|               |                    |

| Length | Cabin | Year | Туре               |
|--------|-------|------|--------------------|
| 44     | 5     | 2011 | HIGH DELUXE YACHTS |



Deluxe Yachts

### DEA DELM