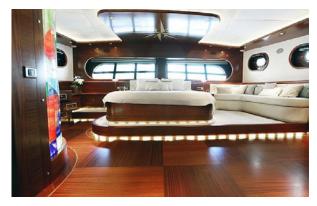

## S ERENITY 86

| Boat Type     | HIGH DELUXE YACHTS                                                         |
|---------------|----------------------------------------------------------------------------|
| Class         | N/A                                                                        |
| Year Built    | 2007                                                                       |
| Air Condition | Yes                                                                        |
| Main Engines  | SCANIA 2x320 HP                                                            |
| Crew          | 4                                                                          |
| No of Pax     | 8                                                                          |
| No of Cabins  | 4                                                                          |
| Master Cabins | 1                                                                          |
| Triple Cabins | 0                                                                          |
| Double Cabins | 1                                                                          |
| Twin Cabins   | 2                                                                          |
| Entertainment | DVD and Music System & Collection                                          |
| Water Toys    | Zodiac Tender 60 hp Water skis Wakeboard<br>Mono-ski Snorkelling Equipment |

| Length | Cabin | Year | Туре               |
|--------|-------|------|--------------------|
| 26. 11 | 4     | 2007 | HIGH DELUXE YACHTS |

| Boat Type     | HIGH DELUXE YACHTS                                                                                                                                                                                                          |
|---------------|-----------------------------------------------------------------------------------------------------------------------------------------------------------------------------------------------------------------------------|
| Class         | N/A                                                                                                                                                                                                                         |
| Year Built    | 2008                                                                                                                                                                                                                        |
| Air Condition | Yes                                                                                                                                                                                                                         |
| Main Engines  | 2X405 Cummins                                                                                                                                                                                                               |
| Crew          | 5                                                                                                                                                                                                                           |
| No of Pax     | 12                                                                                                                                                                                                                          |
| No of Cabins  | 6                                                                                                                                                                                                                           |
| Master Cabins | 2                                                                                                                                                                                                                           |
| Triple Cabins | 0                                                                                                                                                                                                                           |
| Double Cabins | 2                                                                                                                                                                                                                           |
| Twin Cabins   | 2                                                                                                                                                                                                                           |
| Entertainment | -Full air -conditioning -Spacious saloon with<br>dining area and seating area - Dinghy with<br>outboard engine - Plazma Tv and Dvd in saloon<br>and all cabins -Bose deluxe stereo music<br>system and Dvd -Cabin with safe |
| Water Toys    | N/A                                                                                                                                                                                                                         |
|               |                                                                                                                                                                                                                             |