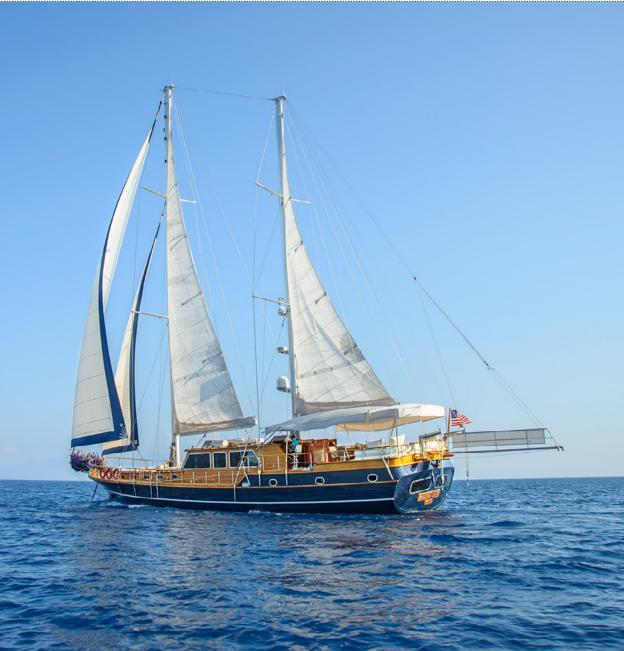

Boat Type     | HIGH DELUXE YACHTS |
|---------------|--------------------|
| Class         | No                 |
| Year Built    | 2011               |
| Air Condition | Yes                |
| Main Engines  | 2 x 500 HP Man     |
| Crew          | 7                  |
| No of Pax     | 10                 |
| No of Cabins  | 5                  |
| Master Cabins | 1                  |
| Triple Cabins | 2                  |
| Double Cabins | 1                  |
| Twin Cabins   | 0                  |
| Entertainment | No                 |
| Water Toys    | No                 |
|               |                    |

| Length | Cabin | Year | Туре               |
|--------|-------|------|--------------------|
| 44     | 5     | 2011 | HIGH DELUXE YACHTS |



Deluxe Yachts

### DEA DELMARE









| Boat Type     | DELUXE YACHTS                                                                                                                                                                                                               |  |
|---------------|-----------------------------------------------------------------------------------------------------------------------------------------------------------------------------------------------------------------------------|--|
| Class         | No                                                                                                                                                                                                                          |  |
| Year Built    | 2009, 2012