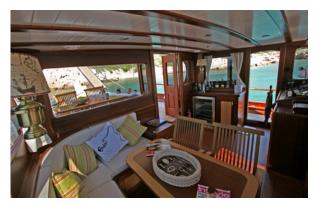

# H AYAL 62

| Boat Type     | DELUXE YACHTS                                                                                                                                                                               |
|---------------|---------------------------------------------------------------------------------------------------------------------------------------------------------------------------------------------|
| Class         | N/A                                                                                                                                                                                         |
| Year Built    | 2008                                                                                                                                                                                        |
| Air Condition | Yes                                                                                                                                                                                         |
| Main Engines  | 1× Volvo Penta 240 hp                                                                                                                                                                       |
| Crew          | 3                                                                                                                                                                                           |
| No of Pax     | 4                                                                                                                                                                                           |
| No of Cabins  | 2                                                                                                                                                                                           |
| Master Cabins | 1                                                                                                                                                                                           |
| Triple Cabins | 0                                                                                                                                                                                           |
| Double Cabins | 0                                                                                                                                                                                           |
| Twin Cabins   | 1                                                                                                                                                                                           |
| Entertainment | Snorkeling Equipment, Fishing Equipment (2x<br>rods, 2x longlines, 6x basic lines), Local TV in<br>Saloon, DVD/CD Player in Saloon, iDock, Board<br>Games, WiFi, Safety Box in Master Cabin |
| Water Toys    | N/A                                                                                                                                                                                         |
|               |                                                                                                                                                                                             |

| Length | Cabin | Year | Туре          |
|--------|-------|------|---------------|
| 19     | 2     | 2008 | DELUXE YACHTS |