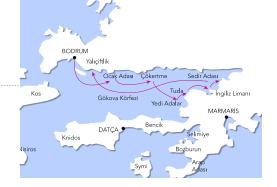

# BODRUM - GULF OF GOKOVA - BODRUM

#### Bodrum

Boarding starts at 15:30. On the first day, our boat will remain anchored in Bodrum Port for dinner and stay at the port an overnight.

#### Orak Island - Cokertme

After your breakfast, you will be informed about the cruise itinerary and the boat. Then we will cruise to Orak Island. Here you will have the opportunity of swimming in the crystal-blue waters of Orak Island and enjoying lunch, we will then sail to Cokertme, a small and picturesque fishing town, for dinner and an overnight stay. If the weather conditions permit, it may be possible to use the sail on the way. Guests are welcome to take a short walk on the shore.

#### Seven Islands (Kufre / Uzun Liman) - English Harbour

Before breakfast in the early morning, we will cruise to Seven Islands. Our first stop in Seven Islands Region will be Kufre Bay. Then we will be anchoring at Uzun Liman (Long Port). Afterwards we will cruise to English Port for dinner and an overnight stay. The name, English Port, comes from the time of 2nd World War as the ships of British Navy forces used to dock here. In this area, there are so many small and large bays which are suitable and sheltered enough to anchor for the boats.

## Cleopatra Island -Karacasogut

Day 4

We will cruise to Sedir (Cedrae) Island. This unique island with its small beach and unbelievable clear water is like an open-air museum. Then our boat will sail to Karacasogut village for dinner and spend the night there. This lovely village is located at 25 km away from Marmaris. Therefore, it is possible to visit Marmaris via 'dolmus'(mini buses) if you want.

#### Longoz - Tuzla

Morning swimming will soon become a part of your daily activities. For lunch, our captain will cruise to Longoz Bay; another place which is like paradise, sheltered with huge pine forests. After lunch, you can enjoy a short walk in the forest and take a rest in Ali Baba's local shed-like cafe. Afterwards the gulet will be anchoring at Tuzla Bay to enjoy a swimming break in the turquoiseblue waters. Dinner and overnight stay at Tuzla Bay.

## Kargili - Kisebuku (Alakisla Buku)

We will be in Kargili Bay (Molla Ibrahim Bay) early in the morning. After lunch, we will be anchoring at Kisebuku (Alakisla Buku). Here you can see the ruins. We will spend the night in this lovely bay. Day 7

#### Pabucburnu - Yaliciftlik -Bodrum

We will sail to Pabucburnu after breakfast and enjoy lunch here. Tea will be served in Yaliciftlik Bay. An optional village tour can be arranged from this bay for those who are wishing to experience the local life. Then our boat will cruise back to Bodrum Port for the last day's dinner and an overnight stay.

#### Bodrum

The guests will leave the boat with precious memories by 10:30 after breakfast.