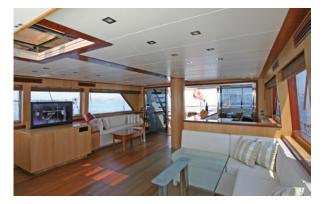

| Length | Cabin | Year | Туре               |
|--------|-------|------|--------------------|
| 34     | 6     | 2008 | HIGH DELUXE YACHTS |

| Boat Type     | HIGH DELUXE YACHTS                                                                                                                                                                                                             |
|---------------|--------------------------------------------------------------------------------------------------------------------------------------------------------------------------------------------------------------------------------|
| Class         | No                                                                                                                                                                                                                             |
| Year Built    | 2011                                                                                                                                                                                                                           |
| Air Condition | Yes                                                                                                                                                                                                                            |
| Main Engines  | 2 * 390 HP Caterpillar Marine Engines                                                                                                                                                                                          |
| Crew          | 5                                                                                                                                                                                                                              |
| No of Pax     | 9                                                                                                                                                                                                                              |
| No of Cabins  | 5                                                                                                                                                                                                                              |
| Master Cabins | 2                                                                                                                                                                                                                              |
| Triple Cabins | 0                                                                                                                                                                                                                              |
| Double Cabins | 0                                                                                                                                                                                                                              |
| Twin Cabins   | 2                                                                                                                                                                                                                              |
| Entertainment | Saloon: Full Hd Lcd TV Blue ray Player, Cd,<br>Dvd, Radio, Satellite Receiver, Mp3 Hi-Fi Sound<br>System Wi-Fi internet connection Laptop<br>Computer Telephone Room: Hd Lcd TV, Cd,<br>Mp3, Satellite Receiver, Radio IPod Co |
| Water Toys    | 4,80 meters rubber speedboat with 75 Hp<br>Outboard Engine Wakeboard Water ski Scuba<br>Diving & Snorkelling Equipment Fishing<br>Equipment                                                                                    |

| Length | Cabin | Year | Туре               |
|--------|-------|------|--------------------|
| 30     | 5     | 2011 | HIGH DELUXE YACHTS |