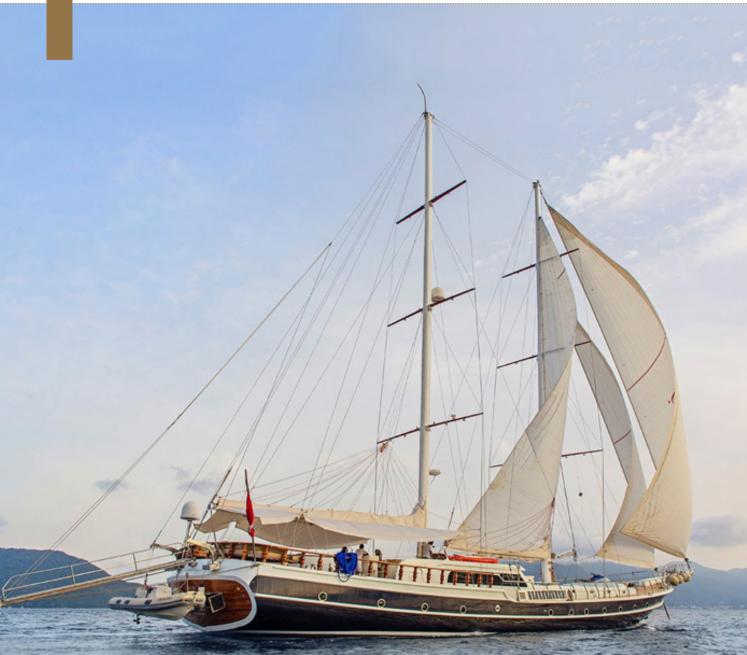

ion Boat Type **DELUXE YACHTS** Class N/A 2005, 2013 Year Built Air Condition Yes 2x Daewoo 360 hp Main Engines Crew 5 No of Pax 10 No of Cabins 8 Master Cabins 2 **Triple Cabins** 0 2 **Double Cabins** Twin Cabins 1 $1 \times 4,60$ m Northstar Tender 115 hp (8 guests), Entertainment 1× Single Canoe, 1x Double Canoe, 2× Paddle Boards, 1× Adult Water Ski, 1× Child Water Ski, 1× Wakeboard, 1× Mono Ski, 1× Kneeboard, 2× Ringos, Snorkeling Equipment, Fishing Equipment (2x rods, 2x longlines, 6x basic lines), Satellite TV in Saloon, DVD/CD Player in Saloon, iDock, Board Games, WiFi, Safety Boxes in both masters and both double cabins Water Toys N/A

| Length | Cabin | Year       | Туре          |
|--------|-------|------------|---------------|
| 30     | 5     | 2005, 2013 | DELUXE YACHTS |











| Boat Type     | DELUXE YACHTS                                  |
|---------------|------------------------------------------------|
| Class         | No                                             |
| Year Built    | 2007, 2013                                     |
| Air Condition | Yes                                            |
| Main Engines  | 2 x 420 HP Daewoo                              |
| Crew          | No                                             |
| No of Pax     | 26                                             |
| No of Cabins  | 8                                              |
| Master Cabins | 2                                              |
| Triple Cabins | 0                                              |
| Double Cabins | 2