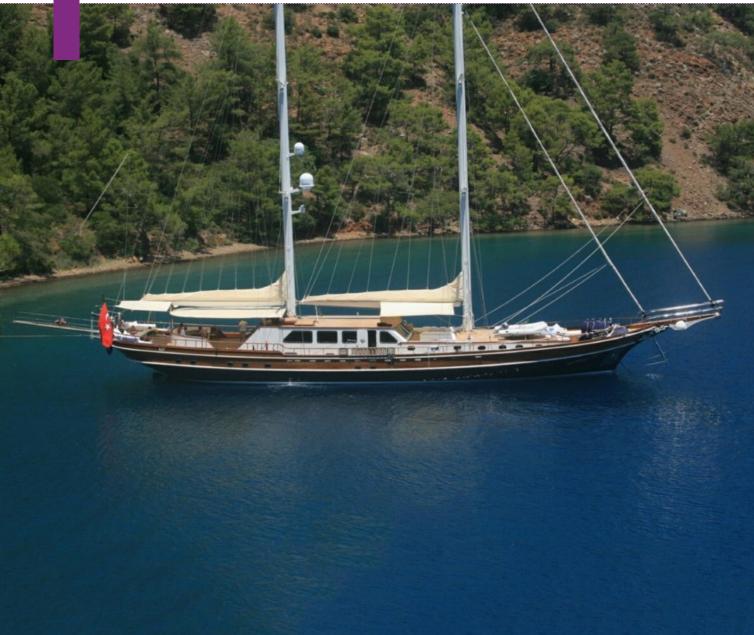

| No of Pax     | 12                                                          |
| No of Cabins  | 6                                                           |
| Master Cabins | 2                                                           |
| Triple Cabins | 0                                                           |
| Double Cabins | 2                                                           |
| Twin Cabins   | 2                                                           |
| Entertainment | DVD, TV Satellite, Music Player                             |
| Water Toys    | Water Ski Canoe, Snorkeling Equipment, Fishing<br>Equipment |

| Length | Cabin | Year | Туре               |
|--------|-------|------|--------------------|
| 47     | 6     | 2010 | HIGH DELUXE YACHTS |

# KAYA GÜNERİ 5









| Boat Type     | HIGH DELUXE YACHTS                                                                                                                                                                                                                          |
|---------------|---------------------------------------------------------------------------------------------------------------------------------------------------------------------------------------------------------------------------------------------|
| Class         | N/A                                                                                                                                                                                                                                         |
| Year Built    | 2009