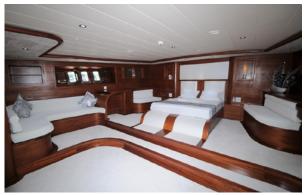

|
| No of Pax     | 12                                                      |
| No of Cabins  | 6                                                       |
| Master Cabins | 2                                                       |
| Triple Cabins | 0                                                       |
| Double Cabins | 4                                                       |
| Twin Cabins   | 0                                                       |
| Entertainment | No                                                      |
| Water Toys    | Banana Ringo Water Ski Snorkelling Equipment<br>jet ski |

| Length | Cabin | Year       | Туре               |
|--------|-------|------------|--------------------|
| 34     | 6     | 2008, 2015 | HIGH DELUXE YACHTS |











| Boat Type     | HIGH DELUXE YACHTS                                                           |
|---------------|------------------------------------------------------------------------------|
| Class         | N/A                                                                          |
| Year Built    | 2011                                                                         |
| Air Condition | Yes                                                                          |
| Main Engines  | 2x550 hp volvo                                                               |
| Crew          | 4                                                                            |
| No of Pax     | 10                                                                           |
| No of Cabins  | 5