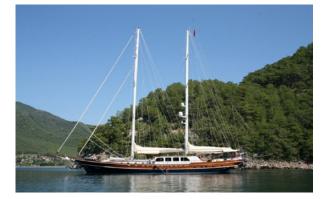

## S ERENITY 86

| Boat Type     | HIGH DELUXE YACHTS                                                         |
|---------------|----------------------------------------------------------------------------|
| Class         | N/A                                                                        |
| Year Built    | 2007                                                                       |
| Air Condition | Yes                                                                        |
| Main Engines  | SCANIA 2x320 HP                                                            |
| Crew          | 4                                                                          |
| No of Pax     | 8                                                                          |
| No of Cabins  | 4                                                                          |
| Master Cabins | 1                                                                          |
| Triple Cabins | 0                                                                          |
| Double Cabins | 1                                                                          |
| Twin Cabins   | 2                                                                          |
| Entertainment | DVD and Music System & Collection                                          |
| Water Toys    | Zodiac Tender 60 hp Water skis Wakeboard<br>Mono-ski Snorkelling Equipment |

| Length | Cabin | Year | Туре               |
|--------|-------|------|--------------------|
| 26. 11 | 4     | 2007 | HIGH DELUXE YACHTS |

| Boat Type     | HIGH DELUXE YACHTS                                                                                                                                                                                                          |
|---------------|-----------------------------------------------------------------------------------------------------------------------------------------------------------------------------------------------------------------------------|
| Class         | N/A                                                                                                                                                                                                                         |
| Year Built    | 2008                                                                                                                                                                                                                        |
| Air Condition | Yes                                                                                                                                                                                                                         |
| Main Engines  | 2X405 Cummins                                                                                                                                                                                                               |
| Crew          | 5                                                                                                                                                                                                                           |
| No of Pax     | 12                                                                                                                                                                                                                          |
| No of Cabins  | 6                                                                                                                                                                                                                           |
| Master Cabins | 2                                                                                                                                                                                                                           |
| Triple Cabins | 0                                                                                                                                                                                                                           |
| Double Cabins | 2                                                                                                                                                                                                                           |
| Twin Cabins   | 2                                                                                                                                                                                                                           |
| Entertainment | -Full air -conditioning -Spacious saloon with<br>dining area and seating area - Dinghy with<br>outboard engine - Plazma Tv and Dvd in saloon<br>and all cabins -Bose deluxe stereo music<br>system and Dvd -Cabin with safe |
| Water Toys    | N/A                                                                                                                                                                                                                         |
|               |                                                                                                                                                                                                                             |