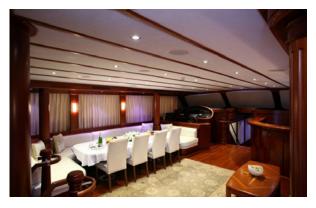

No of Pax     | 12                                                          |
| No of Cabins  | 6                                                           |
| Master Cabins | 2                                                           |
| Triple Cabins | 0                                                           |
| Double Cabins | 2                                                           |
| Twin Cabins   | 2                                                           |
| Entertainment | DVD, TV Satellite, Music Player                             |
| Water Toys    | Water Ski Canoe, Snorkeling Equipment, Fishing<br>Equipment |

| Length | Cabin | Year | Туре               |
|--------|-------|------|--------------------|
| 47     | 6     | 2010 | HIGH DELUXE YACHTS |

# KAYA GÜNERİ 5









| Boat Type     | HIGH DELUXE YACHTS                                                                                                                                                                                                                          |
|---------------|---------------------------------------------------------------------------------------------------------------------------------------------------------------------------------------------------------------------------------------------|
| Class         | N/A                                                                                                                                                                                                                                         |
| Year Built    | 2009